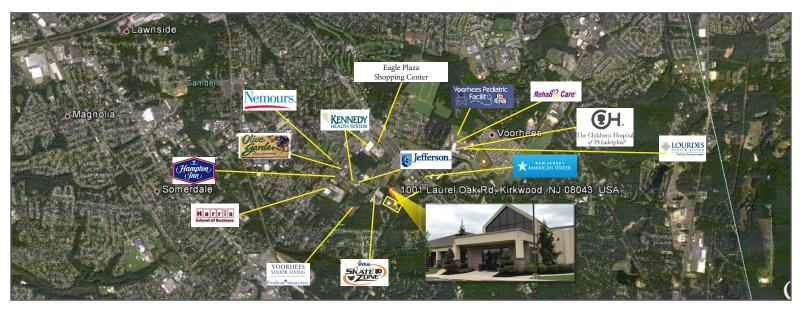

### Contact Us

Leor R. Hemo **Executive Vice President** 

D 856 857 6302 leor.hemo@wolfcre.com

Jason M. Wolf

Managing Principal D 856 857 6301 jason.wolf@wolfcre.com

| Building Features            |                                                                                                                                                                                                                                                                                                                                                                                                                                                                                                      |  |  |
|------------------------------|------------------------------------------------------------------------------------------------------------------------------------------------------------------------------------------------------------------------------------------------------------------------------------------------------------------------------------------------------------------------------------------------------------------------------------------------------------------------------------------------------|--|--|
| Location                     | 1001 Laurel Oak Road, Suite E-1<br>Voorhees, NJ                                                                                                                                                                                                                                                                                                                                                                                                                                                      |  |  |
| Asking Price                 | \$153,000 (\$195.25/SF)                                                                                                                                                                                                                                                                                                                                                                                                                                                                              |  |  |
| Parking                      | 5.50/1,000                                                                                                                                                                                                                                                                                                                                                                                                                                                                                           |  |  |
| Property/Area<br>Description | <ul> <li>Professional condominium within South Jersey Professional Center in Voorhees. Great for any professional or medical use.</li> <li>Office furniture included</li> <li>In close proximity to regional and local medical and retail facilities.</li> <li>Conveniently located within close proximity to I-295, Route 70 and the NJ Turnpike</li> <li>Located within the Voorhees Corporate Center</li> <li>Property sits between White Horse Road and Haddonfield Berlin Road (561)</li> </ul> |  |  |
| Traffic Count                | 22,231 (Haddonfield-Berlin Rd)                                                                                                                                                                                                                                                                                                                                                                                                                                                                       |  |  |
| Population                   | 210,640 (5 miles)                                                                                                                                                                                                                                                                                                                                                                                                                                                                                    |  |  |