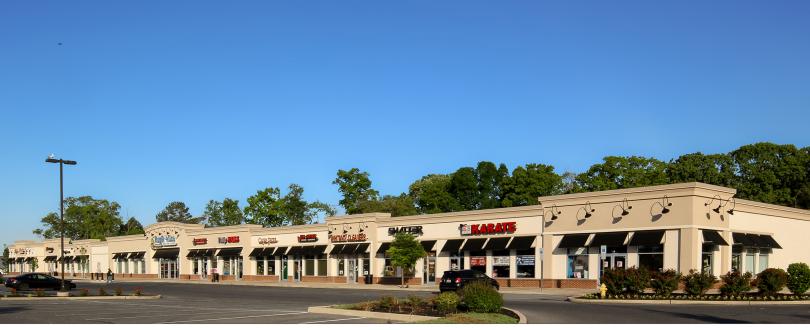

#### +/- 3,600 SF RETAIL END-CAP FOR LEASE

# THE CROSSINGS AT TWIN OAKS 649-675 BERLIN-CROSS KEYS RD | SICKLERVILLE | NJ

## **Contact Us**

Leor R. Hemo Executive Vice President

D 856 857 6302 leor.hemo@wolfcre.com

Jason M. Wolf Managing Principal

D 856 857 6301 jason.wolf@wolfcre.com

| Building Features            |                                                                                                                                                                                                                                                                                                                                                                                                                                                                                                                                                             |  |  |
|------------------------------|-------------------------------------------------------------------------------------------------------------------------------------------------------------------------------------------------------------------------------------------------------------------------------------------------------------------------------------------------------------------------------------------------------------------------------------------------------------------------------------------------------------------------------------------------------------|--|--|
| Location                     | The Crossings at Twin Oaks<br>649-675 Cross Keys Road<br>Sicklerville, NJ 08081                                                                                                                                                                                                                                                                                                                                                                                                                                                                             |  |  |
| Size/SF Available            | +/- 3,600 sf (End-Cap)                                                                                                                                                                                                                                                                                                                                                                                                                                                                                                                                      |  |  |
| Asking Lease Price           | \$15.00-\$17.00/SF NNN                                                                                                                                                                                                                                                                                                                                                                                                                                                                                                                                      |  |  |
| Occupancy                    | Available for immediate occupancy                                                                                                                                                                                                                                                                                                                                                                                                                                                                                                                           |  |  |
| Signage                      | Monument and above store signage                                                                                                                                                                                                                                                                                                                                                                                                                                                                                                                            |  |  |
| Area/Property<br>Description | <ul> <li>Highly visible retail center located at signalized intersection</li> <li>End-Cap store for lease</li> <li>Located within a high income residential area and surrounded by medical/professional offices</li> <li>Anchor tenants include Rite Aid and Roger Wilco</li> <li>Within close proximity to Kennedy &amp; Virtua hospitals</li> <li>Located at the Corner of Cross Keys Rd and Johnson Rd in Gloucester Township at a signalized intersection</li> <li>Immediate access to The Black Horse Pike and The Atlantic City Expressway</li> </ul> |  |  |