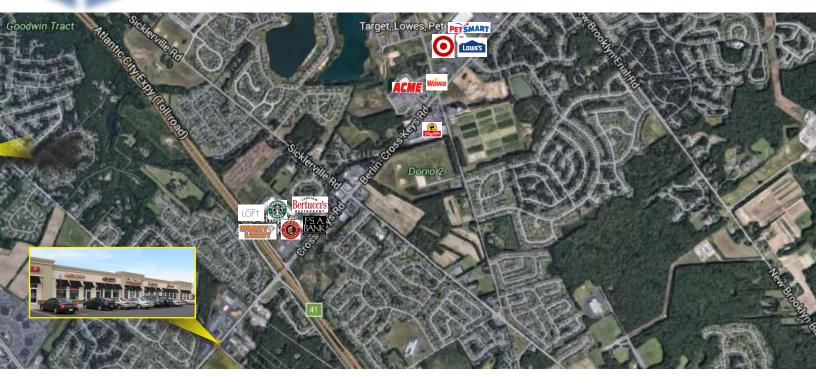

## **Contact Us**

Leor R. Hemo Executive Vice President

D 856 857 6302 leor.hemo@wolfcre.com

Jason M. Wolf Managing Principal

D 856 857 6301 jason.wolf@wolfcre.com

| Building Features            |                                                                                                                                                                                                                                                                                                                                                                                                                                                                                                                                                             |  |  |
|------------------------------|-------------------------------------------------------------------------------------------------------------------------------------------------------------------------------------------------------------------------------------------------------------------------------------------------------------------------------------------------------------------------------------------------------------------------------------------------------------------------------------------------------------------------------------------------------------|--|--|
| Location                     | The Crossings at Twin Oaks<br>649-675 Cross Keys Road<br>Sicklerville, NJ 08081                                                                                                                                                                                                                                                                                                                                                                                                                                                                             |  |  |
| Size/SF Available            | +/- 3,600 sf (End-Cap)                                                                                                                                                                                                                                                                                                                                                                                                                                                                                                                                      |  |  |
| Asking Lease Price           | \$15.00-\$17.00/SF NNN                                                                                                                                                                                                                                                                                                                                                                                                                                                                                                                                      |  |  |
| Occupancy                    | Available for immediate occupancy                                                                                                                                                                                                                                                                                                                                                                                                                                                                                                                           |  |  |
| Signage                      | Monument and above store signage                                                                                                                                                                                                                                                                                                                                                                                                                                                                                                                            |  |  |
| Area/Property<br>Description | <ul> <li>Highly visible retail center located at signalized intersection</li> <li>End-Cap store for lease</li> <li>Located within a high income residential area and surrounded by medical/professional offices</li> <li>Anchor tenants include Rite Aid and Roger Wilco</li> <li>Within close proximity to Kennedy &amp; Virtua hospitals</li> <li>Located at the Corner of Cross Keys Rd and Johnson Rd in Gloucester Township at a signalized intersection</li> <li>Immediate access to The Black Horse Pike and The Atlantic City Expressway</li> </ul> |  |  |