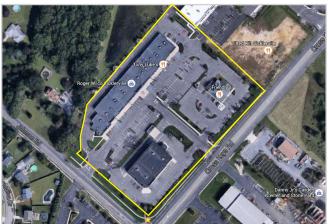

## **Contact Us**

Leor R. Hemo Executive Vice President

D 856 857 6302 leor.hemo@wolfcre.com

Jason M. Wolf Managing Principal

D 856 857 6301 jason.wolf@wolfcre.com

| Building Features            |                                                                                                                                                                                                                                                                                                                                                                                                                                                                                                                                                             |  |  |
|------------------------------|-------------------------------------------------------------------------------------------------------------------------------------------------------------------------------------------------------------------------------------------------------------------------------------------------------------------------------------------------------------------------------------------------------------------------------------------------------------------------------------------------------------------------------------------------------------|--|--|
| Location                     | The Crossings at Twin Oaks<br>649-675 Cross Keys Road<br>Sicklerville, NJ 08081                                                                                                                                                                                                                                                                                                                                                                                                                                                                             |  |  |
| Size/SF Available            | +/- 3,600 sf (End-Cap)                                                                                                                                                                                                                                                                                                                                                                                                                                                                                                                                      |  |  |
| Asking Lease Price           | \$15.00-\$17.00/SF NNN                                                                                                                                                                                                                                                                                                                                                                                                                                                                                                                                      |  |  |
| Occupancy                    | Available for immediate occupancy                                                                                                                                                                                                                                                                                                                                                                                                                                                                                                                           |  |  |
| Signage                      | Monument and above store signage                                                                                                                                                                                                                                                                                                                                                                                                                                                                                                                            |  |  |
| Area/Property<br>Description | <ul> <li>Highly visible retail center located at signalized intersection</li> <li>End-Cap store for lease</li> <li>Located within a high income residential area and surrounded by medical/professional offices</li> <li>Anchor tenants include Rite Aid and Roger Wilco</li> <li>Within close proximity to Kennedy &amp; Virtua hospitals</li> <li>Located at the Corner of Cross Keys Rd and Johnson Rd in Gloucester Township at a signalized intersection</li> <li>Immediate access to The Black Horse Pike and The Atlantic City Expressway</li> </ul> |  |  |