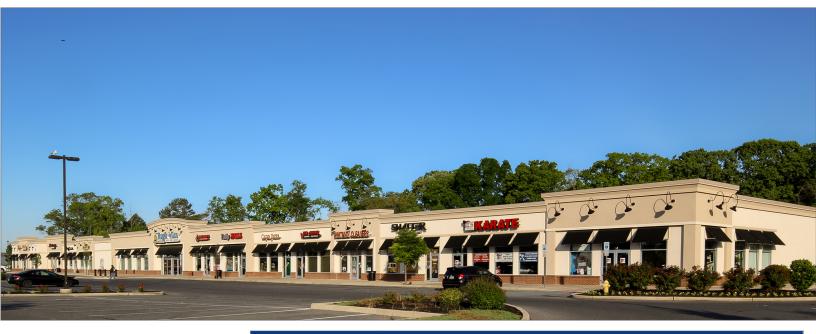

#### 4,770 SF END-CAP RETAIL SPACE FOR LEASE

# THE CROSSINGS AT TWIN OAKS 649-675 BERLIN-CROSS KEYS RD | SICKLERVILLE | NJ

## Contact Us

Christopher R. Henderson Vice President

D 856 857 6337 chris.henderson@wolfcre.com

Jason M. Wolf Managing Principal

D 856 857 6301 jason.wolf@wolfcre.com

| Building Features            |                                                                                                                                                                                                                                                                                                                                                                                                                                                                                                                                                             |  |  |
|------------------------------|-------------------------------------------------------------------------------------------------------------------------------------------------------------------------------------------------------------------------------------------------------------------------------------------------------------------------------------------------------------------------------------------------------------------------------------------------------------------------------------------------------------------------------------------------------------|--|--|
| Location                     | The Crossings at Twin Oaks<br>649-675 Cross Keys Road<br>Sicklerville, NJ 08081                                                                                                                                                                                                                                                                                                                                                                                                                                                                             |  |  |
| Size/SF Available            | +/- 4,770 sf (End-Cap)                                                                                                                                                                                                                                                                                                                                                                                                                                                                                                                                      |  |  |
| Asking Lease Price           | \$15.00-\$17.00/SF NNN                                                                                                                                                                                                                                                                                                                                                                                                                                                                                                                                      |  |  |
| Occupancy                    | Available for immediate occupancy                                                                                                                                                                                                                                                                                                                                                                                                                                                                                                                           |  |  |
| Signage                      | Monument and above store signage                                                                                                                                                                                                                                                                                                                                                                                                                                                                                                                            |  |  |
| Area/Property<br>Description | <ul> <li>Highly visible retail center located at signalized intersection</li> <li>End-Cap store for lease</li> <li>Located within a high income residential area and surrounded by medical/professional offices</li> <li>Anchor tenants include Rite Aid and Roger Wilco</li> <li>Within close proximity to Kennedy &amp; Virtua hospitals</li> <li>Located at the Corner of Cross Keys Rd and Johnson Rd in Gloucester Township at a signalized intersection</li> <li>Immediate access to The Black Horse Pike and The Atlantic City Expressway</li> </ul> |  |  |