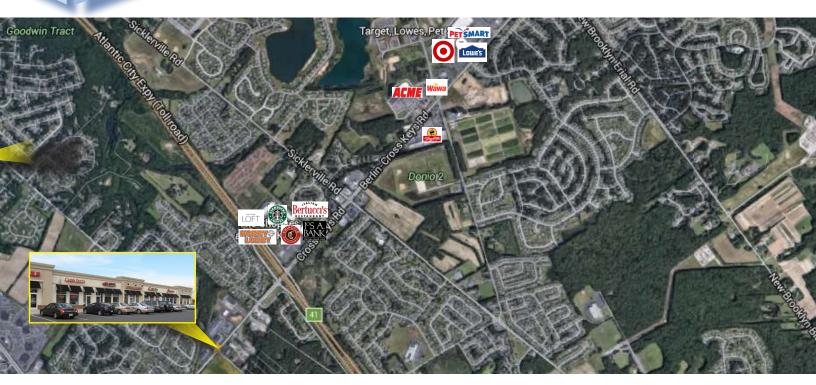

## Contact Us

Christopher R. Henderson Vice President

D 856 857 6337 chris.henderson@wolfcre.com

Jason M. Wolf Managing Principal

D 856 857 6301 jason.wolf@wolfcre.com

| Building Features            |                                                                                                                                                                                                                                                                                                                                                                                                                                                                                                                                                             |  |  |
|------------------------------|-------------------------------------------------------------------------------------------------------------------------------------------------------------------------------------------------------------------------------------------------------------------------------------------------------------------------------------------------------------------------------------------------------------------------------------------------------------------------------------------------------------------------------------------------------------|--|--|
| Location                     | The Crossings at Twin Oaks<br>649-675 Cross Keys Road<br>Sicklerville, NJ 08081                                                                                                                                                                                                                                                                                                                                                                                                                                                                             |  |  |
| Size/SF Available            | +/- 4,770 sf (End-Cap)                                                                                                                                                                                                                                                                                                                                                                                                                                                                                                                                      |  |  |
| Asking Lease Price           | \$15.00-\$17.00/SF NNN                                                                                                                                                                                                                                                                                                                                                                                                                                                                                                                                      |  |  |
| Occupancy                    | Available for immediate occupancy                                                                                                                                                                                                                                                                                                                                                                                                                                                                                                                           |  |  |
| Signage                      | Monument and above store signage                                                                                                                                                                                                                                                                                                                                                                                                                                                                                                                            |  |  |
| Area/Property<br>Description | <ul> <li>Highly visible retail center located at signalized intersection</li> <li>End-Cap store for lease</li> <li>Located within a high income residential area and surrounded by medical/professional offices</li> <li>Anchor tenants include Rite Aid and Roger Wilco</li> <li>Within close proximity to Kennedy &amp; Virtua hospitals</li> <li>Located at the Corner of Cross Keys Rd and Johnson Rd in Gloucester Township at a signalized intersection</li> <li>Immediate access to The Black Horse Pike and The Atlantic City Expressway</li> </ul> |  |  |