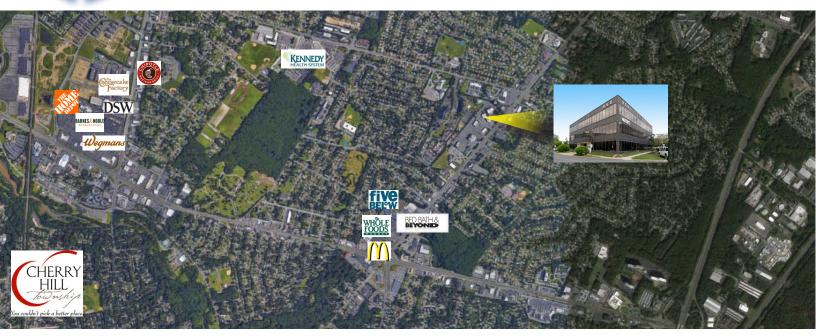

|  | Building Features                        |                                                                                                                                                                                                                                                                                                                                                                                                                                                                                |  |
|--|------------------------------------------|--------------------------------------------------------------------------------------------------------------------------------------------------------------------------------------------------------------------------------------------------------------------------------------------------------------------------------------------------------------------------------------------------------------------------------------------------------------------------------|--|
|  | Location                                 | Cherry Hill Office Center<br>950 North Kings Highway<br>Cherry Hill, NJ                                                                                                                                                                                                                                                                                                                                                                                                        |  |
|  | Size/SF for Lease<br>Total Building Size | +/- 876 - 10,058 sf<br>29,029 sf                                                                                                                                                                                                                                                                                                                                                                                                                                               |  |
|  | Lease Price<br>Sale Price                | \$16.50/sf Full service<br>\$2,640,000                                                                                                                                                                                                                                                                                                                                                                                                                                         |  |
|  | Parking                                  | 5.0/1,000 sf                                                                                                                                                                                                                                                                                                                                                                                                                                                                   |  |
|  | Occupancy                                | Available for immediate occupancy                                                                                                                                                                                                                                                                                                                                                                                                                                              |  |
|  | Signage                                  | Building signage available                                                                                                                                                                                                                                                                                                                                                                                                                                                     |  |
|  | Property/Area<br>Description             | <ul> <li>Well maintained income producing 30,000 SF three-story office building available for sale</li> <li>Ideal headquarter opportunity for owner occupant</li> <li>Recent renovations include a new roof, HVAC Systems, elevator and lobby areas</li> <li>Located on Kings Highway Business District providing easy access to Route 70, 38, I-295, NJ Turnpike</li> <li>Numerous amenities nearby including Ellisburg Shopping Center &amp; The Cherry Hill Mall</li> </ul> |  |