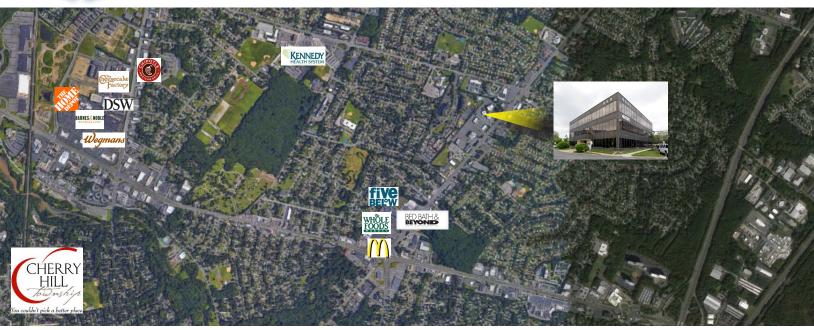

| Location                                 | Cherry Hill Office Center<br>950 North Kings Highway<br>Cherry Hill, NJ                                                                                                                                                                                                                                                                                                                                                                                                        |  |
|------------------------------------------|--------------------------------------------------------------------------------------------------------------------------------------------------------------------------------------------------------------------------------------------------------------------------------------------------------------------------------------------------------------------------------------------------------------------------------------------------------------------------------|--|
| Size/SF for Lease<br>Total Building Size | +/- 876 - 10,058 sf<br>29,029 sf                                                                                                                                                                                                                                                                                                                                                                                                                                               |  |
| Lease Price<br>Sale Price                | \$16.50/sf Full service<br>\$2,640,000                                                                                                                                                                                                                                                                                                                                                                                                                                         |  |
| Parking                                  | 5.0/1,000 sf                                                                                                                                                                                                                                                                                                                                                                                                                                                                   |  |
| Occupancy                                | Available for immediate occupancy                                                                                                                                                                                                                                                                                                                                                                                                                                              |  |
| Signage                                  | Building signage available                                                                                                                                                                                                                                                                                                                                                                                                                                                     |  |
| Property/Area<br>Description             | <ul> <li>Well maintained income producing 30,000 SF three-story office building available for sale</li> <li>Ideal headquarter opportunity for owner occupant</li> <li>Recent renovations include a new roof, HVAC Systems, elevator and lobby areas</li> <li>Located on Kings Highway Business District providing easy access to Route 70, 38, I-295, NJ Turnpike</li> <li>Numerous amenities nearby including Ellisburg Shopping Center &amp; The Cherry Hill Mall</li> </ul> |  |