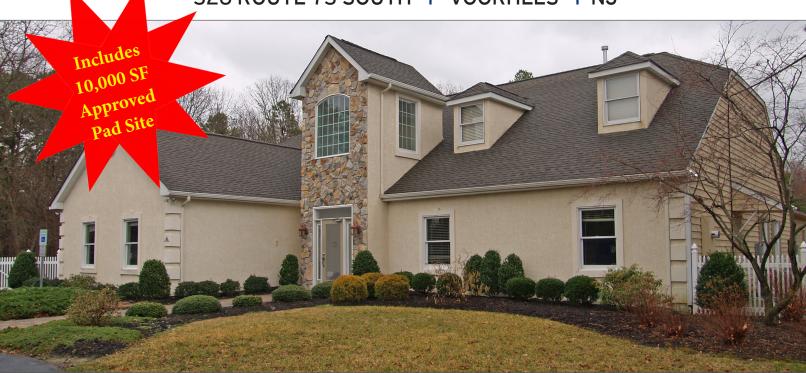

### +/- 6,862 SF OFFICE BUILDING & LAND FOR SALE

MEDICAL/PROFESSIONAL OFFICE BUILDING & APPROVED PAD SITE 326 ROUTE 73 SOUTH | VOORHEES | NJ

### Contact Us

Christopher R. Henderson Senior Associate

D 856 857 6337 chris.henderson@wolfcre.com

Jason M. Wolf Principal

D 856 857 6301 jason.wolf@wolfcre.com

| Building Features            |                                                                                                                                                                                                                                                                                                                                                                                                                                                                                                                                                                                                                                              |  |  |
|------------------------------|----------------------------------------------------------------------------------------------------------------------------------------------------------------------------------------------------------------------------------------------------------------------------------------------------------------------------------------------------------------------------------------------------------------------------------------------------------------------------------------------------------------------------------------------------------------------------------------------------------------------------------------------|--|--|
| Location                     | 326 Route 73 South<br>Voorhees, NJ                                                                                                                                                                                                                                                                                                                                                                                                                                                                                                                                                                                                           |  |  |
| Size/SF Available<br>Acreage | +/- 6,862 sf<br>+/- 2.56 acres                                                                                                                                                                                                                                                                                                                                                                                                                                                                                                                                                                                                               |  |  |
| Asking Sale Price            | \$1,750,000                                                                                                                                                                                                                                                                                                                                                                                                                                                                                                                                                                                                                                  |  |  |
| Parking                      | 35 Surface spaces                                                                                                                                                                                                                                                                                                                                                                                                                                                                                                                                                                                                                            |  |  |
| Occupancy                    | Available for immediate occupancy                                                                                                                                                                                                                                                                                                                                                                                                                                                                                                                                                                                                            |  |  |
| Signage                      | Signage available on Route 73                                                                                                                                                                                                                                                                                                                                                                                                                                                                                                                                                                                                                |  |  |
| Property/Area<br>Description | <ul> <li>Recently renovated 6,862 square foot medical/office building</li> <li>Situated on +/-2.56 acres with 10,000sf approved pad site for future development</li> <li>Ideal for a variety of medical and professional office uses</li> <li>Monument signage fronting on the heavily traveled route 73</li> <li>Immediate access to Virtua Hospital Voorhees Campus</li> <li>Surrounded by healthcare &amp; professional users</li> <li>Within close proximity to many retail stores, restaurants and health care practices</li> <li>Convenient access to Route 70, I-295, New Jersey Turnpike and the Atlantic City Expressway</li> </ul> |  |  |