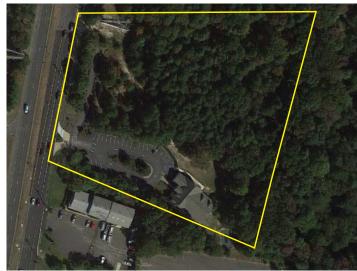

### +/- 6,862 SF OFFICE BUILDING & LAND FOR SALE

MEDICAL/PROFESSIONAL OFFICE BUILDING & APPROVED PAD SITE 326 ROUTE 73 SOUTH | VOORHEES | NJ

### Contact Us

Christopher R. Henderson Senior Associate

D 856 857 6337 chris.henderson@wolfcre.com

Jason M. Wolf Principal

D 856 857 6301 jason.wolf@wolfcre.com

| Building Features            |                                                                                                                                                                                                                                                                                                                                                                                                                                                                                                                                                                                                                                              |  |  |
|------------------------------|----------------------------------------------------------------------------------------------------------------------------------------------------------------------------------------------------------------------------------------------------------------------------------------------------------------------------------------------------------------------------------------------------------------------------------------------------------------------------------------------------------------------------------------------------------------------------------------------------------------------------------------------|--|--|
| Location                     | 326 Route 73 South<br>Voorhees, NJ                                                                                                                                                                                                                                                                                                                                                                                                                                                                                                                                                                                                           |  |  |
| Size/SF Available<br>Acreage | +/- 6,862 sf<br>+/- 2.56 acres                                                                                                                                                                                                                                                                                                                                                                                                                                                                                                                                                                                                               |  |  |
| Asking Sale Price            | \$1,750,000                                                                                                                                                                                                                                                                                                                                                                                                                                                                                                                                                                                                                                  |  |  |
| Parking                      | 35 Surface spaces                                                                                                                                                                                                                                                                                                                                                                                                                                                                                                                                                                                                                            |  |  |
| Occupancy                    | Available for immediate occupancy                                                                                                                                                                                                                                                                                                                                                                                                                                                                                                                                                                                                            |  |  |
| Signage                      | Signage available on Route 73                                                                                                                                                                                                                                                                                                                                                                                                                                                                                                                                                                                                                |  |  |
| Property/Area<br>Description | <ul> <li>Recently renovated 6,862 square foot medical/office building</li> <li>Situated on +/-2.56 acres with 10,000sf approved pad site for future development</li> <li>Ideal for a variety of medical and professional office uses</li> <li>Monument signage fronting on the heavily traveled route 73</li> <li>Immediate access to Virtua Hospital Voorhees Campus</li> <li>Surrounded by healthcare &amp; professional users</li> <li>Within close proximity to many retail stores, restaurants and health care practices</li> <li>Convenient access to Route 70, I-295, New Jersey Turnpike and the Atlantic City Expressway</li> </ul> |  |  |