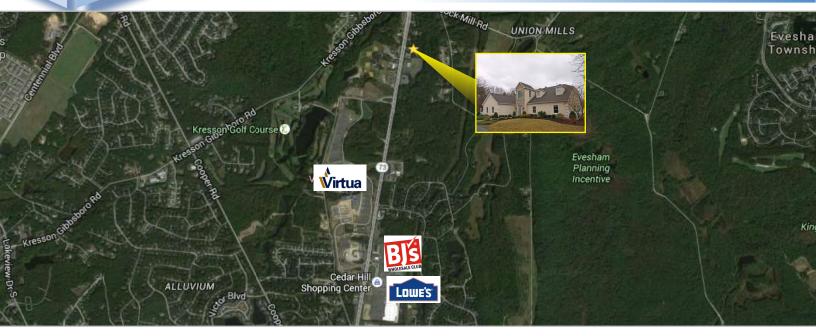

### +/- 6,862 SF OFFICE BUILDING & LAND FOR SALE

MEDICAL/PROFESSIONAL OFFICE BUILDING & APPROVED PAD SITE 326 ROUTE 73 SOUTH | VOORHEES | NJ

### Contact Us

Christopher R. Henderson Senior Associate

D 856 857 6337 chris.henderson@wolfcre.com

Jason M. Wolf Principal

D 856 857 6301 jason.wolf@wolfcre.com

| Building Features            |                                                                                                                                                                                                                                                                                                                                                                                                                                                                                                                                                                                                                                              |  |  |
|------------------------------|----------------------------------------------------------------------------------------------------------------------------------------------------------------------------------------------------------------------------------------------------------------------------------------------------------------------------------------------------------------------------------------------------------------------------------------------------------------------------------------------------------------------------------------------------------------------------------------------------------------------------------------------|--|--|
| Location                     | 326 Route 73 South<br>Voorhees, NJ                                                                                                                                                                                                                                                                                                                                                                                                                                                                                                                                                                                                           |  |  |
| Size/SF Available<br>Acreage | +/- 6,862 sf<br>+/- 2.56 acres                                                                                                                                                                                                                                                                                                                                                                                                                                                                                                                                                                                                               |  |  |
| Asking Sale Price            | \$1,750,000                                                                                                                                                                                                                                                                                                                                                                                                                                                                                                                                                                                                                                  |  |  |
| Parking                      | 35 Surface spaces                                                                                                                                                                                                                                                                                                                                                                                                                                                                                                                                                                                                                            |  |  |
| Occupancy                    | Available for immediate occupancy                                                                                                                                                                                                                                                                                                                                                                                                                                                                                                                                                                                                            |  |  |
| Signage                      | Signage available on Route 73                                                                                                                                                                                                                                                                                                                                                                                                                                                                                                                                                                                                                |  |  |
| Property/Area<br>Description | <ul> <li>Recently renovated 6,862 square foot medical/office building</li> <li>Situated on +/-2.56 acres with 10,000sf approved pad site for future development</li> <li>Ideal for a variety of medical and professional office uses</li> <li>Monument signage fronting on the heavily traveled route 73</li> <li>Immediate access to Virtua Hospital Voorhees Campus</li> <li>Surrounded by healthcare &amp; professional users</li> <li>Within close proximity to many retail stores, restaurants and health care practices</li> <li>Convenient access to Route 70, I-295, New Jersey Turnpike and the Atlantic City Expressway</li> </ul> |  |  |