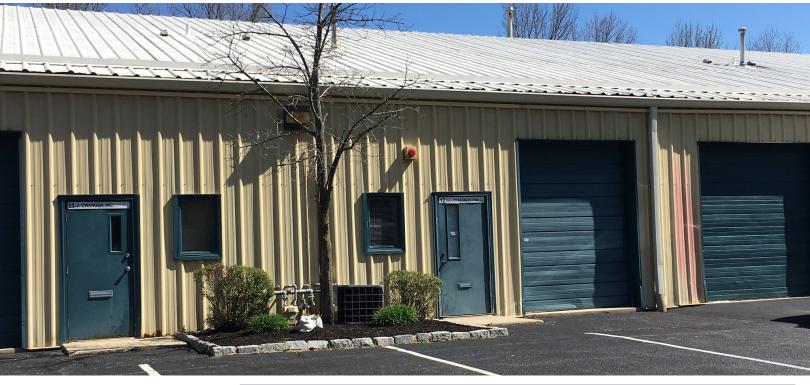

### Contact Us

Leor R. Hemo **Executive Vice President** 

D 856 857 6302 leor.hemo@wolfcre.com

Jason M. Wolf Managing Principal

D 856 857 6301 jason.wolf@wolfcre.com

| Building Features         |                                                                                                                                                                                                                                                                                                                 |  |  |
|---------------------------|-----------------------------------------------------------------------------------------------------------------------------------------------------------------------------------------------------------------------------------------------------------------------------------------------------------------|--|--|
| Location                  | 1879 Old Cuthbert Road, Suite 2<br>Cherry Hill, NJ                                                                                                                                                                                                                                                              |  |  |
| Size/SF Available         | +/- 950 sf                                                                                                                                                                                                                                                                                                      |  |  |
| Asking Sale Price         | \$65,000                                                                                                                                                                                                                                                                                                        |  |  |
| Parking                   | 5.0/1,000 sf                                                                                                                                                                                                                                                                                                    |  |  |
| Occupancy                 | Available August 1, 2016 - Business relocating to a larger facility                                                                                                                                                                                                                                             |  |  |
| Signage                   | Suite and directory signage available                                                                                                                                                                                                                                                                           |  |  |
| Property/Area Description | <ul> <li>Newly remodelled flex condo unit</li> <li>Ideal for sales office, distribution, and any other professional use</li> <li>The complex is conveniently located on Old Cuthbert Road</li> <li>Within close proximity to I-295, Route 70 and Route 73</li> <li>Convenient access to Philadelphia</li> </ul> |  |  |