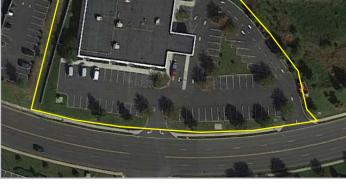

### Contact Us

Leor R. Hemo **Executive Vice President** 

D 856 857 6302 leor.hemo@wolfcre.com

Jason M. Wolf Principal

D 856 857 6301 jason.wolf@wolfcre.com

| Building Features                       |                                                                                                                                                                                                                                                                                                                                                                                                                                                                                                                                                                                                                                                                                                              |  |  |
|-----------------------------------------|--------------------------------------------------------------------------------------------------------------------------------------------------------------------------------------------------------------------------------------------------------------------------------------------------------------------------------------------------------------------------------------------------------------------------------------------------------------------------------------------------------------------------------------------------------------------------------------------------------------------------------------------------------------------------------------------------------------|--|--|
| Location                                | 1004 Laurel Oak Road<br>Voorhees, NJ                                                                                                                                                                                                                                                                                                                                                                                                                                                                                                                                                                                                                                                                         |  |  |
| Size/SF Available                       | +/- 13,092 sf                                                                                                                                                                                                                                                                                                                                                                                                                                                                                                                                                                                                                                                                                                |  |  |
| Asking Sale Price<br>Asking Lease Price | \$1,950,000 (\$148.95/SF)<br>\$20.00/sf Gross plus utilities and janitorial                                                                                                                                                                                                                                                                                                                                                                                                                                                                                                                                                                                                                                  |  |  |
| Parking                                 | 5.73/1,000 sf                                                                                                                                                                                                                                                                                                                                                                                                                                                                                                                                                                                                                                                                                                |  |  |
| Occupancy                               | Available for immediate occupancy                                                                                                                                                                                                                                                                                                                                                                                                                                                                                                                                                                                                                                                                            |  |  |
| Signage                                 | Building and monument                                                                                                                                                                                                                                                                                                                                                                                                                                                                                                                                                                                                                                                                                        |  |  |
| Property/Area<br>Description            | <ul> <li>Located within the Voorhees Corporate Center</li> <li>Newly constructed modern building</li> <li>Ideal for adult and/or child daycare, educational or medical use</li> <li>Facility offers outdoor play area, large class rooms, parking and covered entrance.</li> <li>Property sits between White Horse Road and Haddonfield Berlin Road (561)</li> <li>Location is surrounded by some of the region's most prestigious health care providers and corporate office users</li> <li>Building and monument signage</li> <li>Well maintained and landscaped property</li> <li>Conveniently located within close proximity to I-295, Route 70 and the NJ Turnpike</li> <li>Abundant Parking</li> </ul> |  |  |