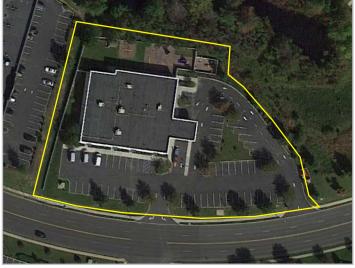

### Contact Us

Leor R. Hemo **Executive Vice President** 

D 856 857 6302 leor.hemo@wolfcre.com

Jason M. Wolf Principal

D 856 857 6301 jason.wolf@wolfcre.com

| Building Features                       |                                                                                                                                                                                                                                                                                                                                                                                                                                                                                                                                                                                                                                                                                                              |  |  |
|-----------------------------------------|--------------------------------------------------------------------------------------------------------------------------------------------------------------------------------------------------------------------------------------------------------------------------------------------------------------------------------------------------------------------------------------------------------------------------------------------------------------------------------------------------------------------------------------------------------------------------------------------------------------------------------------------------------------------------------------------------------------|--|--|
| Location                                | 1004 Laurel Oak Road<br>Voorhees, NJ                                                                                                                                                                                                                                                                                                                                                                                                                                                                                                                                                                                                                                                                         |  |  |
| Size/SF Available                       | +/- 13,092 sf                                                                                                                                                                                                                                                                                                                                                                                                                                                                                                                                                                                                                                                                                                |  |  |
| Asking Sale Price<br>Asking Lease Price | \$1,950,000 (\$148.95/SF)<br>\$20.00/sf Gross plus utilities and janitorial                                                                                                                                                                                                                                                                                                                                                                                                                                                                                                                                                                                                                                  |  |  |
| Parking                                 | 5.73/1,000 sf                                                                                                                                                                                                                                                                                                                                                                                                                                                                                                                                                                                                                                                                                                |  |  |
| Occupancy                               | Available for immediate occupancy                                                                                                                                                                                                                                                                                                                                                                                                                                                                                                                                                                                                                                                                            |  |  |
| Signage                                 | Building and monument                                                                                                                                                                                                                                                                                                                                                                                                                                                                                                                                                                                                                                                                                        |  |  |
| Property/Area<br>Description            | <ul> <li>Located within the Voorhees Corporate Center</li> <li>Newly constructed modern building</li> <li>Ideal for adult and/or child daycare, educational or medical use</li> <li>Facility offers outdoor play area, large class rooms, parking and covered entrance.</li> <li>Property sits between White Horse Road and Haddonfield Berlin Road (561)</li> <li>Location is surrounded by some of the region's most prestigious health care providers and corporate office users</li> <li>Building and monument signage</li> <li>Well maintained and landscaped property</li> <li>Conveniently located within close proximity to I-295, Route 70 and the NJ Turnpike</li> <li>Abundant Parking</li> </ul> |  |  |