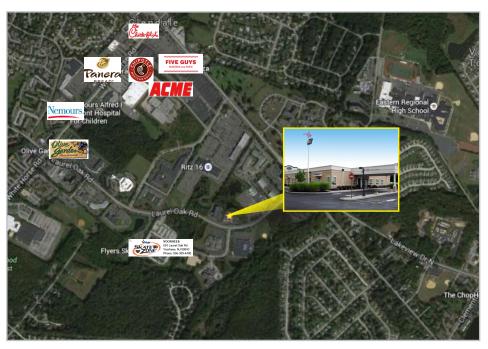

Location is surrounded by some of the region's most prestigious health care providers and corporate office users

Building and monument signage

Well maintained and landscaped property

Conveniently located within close proximity to I-295, Route 70 and the NJ Turnpike