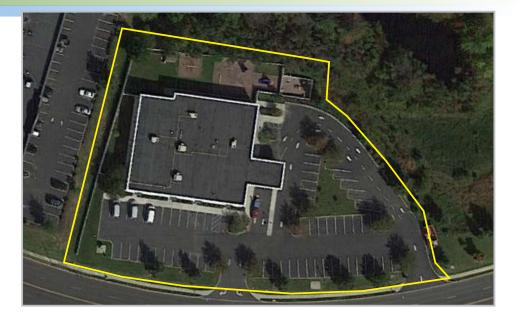

## **Property Description**

Location 1004 Laurel Oak Road

Voorhees, NJ

Size/SF Available +/- 13,092 sf

Asking Lease Price \$20.00/sf Gross plus utilities and janitorial

\$1,799,000 (\$148.95/SF) Asking Sale Price

Parking 5.73/1,000 sf

Occupancy Available for immediate occupancy

Signage Building signage and Monument signage available

Area/Property Located within the Voorhees Corporate Center Description Newly constructed modern building