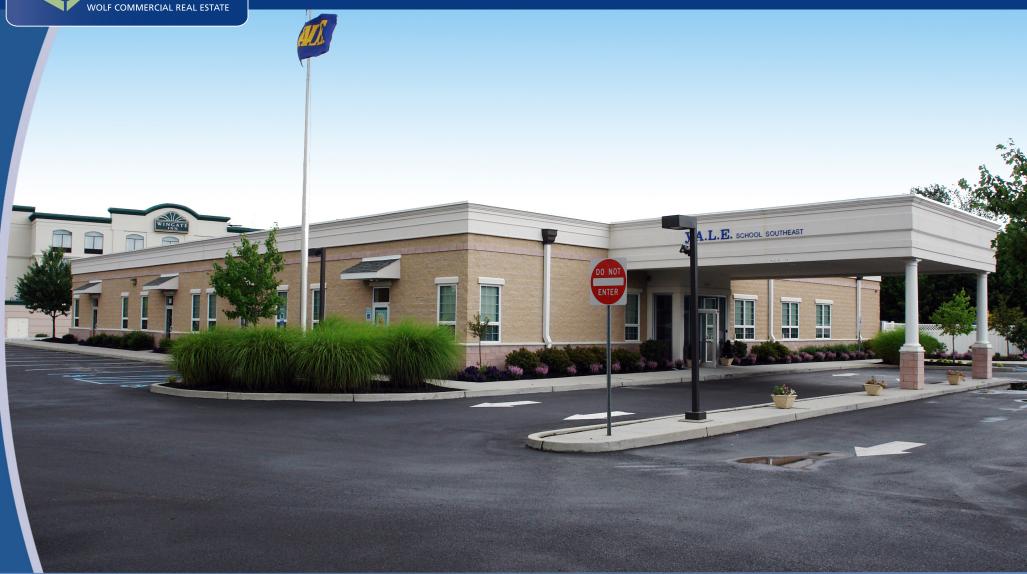

## **Property Description**

Location 1004 Laurel Oak Road

Voorhees, NJ

Size/SF Available +/- 13,092 sf

Asking Lease Price \$20.00/sf Gross plus utilities and janitorial

\$1,799,000 (\$148.95/SF) Asking Sale Price

Parking 5.73/1,000 sf

Occupancy Available for immediate occupancy

Signage Building signage and Monument signage available

Area/Property Located within the Voorhees Corporate Center Description Newly constructed modern building

Ideal for adult and/or child daycare, educational or medical use

Facility offers outdoor play area, large class rooms, parking and covered entrance.

Property sits between White Horse Road and Haddonfield Berlin Road (561)

Location is surrounded by some of the region's most prestigious health care providers and corporate office users

Building and monument signage

Well maintained and landscaped property

Conveniently located within close proximity to I-295, Route 70 and the NJ Turnpike