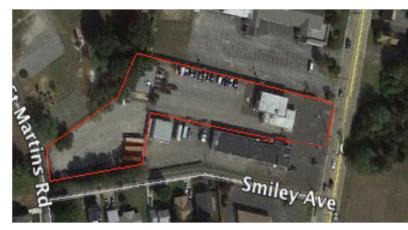

## 3477 HADDONFIELD ROAD & 3450 SAINT MARTIN ROAD PENNSAUKEN I NJ

| Building Features           |                                                                                                                                                                                                                                                                                                                                                                                                                                             |  |  |
|-----------------------------|---------------------------------------------------------------------------------------------------------------------------------------------------------------------------------------------------------------------------------------------------------------------------------------------------------------------------------------------------------------------------------------------------------------------------------------------|--|--|
| Location                    | 3477 Haddonfield Road & 3450 St Martin Road<br>Pennsauken, NJ                                                                                                                                                                                                                                                                                                                                                                               |  |  |
| Size/SF Available  Lot Size | 3477 Haddonfield: 4,200 SF building<br>3450 St Martin: 2,840 SF building<br>+/- 1.3 acres                                                                                                                                                                                                                                                                                                                                                   |  |  |
| Asking Sale Price           | \$ 675,000                                                                                                                                                                                                                                                                                                                                                                                                                                  |  |  |
| Parking                     | Abundant parking                                                                                                                                                                                                                                                                                                                                                                                                                            |  |  |
| Occupancy                   | Available with 30 days notice                                                                                                                                                                                                                                                                                                                                                                                                               |  |  |
| Signage                     | Pylon signage along Haddonfield Road                                                                                                                                                                                                                                                                                                                                                                                                        |  |  |
| Property/Area Description   | <ul> <li>Situated on +/-1.3 Acres</li> <li>2 Buildings: 3477 Haddonfield Road &amp; 3450 Saint Martin totalling 7,040 SF</li> <li>Available on 30 days notice</li> <li>Pylon signage along Haddonfield Road</li> <li>Minutes from Routes 38, 70, 73, I-295 and within close proximity to the Betsy Ross and Tacony Palmyra Bridges</li> <li>Great for a variety of uses. Property offers outdoor fenced and gated secure storage</li> </ul> |  |  |