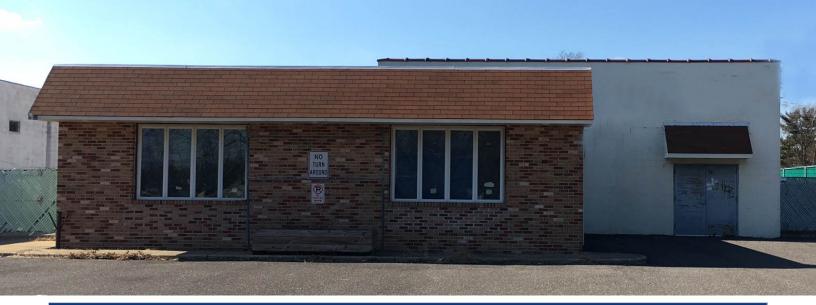

## 3477 HADDONFIELD ROAD & 3450 SAINT MARTIN ROAD PENNSAUKEN I NJ

| Building Features           |                                                                                                                                                                                                                                                                                                                                                                                                                                             |  |  |
|-----------------------------|---------------------------------------------------------------------------------------------------------------------------------------------------------------------------------------------------------------------------------------------------------------------------------------------------------------------------------------------------------------------------------------------------------------------------------------------|--|--|
| Location                    | 3477 Haddonfield Road & 3450 St Martin Road<br>Pennsauken, NJ                                                                                                                                                                                                                                                                                                                                                                               |  |  |
| Size/SF Available  Lot Size | 3477 Haddonfield: 4,200 SF building<br>3450 St Martin: 2,840 SF building<br>+/- 1.3 acres                                                                                                                                                                                                                                                                                                                                                   |  |  |
| Asking Sale Price           | \$ 675,000                                                                                                                                                                                                                                                                                                                                                                                                                                  |  |  |
| Parking                     | Abundant parking                                                                                                                                                                                                                                                                                                                                                                                                                            |  |  |
| Occupancy                   | Available with 30 days notice                                                                                                                                                                                                                                                                                                                                                                                                               |  |  |
| Signage                     | Pylon signage along Haddonfield Road                                                                                                                                                                                                                                                                                                                                                                                                        |  |  |
| Property/Area Description   | <ul> <li>Situated on +/-1.3 Acres</li> <li>2 Buildings: 3477 Haddonfield Road &amp; 3450 Saint Martin totalling 7,040 SF</li> <li>Available on 30 days notice</li> <li>Pylon signage along Haddonfield Road</li> <li>Minutes from Routes 38, 70, 73, I-295 and within close proximity to the Betsy Ross and Tacony Palmyra Bridges</li> <li>Great for a variety of uses. Property offers outdoor fenced and gated secure storage</li> </ul> |  |  |