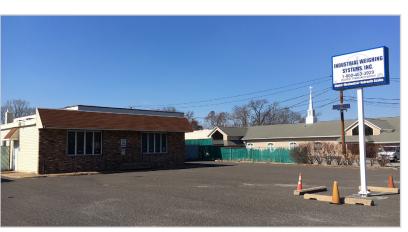

## 3477 HADDONFIELD ROAD & 3450 SAINT MARTIN ROAD PENNSAUKEN I NJ

| Building Features           |                                                                                                                                                                                                                                                                                                                                                                                                                                             |  |  |
|-----------------------------|---------------------------------------------------------------------------------------------------------------------------------------------------------------------------------------------------------------------------------------------------------------------------------------------------------------------------------------------------------------------------------------------------------------------------------------------|--|--|
| Location                    | 3477 Haddonfield Road & 3450 St Martin Road<br>Pennsauken, NJ                                                                                                                                                                                                                                                                                                                                                                               |  |  |
| Size/SF Available  Lot Size | 3477 Haddonfield: 4,200 SF building<br>3450 St Martin: 2,840 SF building<br>+/- 1.3 acres                                                                                                                                                                                                                                                                                                                                                   |  |  |
| Asking Sale Price           | \$ 675,000                                                                                                                                                                                                                                                                                                                                                                                                                                  |  |  |
| Parking                     | Abundant parking                                                                                                                                                                                                                                                                                                                                                                                                                            |  |  |
| Occupancy                   | Available with 30 days notice                                                                                                                                                                                                                                                                                                                                                                                                               |  |  |
| Signage                     | Pylon signage along Haddonfield Road                                                                                                                                                                                                                                                                                                                                                                                                        |  |  |
| Property/Area Description   | <ul> <li>Situated on +/-1.3 Acres</li> <li>2 Buildings: 3477 Haddonfield Road &amp; 3450 Saint Martin totalling 7,040 SF</li> <li>Available on 30 days notice</li> <li>Pylon signage along Haddonfield Road</li> <li>Minutes from Routes 38, 70, 73, I-295 and within close proximity to the Betsy Ross and Tacony Palmyra Bridges</li> <li>Great for a variety of uses. Property offers outdoor fenced and gated secure storage</li> </ul> |  |  |