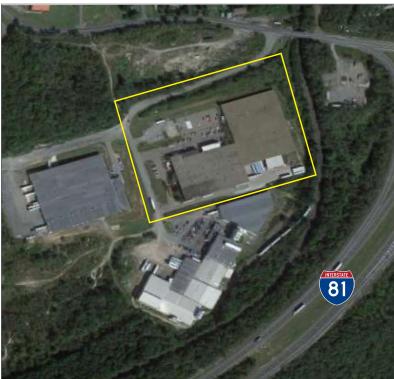

## INDUSTRIAL BUILDING FOR SALE 9 SCHULTZ DRIVE | DELANO | PA

| FEATURES             |                                                                                                                   |                                                  |  |
|----------------------|-------------------------------------------------------------------------------------------------------------------|--------------------------------------------------|--|
| Description          | One story industrial building with a 2 story office                                                               |                                                  |  |
| Size of Building     | +/- 146,300 sf                                                                                                    |                                                  |  |
| Lot Size             | 9.5± acres - irregular                                                                                            |                                                  |  |
| Date of Construction | 1968 & 1988                                                                                                       |                                                  |  |
| Structure            | 1968 - original construction +/- 64,300 sf<br>1988 - +/- 82,000 sf<br>Total sf available: 146,300                 |                                                  |  |
| Construction         | Steel frame with concrete block and brick veneer Floors: Reinforced concrete Roof: Flat, built-up with metal deck |                                                  |  |
| Ceiling Height       | +/- 18' to 19'. Clear height under bar joist                                                                      |                                                  |  |
| Column Spacing       | Mostly 33' x 55' in the original building (approx.) Mostly 45' x 55' in the 1988 addition (approx.)               |                                                  |  |
| Loading Facilities   | Rear                                                                                                              | Three tailgate truck docks<br>Two drive-in doors |  |
| Office Area          | +/- 3,300 modern air conditioned office space                                                                     |                                                  |  |