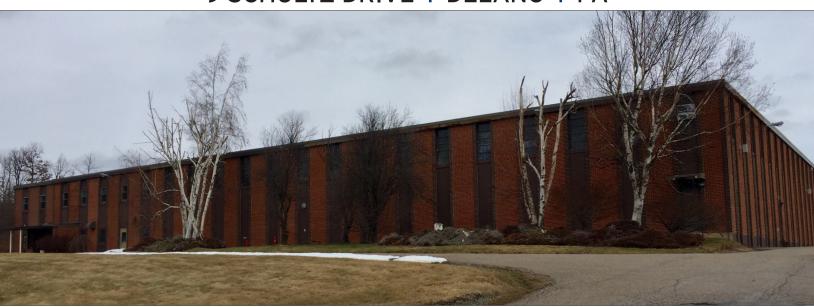

## +/- 146,300 SF INDUSTRIAL BUILDING FOR SALE

## INDUSTRIAL BUILDING FOR SALE 9 SCHULTZ DRIVE | DELANO | PA

| FEATURES             |                                                                                                                   |                                                  |  |
|----------------------|-------------------------------------------------------------------------------------------------------------------|--------------------------------------------------|--|
| Description          | One story industrial building with a 2 story office                                                               |                                                  |  |
| Size of Building     | +/- 146,300 sf                                                                                                    |                                                  |  |
| Lot Size             | 9.5± acres - irregular                                                                                            |                                                  |  |
| Date of Construction | 1968 & 1988                                                                                                       |                                                  |  |
| Structure            | 1968 - original construction +/- 64,300 sf<br>1988 - +/- 82,000 sf<br>Total sf available: 146,300                 |                                                  |  |
| Construction         | Steel frame with concrete block and brick veneer Floors: Reinforced concrete Roof: Flat, built-up with metal deck |                                                  |  |
| Ceiling Height       | +/- 18' to 19'. Clear height under bar joist                                                                      |                                                  |  |
| Column Spacing       | Mostly 33' x 55' in the original building (approx.) Mostly 45' x 55' in the 1988 addition (approx.)               |                                                  |  |
| Loading Facilities   | Rear                                                                                                              | Three tailgate truck docks<br>Two drive-in doors |  |
| Office Area          | +/- 3,300 modern air conditioned office space                                                                     |                                                  |  |