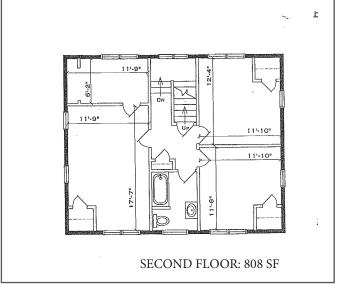

# OFFICE SPACE FOR LEASE 730 SOUTH WHITE HORSE PIKE | AUDUBON | NJ

| Building Features    |                                                                                                                                                                                                                                                                 |  |  |
|----------------------|-----------------------------------------------------------------------------------------------------------------------------------------------------------------------------------------------------------------------------------------------------------------|--|--|
| Location             | 730 South White Horse Pike<br>Audubon, NJ                                                                                                                                                                                                                       |  |  |
| Size/SF Available    | 1st Floor: +/- 905 sf                                                                                                                                                                                                                                           |  |  |
| Asking Lease Price   | \$2,000/ Month plus utilities                                                                                                                                                                                                                                   |  |  |
| Parking              | 8.33/1,000 sf                                                                                                                                                                                                                                                   |  |  |
| Occupancy            | Available for immediate occupancy                                                                                                                                                                                                                               |  |  |
| Signage              | Monument signage available                                                                                                                                                                                                                                      |  |  |
| Property Description | <ul> <li>5 Offices</li> <li>Conference room and large break room</li> <li>2 restrooms</li> <li>Wrap around Porch</li> <li>Basement for excessive storage</li> </ul>                                                                                             |  |  |
| Area Description     | <ul> <li>Located on the heavily travelled Route 30 (White Horse Pike)</li> <li>Close proximity to I-295 with easy access to Philadelphia</li> <li>Surrounded by many businesses such as accounting firms, law practices, medical users and many more</li> </ul> |  |  |