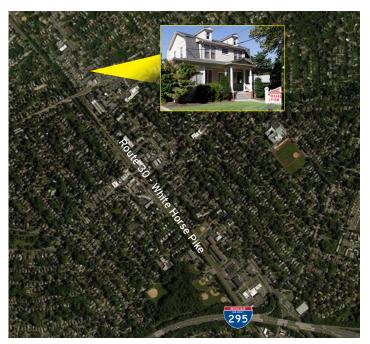

# OFFICE SPACE FOR LEASE 730 SOUTH WHITE HORSE PIKE | AUDUBON | NJ

| Building Features    |                                                                                                                                                                                                                                                                 |  |  |
|----------------------|-----------------------------------------------------------------------------------------------------------------------------------------------------------------------------------------------------------------------------------------------------------------|--|--|
| Location             | 730 South White Horse Pike<br>Audubon, NJ                                                                                                                                                                                                                       |  |  |
| Size/SF Available    | 1st Floor: +/- 905 sf                                                                                                                                                                                                                                           |  |  |
| Asking Lease Price   | \$2,000/ Month plus utilities                                                                                                                                                                                                                                   |  |  |
| Parking              | 8.33/1,000 sf                                                                                                                                                                                                                                                   |  |  |
| Occupancy            | Available for immediate occupancy                                                                                                                                                                                                                               |  |  |
| Signage              | Monument signage available                                                                                                                                                                                                                                      |  |  |
| Property Description | <ul> <li>5 Offices</li> <li>Conference room and large break room</li> <li>2 restrooms</li> <li>Wrap around Porch</li> <li>Basement for excessive storage</li> </ul>                                                                                             |  |  |
| Area Description     | <ul> <li>Located on the heavily travelled Route 30 (White Horse Pike)</li> <li>Close proximity to I-295 with easy access to Philadelphia</li> <li>Surrounded by many businesses such as accounting firms, law practices, medical users and many more</li> </ul> |  |  |