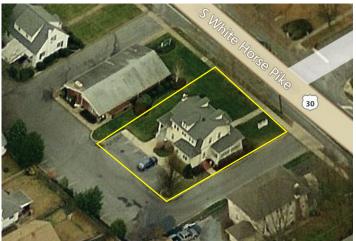

# OFFICE SPACE FOR LEASE 730 SOUTH WHITE HORSE PIKE | AUDUBON | NJ

| Building Features    |                                                                                                                                                                                                                                                                 |  |  |
|----------------------|-----------------------------------------------------------------------------------------------------------------------------------------------------------------------------------------------------------------------------------------------------------------|--|--|
| Location             | 730 South White Horse Pike<br>Audubon, NJ                                                                                                                                                                                                                       |  |  |
| Size/SF Available    | 1st Floor: +/- 905 sf                                                                                                                                                                                                                                           |  |  |
| Asking Lease Price   | \$2,000/ Month plus utilities                                                                                                                                                                                                                                   |  |  |
| Parking              | 8.33/1,000 sf                                                                                                                                                                                                                                                   |  |  |
| Occupancy            | Available for immediate occupancy                                                                                                                                                                                                                               |  |  |
| Signage              | Monument signage available                                                                                                                                                                                                                                      |  |  |
| Property Description | <ul> <li>5 Offices</li> <li>Conference room and large break room</li> <li>2 restrooms</li> <li>Wrap around Porch</li> <li>Basement for excessive storage</li> </ul>                                                                                             |  |  |
| Area Description     | <ul> <li>Located on the heavily travelled Route 30 (White Horse Pike)</li> <li>Close proximity to I-295 with easy access to Philadelphia</li> <li>Surrounded by many businesses such as accounting firms, law practices, medical users and many more</li> </ul> |  |  |