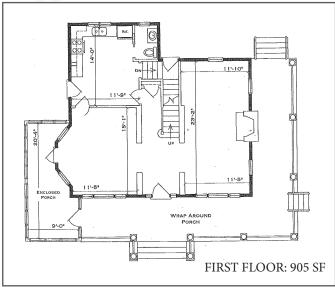

# OFFICE SPACE FOR LEASE 730 SOUTH WHITE HORSE PIKE | AUDUBON | NJ

| Building Features    |                                                                                                                                                                                                                                                                 |  |  |
|----------------------|-----------------------------------------------------------------------------------------------------------------------------------------------------------------------------------------------------------------------------------------------------------------|--|--|
| Location             | 730 South White Horse Pike<br>Audubon, NJ                                                                                                                                                                                                                       |  |  |
| Size/SF Available    | 1st Floor: +/- 905 sf                                                                                                                                                                                                                                           |  |  |
| Asking Lease Price   | \$2,000/ Month plus utilities                                                                                                                                                                                                                                   |  |  |
| Parking              | 8.33/1,000 sf                                                                                                                                                                                                                                                   |  |  |
| Occupancy            | Available for immediate occupancy                                                                                                                                                                                                                               |  |  |
| Signage              | Monument signage available                                                                                                                                                                                                                                      |  |  |
| Property Description | <ul> <li>5 Offices</li> <li>Conference room and large break room</li> <li>2 restrooms</li> <li>Wrap around Porch</li> <li>Basement for excessive storage</li> </ul>                                                                                             |  |  |
| Area Description     | <ul> <li>Located on the heavily travelled Route 30 (White Horse Pike)</li> <li>Close proximity to I-295 with easy access to Philadelphia</li> <li>Surrounded by many businesses such as accounting firms, law practices, medical users and many more</li> </ul> |  |  |