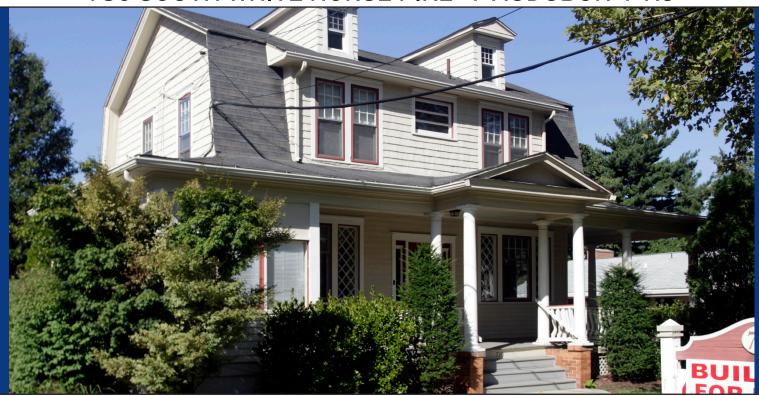

# OFFICE SPACE FOR LEASE 730 SOUTH WHITE HORSE PIKE | AUDUBON | NJ

| Building Features    |                                                                                                                                                                                                                                                                 |  |  |
|----------------------|-----------------------------------------------------------------------------------------------------------------------------------------------------------------------------------------------------------------------------------------------------------------|--|--|
| Location             | 730 South White Horse Pike<br>Audubon, NJ                                                                                                                                                                                                                       |  |  |
| Size/SF Available    | 1st Floor: +/- 905 sf                                                                                                                                                                                                                                           |  |  |
| Asking Lease Price   | \$2,000/ Month plus utilities                                                                                                                                                                                                                                   |  |  |
| Parking              | 8.33/1,000 sf                                                                                                                                                                                                                                                   |  |  |
| Occupancy            | Available for immediate occupancy                                                                                                                                                                                                                               |  |  |
| Signage              | Monument signage available                                                                                                                                                                                                                                      |  |  |
| Property Description | <ul> <li>5 Offices</li> <li>Conference room and large break room</li> <li>2 restrooms</li> <li>Wrap around Porch</li> <li>Basement for excessive storage</li> </ul>                                                                                             |  |  |
| Area Description     | <ul> <li>Located on the heavily travelled Route 30 (White Horse Pike)</li> <li>Close proximity to I-295 with easy access to Philadelphia</li> <li>Surrounded by many businesses such as accounting firms, law practices, medical users and many more</li> </ul> |  |  |