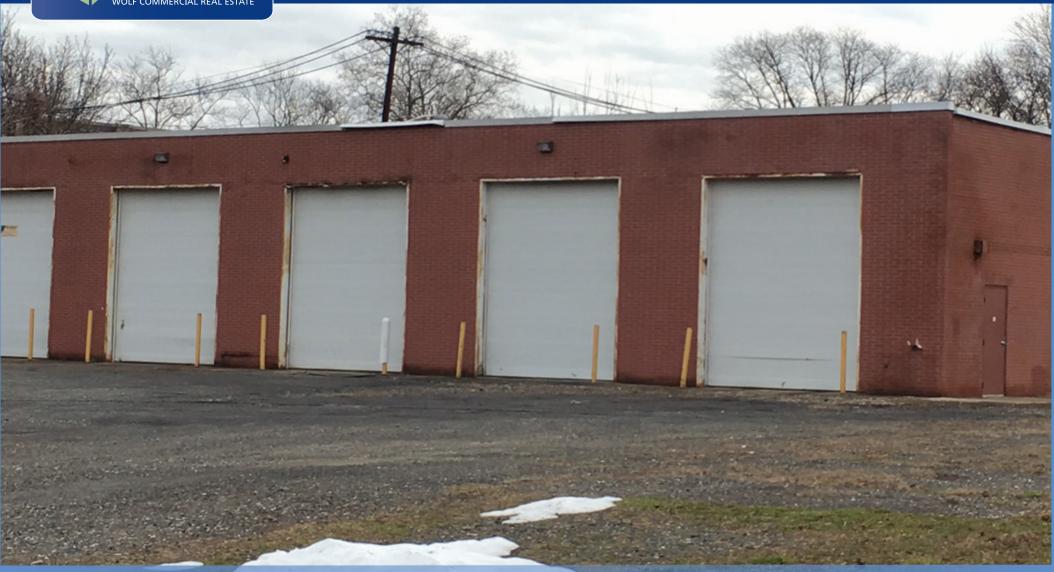

#### **Property Description**

| Location                | 601 Lippincott Avenue<br>Riverton, NJ                                                                           |
|-------------------------|-----------------------------------------------------------------------------------------------------------------|
| Size/SF Available       | +/- 2,000 - 4,000sf warehouse/1 acre                                                                            |
| Asking Lease Price      | Call for pricing                                                                                                |
| Parking                 | Abundant parking on site                                                                                        |
| Occupancy               | Available for immediate possession                                                                              |
| Property<br>Description | <ul> <li>2,000 SF plus 2 Bays</li> <li>27 ft ceiling</li> <li>1 acres</li> <li>Fenced and gated yard</li> </ul> |

## Wolf Commercial Real Estate WWW.WOIfCRE.com

Very efficient building. Perfect for contractors, shop work, storage, small manufacturing, and many other uses