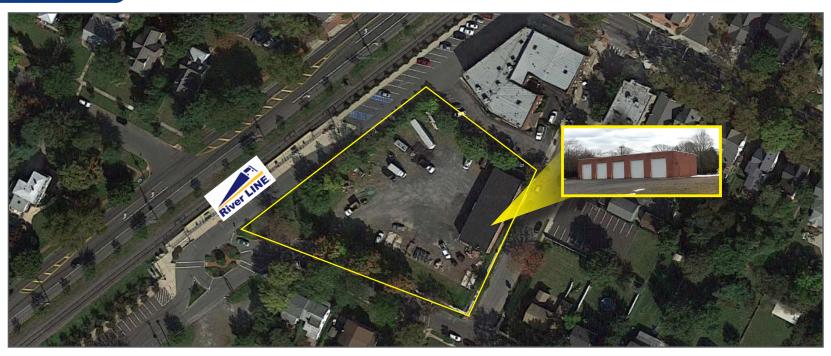

## +/- 2,000-4,000 SF WAREHOUSE SPACE AVAILABLE FOR LEASE



# 601 LIPPINCOTT AVENUE | RIVERTON | NJ



# www.WolfCRE.com



# 601 LIPPINCOTT AVENUE | RIVERTON | NJ



#### **Property Description**

| Location                | 601 Lippincott Avenue<br>Riverton, NJ                                                                           |
|-------------------------|-----------------------------------------------------------------------------------------------------------------|
| Size/SF Available       | +/- 2,000 - 4,000sf warehouse/1 acre                                                                            |
| Asking Lease Price      | Call for pricing                                                                                                |
| Parking                 | Abundant parking on site                                                                                        |
| Occupancy               | Available for immediate posse