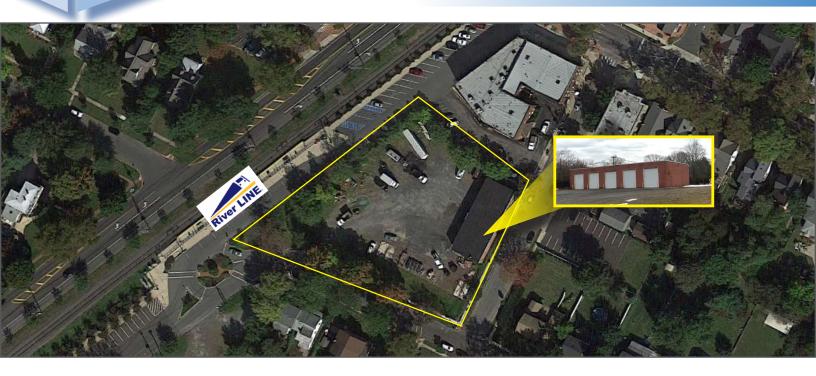

## 4,000 SF WAREHOUSE BUILDING FOR SALE

WAREHOUSE BUILDING FOR SALE
601 LIPPINCOTT AVENUE | RIVERTON | NJ

| Building Features         |                                                                                                                                                                                                                                                                                                                                                   |  |  |  |
|---------------------------|---------------------------------------------------------------------------------------------------------------------------------------------------------------------------------------------------------------------------------------------------------------------------------------------------------------------------------------------------|--|--|--|
| Location                  | 601 Lippincott Avenue   Riverton   NJ                                                                                                                                                                                                                                                                                                             |  |  |  |
| Size/SF Available         | +/- 4,000 sf warehouse with office                                                                                                                                                                                                                                                                                                                |  |  |  |
| Asking Sale Price         | \$345,000                                                                                                                                                                                                                                                                                                                                         |  |  |  |
| Parking                   | Abundant parking on site                                                                                                                                                                                                                                                                                                                          |  |  |  |
| Occupancy                 | Available for immediate occupancy                                                                                                                                                                                                                                                                                                                 |  |  |  |
| Area/Property Description | <ul> <li>4,000 SF heated warehouse with office</li> <li>27 ft ceiling</li> <li>5 drive-in Doors</li> <li>1.2 acres</li> <li>Fenced and gated yard</li> <li>Conveniently located next to the River-Line station</li> <li>Very efficient building. Perfect for contractors, shop work, storage, small manufacturing, and many other uses</li> </ul> |  |  |  |