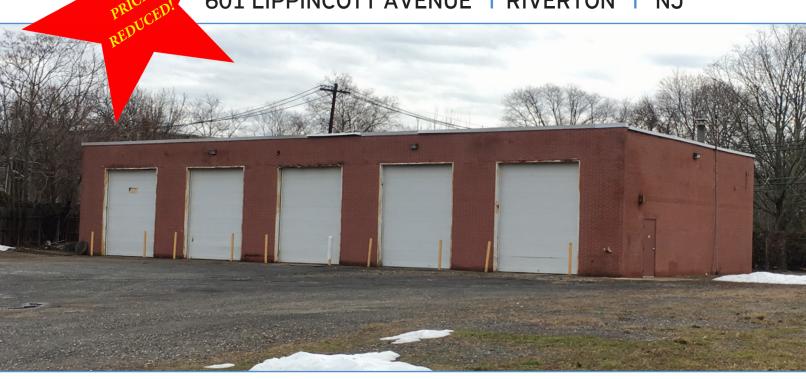

## 4,000 SF WAREHOUSE BUILDING FOR SALE

WAREHOUSE BUILDING FOR SALE
601 LIPPINCOTT AVENUE | RIVERTON | NJ

| Building Features         |                                                                                                                                                                                                                                                                                                                                                   |  |  |  |
|---------------------------|---------------------------------------------------------------------------------------------------------------------------------------------------------------------------------------------------------------------------------------------------------------------------------------------------------------------------------------------------|--|--|--|
| Location                  | 601 Lippincott Avenue   Riverton   NJ                                                                                                                                                                                                                                                                                                             |  |  |  |
| Size/SF Available         | +/- 4,000 sf warehouse with office                                                                                                                                                                                                                                                                                                                |  |  |  |
| Asking Sale Price         | \$345,000                                                                                                                                                                                                                                                                                                                                         |  |  |  |
| Parking                   | Abundant parking on site                                                                                                                                                                                                                                                                                                                          |  |  |  |
| Occupancy                 | Available for immediate occupancy                                                                                                                                                                                                                                                                                                                 |  |  |  |
| Area/Property Description | <ul> <li>4,000 SF heated warehouse with office</li> <li>27 ft ceiling</li> <li>5 drive-in Doors</li> <li>1.2 acres</li> <li>Fenced and gated yard</li> <li>Conveniently located next to the River-Line station</li> <li>Very efficient building. Perfect for contractors, shop work, storage, small manufacturing, and many other uses</li> </ul> |  |  |  |