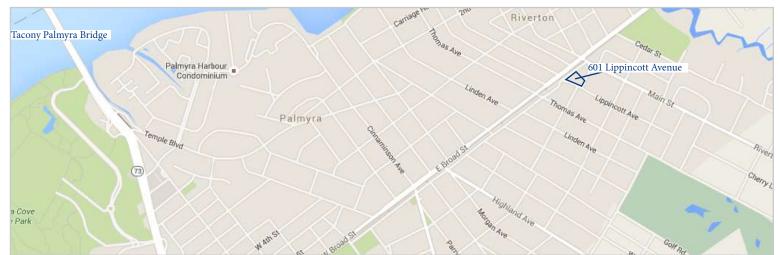

## 4,000 SF WAREHOUSE BUILDING FOR SALE

WAREHOUSE BUILDING FOR SALE
601 LIPPINCOTT AVENUE | RIVERTON | NJ

| Building Features         |                                                                                                                                                                                                                                                                                                                                                   |  |  |  |
|---------------------------|---------------------------------------------------------------------------------------------------------------------------------------------------------------------------------------------------------------------------------------------------------------------------------------------------------------------------------------------------|--|--|--|
| Location                  | 601 Lippincott Avenue   Riverton   NJ                                                                                                                                                                                                                                                                                                             |  |  |  |
| Size/SF Available         | +/- 4,000 sf warehouse with office                                                                                                                                                                                                                                                                                                                |  |  |  |
| Asking Sale Price         | \$345,000                                                                                                                                                                                                                                                                                                                                         |  |  |  |
| Parking                   | Abundant parking on site                                                                                                                                                                                                                                                                                                                          |  |  |  |
| Occupancy                 | Available for immediate occupancy                                                                                                                                                                                                                                                                                                                 |  |  |  |
| Area/Property Description | <ul> <li>4,000 SF heated warehouse with office</li> <li>27 ft ceiling</li> <li>5 drive-in Doors</li> <li>1.2 acres</li> <li>Fenced and gated yard</li> <li>Conveniently located next to the River-Line station</li> <li>Very efficient building. Perfect for contractors, shop work, storage, small manufacturing, and many other uses</li> </ul> |  |  |  |