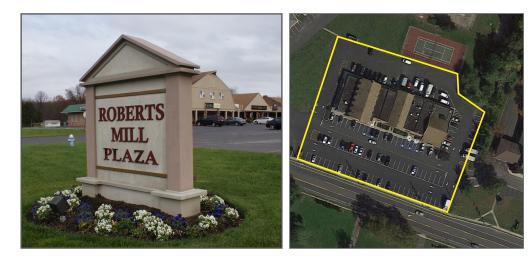

#### **Property Description**

| Location                  | Roberts Mill Plaza<br>3701 Church Road<br>Mount Laurel, NJ                                                                                                                                                                                                                                                                                                                                                                                                                |                           |
|---------------------------|---------------------------------------------------------------------------------------------------------------------------------------------------------------------------------------------------------------------------------------------------------------------------------------------------------------------------------------------------------------------------------------------------------------------------------------------------------------------------|---------------------------|
| Size/SF Available         | Retail: 1,328 sf                                                                                                                                                                                                                                                                                                                                                                                                                                                          | Office: 824 sf & 1,580 sf |
| Asking Lease Price        | Retail: \$17.00/sf Gross                                                                                                                                                                                                                                                                                                                                                                                                                                                  | Office: \$12.00/sf Gross  |
| Parking                   | Abundant parking on site                                                                                                                                                                                                                                                                                                                                                                                                                                                  |                           |
| Occupancy                 | Available for immediate occupancy                                                                                                                                                                                                                                                                                                                                                                                                                                         |                           |
| Signage                   | Monument, building and suite signage available                                                                                                                                                                                                                                                                                                                                                                                                                            |                           |
| Area/Property Description | <ul> <li>Located at signalized intersection on Church Road</li> <li>Minutes from Routes 73, 38 and I-295</li> <li>Surrounded by large apartment communities and homes</li> <li>Traffic count exceeding 20,000 VPD</li> <li>Public transportation on site</li> <li>Ideal location for restaurant, florist, wireless store, martial arts, tanning salon, yoga, ice cream parlor or medical/ professional offices</li> <li>Owned and managed by Morgan Properties</li> </ul> |                           |