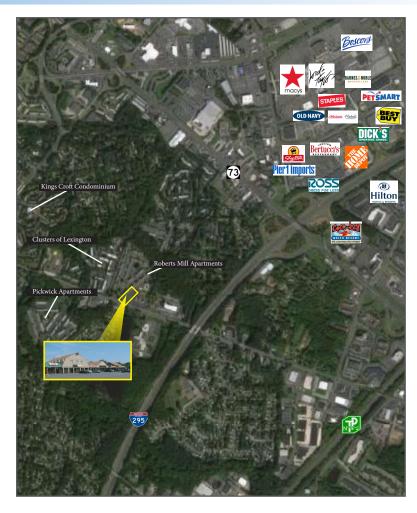

#### **Property Description**

| Location                  | Roberts Mill Plaza<br>3701 Church Road<br>Mount Laurel, NJ                                                                                                                                                                                                                                                                                                                                                                                                                |                           |
|---------------------------|---------------------------------------------------------------------------------------------------------------------------------------------------------------------------------------------------------------------------------------------------------------------------------------------------------------------------------------------------------------------------------------------------------------------------------------------------------------------------|---------------------------|
| Size/SF Available         | Retail: 1,328 sf                                                                                                                                                                                                                                                                                                                                                                                                                                                          | Office: 824 sf & 1,580 sf |
| Asking Lease Price        | Retail: \$17.00/sf Gross                                                                                                                                                                                                                                                                                                                                                                                                                                                  | Office: \$12.00/sf Gross  |
| Parking                   | Abundant parking on site                                                                                                                                                                                                                                                                                                                                                                                                                                                  |                           |
| Occupancy                 | Available for immediate occupancy                                                                                                                                                                                                                                                                                                                                                                                                                                         |                           |
| Signage                   | Monument, building and suite signage available                                                                                                                                                                                                                                                                                                                                                                                                                            |                           |
| Area/Property Description | <ul> <li>Located at signalized intersection on Church Road</li> <li>Minutes from Routes 73, 38 and I-295</li> <li>Surrounded by large apartment communities and homes</li> <li>Traffic count exceeding 20,000 VPD</li> <li>Public transportation on site</li> <li>Ideal location for restaurant, florist, wireless store, martial arts, tanning salon, yoga, ice cream parlor or medical/ professional offices</li> <li>Owned and managed by Morgan Properties</li> </ul> |                           |