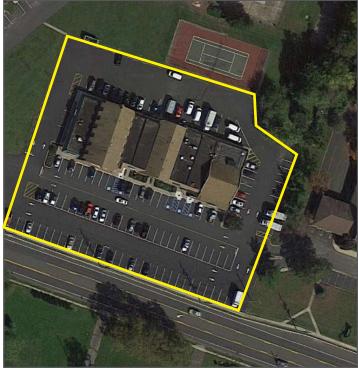

## ROBERTS MILL PLAZA 3701 CHURCH ROAD | MOUNT LAUREL | NJ

| Building Features                                |                                                                                                                                                                                                                                                                                                                                                                                                                                                                          |  |  |  |
|--------------------------------------------------|--------------------------------------------------------------------------------------------------------------------------------------------------------------------------------------------------------------------------------------------------------------------------------------------------------------------------------------------------------------------------------------------------------------------------------------------------------------------------|--|--|--|
| Location                                         | Roberts Mill Plaza   3701 Church Road   Mount Laurel   NJ 08054                                                                                                                                                                                                                                                                                                                                                                                                          |  |  |  |
| Size/SF Available                                | Retail: 775 sf Office: 824 sf & 1,580 sf                                                                                                                                                                                                                                                                                                                                                                                                                                 |  |  |  |
| Asking Lease Price                               | Retail: \$17.00/sf GrossOffice: \$12.00/sf Gross                                                                                                                                                                                                                                                                                                                                                                                                                         |  |  |  |
| Parking                                          | Abundant parking on site                                                                                                                                                                                                                                                                                                                                                                                                                                                 |  |  |  |
| Occupancy                                        | Available for immediate occupancy                                                                                                                                                                                                                                                                                                                                                                                                                                        |  |  |  |
| Signage                                          | Monument, building and suite signage available                                                                                                                                                                                                                                                                                                                                                                                                                           |  |  |  |
| Area/Property Description<br>Owned & Managed by: | <ul> <li>Located at signalized intersection on Church Road</li> <li>Minutes from Routes 73, 38 and I-295</li> <li>Surrounded by large apartment communities and homes</li> <li>Traffic count exceeding 20,000 VPD</li> <li>Public transportation on site</li> <li>Ideal location for restaurant, florist, wireless store, martial arts, tanning salon, yoga, ice cream parlor or medical/professional offices</li> <li>Owned and managed by Morgan Properties</li> </ul> |  |  |  |