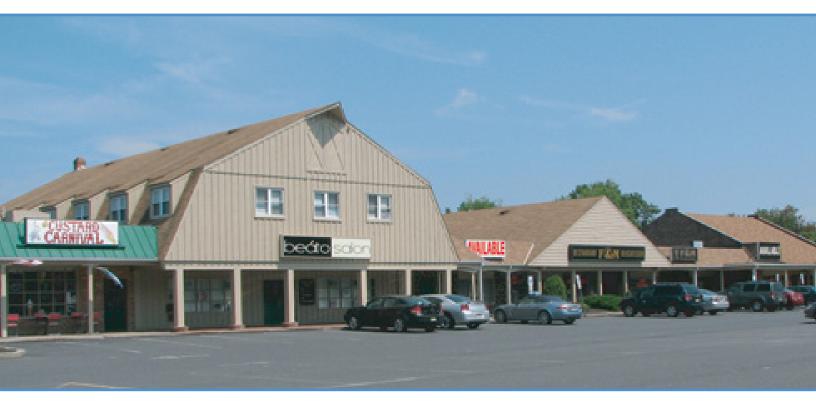

## ROBERTS MILL PLAZA 3701 CHURCH ROAD | MOUNT LAUREL | NJ

| Building Features                                |                                                                                                                                                                                                                                                                                                                                                                                                                                                                          |  |  |  |
|--------------------------------------------------|--------------------------------------------------------------------------------------------------------------------------------------------------------------------------------------------------------------------------------------------------------------------------------------------------------------------------------------------------------------------------------------------------------------------------------------------------------------------------|--|--|--|
| Location                                         | Roberts Mill Plaza   3701 Church Road   Mount Laurel   NJ 08054                                                                                                                                                                                                                                                                                                                                                                                                          |  |  |  |
| Size/SF Available                                | Retail: 775 sf Office: 824 sf & 1,580 sf                                                                                                                                                                                                                                                                                                                                                                                                                                 |  |  |  |
| Asking Lease Price                               | Retail: \$17.00/sf GrossOffice: \$12.00/sf Gross                                                                                                                                                                                                                                                                                                                                                                                                                         |  |  |  |
| Parking                                          | Abundant parking on site                                                                                                                                                                                                                                                                                                                                                                                                                                                 |  |  |  |
| Occupancy                                        | Available for immediate occupancy                                                                                                                                                                                                                                                                                                                                                                                                                                        |  |  |  |
| Signage                                          | Monument, building and suite signage available                                                                                                                                                                                                                                                                                                                                                                                                                           |  |  |  |
| Area/Property Description<br>Owned & Managed by: | <ul> <li>Located at signalized intersection on Church Road</li> <li>Minutes from Routes 73, 38 and I-295</li> <li>Surrounded by large apartment communities and homes</li> <li>Traffic count exceeding 20,000 VPD</li> <li>Public transportation on site</li> <li>Ideal location for restaurant, florist, wireless store, martial arts, tanning salon, yoga, ice cream parlor or medical/professional offices</li> <li>Owned and managed by Morgan Properties</li> </ul> |  |  |  |