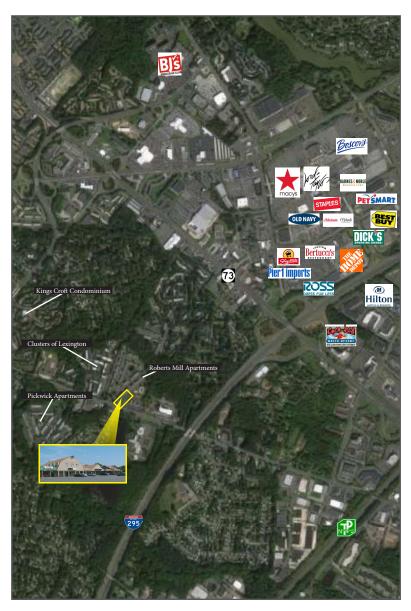

## ROBERTS MILL PLAZA 3701 CHURCH ROAD | MOUNT LAUREL | NJ

| Building Features                                |                                                                                                                                                                                                                                                                                                                                                                                                                                                                          |  |  |  |
|--------------------------------------------------|--------------------------------------------------------------------------------------------------------------------------------------------------------------------------------------------------------------------------------------------------------------------------------------------------------------------------------------------------------------------------------------------------------------------------------------------------------------------------|--|--|--|
| Location                                         | Roberts Mill Plaza   3701 Church Road   Mount Laurel   NJ 08054                                                                                                                                                                                                                                                                                                                                                                                                          |  |  |  |
| Size/SF Available                                | Retail: 775 sf Office: 824 sf & 1,580 sf                                                                                                                                                                                                                                                                                                                                                                                                                                 |  |  |  |
| Asking Lease Price                               | Retail: \$17.00/sf GrossOffice: \$12.00/sf Gross                                                                                                                                                                                                                                                                                                                                                                                                                         |  |  |  |
| Parking                                          | Abundant parking on site                                                                                                                                                                                                                                                                                                                                                                                                                                                 |  |  |  |
| Occupancy                                        | Available for immediate occupancy                                                                                                                                                                                                                                                                                                                                                                                                                                        |  |  |  |
| Signage                                          | Monument, building and suite signage available                                                                                                                                                                                                                                                                                                                                                                                                                           |  |  |  |
| Area/Property Description<br>Owned & Managed by: | <ul> <li>Located at signalized intersection on Church Road</li> <li>Minutes from Routes 73, 38 and I-295</li> <li>Surrounded by large apartment communities and homes</li> <li>Traffic count exceeding 20,000 VPD</li> <li>Public transportation on site</li> <li>Ideal location for restaurant, florist, wireless store, martial arts, tanning salon, yoga, ice cream parlor or medical/professional offices</li> <li>Owned and managed by Morgan Properties</li> </ul> |  |  |  |