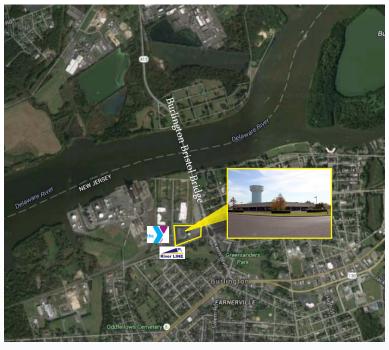

#### Property/Area Description

- ► 18' ceiling heights
- Column spacing 40'x40'
- Zoned for light industrial, R&D and office uses
- Building fully heated and air conditioned
- Rooftop Solar System provides "green" source of electric at reduced cost. Building also remains on main electric grid for redundancy.
- RIVERLINE commuter rail station is immediately onsite.
- Drive-Ins: Installed to tenant's specifications
- ► Loading Docks: (3) Interior Tailgate Doors
- Convinently located with easy acces to the the Burlington Bristol Bridge and I-95

## **DEMOGRAPHIC SUMMARY**

|                     | 1 Mile                          | 3 Miles  | 5 Miles  |
|---------------------|---------------------------------|----------|----------|
| Population          | 7,971                           | 74,649   | 177,699  |
| Household           | 3,048                           | 27,709   | 65,703   |
| Median HH<br>Income | \$53,899                        | \$59,105 | \$62,867 |
| Avg HH Income       | \$67,189                        | \$72,758 | \$76,830 |
| Traffic Count       | 21,168 (Reed St & Brown Street) |          |          |