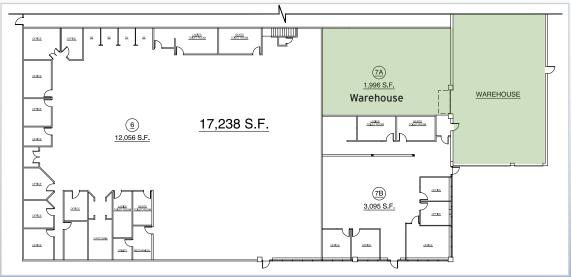

## +/-17,238 SF Office/Warehouse for Lease

#### Property/Area Description

- ► 18' ceiling heights
- Column spacing 40'x40'
- Zoned for light industrial, R&D and office uses
- Building fully heated and air conditioned
- Rooftop Solar System provides "green" source of electric at reduced cost. Building also remains on main electric grid for redundancy.
- RIVERLINE commuter rail station is immediately onsite.
- Drive-Ins: Installed to tenant's specifications
- ► Loading Docks: (3) Interior Tailgate Doors
- Convinently located with easy acces to the the Burlington Bristol Bridge and I-95