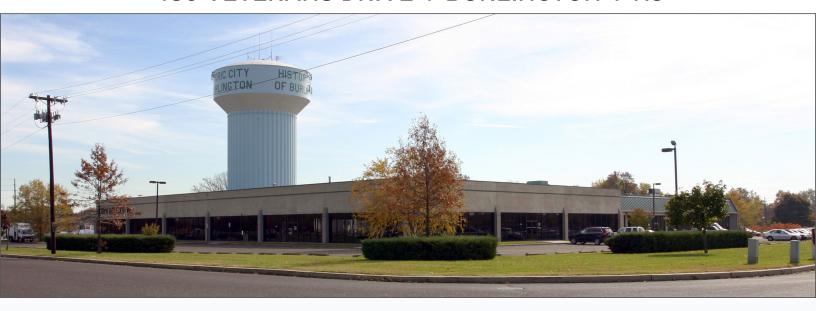

# OFFICE/WAREHOUSE SPACE FOR LEASE 460 VETERANS DRIVE | BURLINGTON | NJ

#### Property/Area Description

- ► 18' ceiling heights
- Column spacing 40'x40'
- Zoned for light industrial, R&D and office uses
- Building fully heated and air conditioned
- Rooftop Solar System provides "green" source of electric at reduced cost. Building also remains on main electric grid for redundancy.
- RIVERLINE commuter rail station is immediately onsite.
- Drive-Ins: Installed to tenant's specifications
- ► Loading Docks: (3) Interior Tailgate Doors
- Convinently located with easy acces to the the Burlington Bristol Bridge and I-95