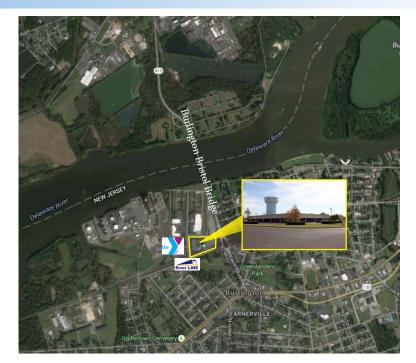

## 460 VETERANS DRIVE | BURLINGTON | NJ

Wolf Commercial Real Estate follow us: f

#### Property/Area Description

- Rooftop Solar System provides "green" source of electric at reduced cost. Building also remains on main electric grid for redundancy RIVERLINE commuter rail station is immediately on-site.
- Drive-Ins: Installed to tenant's specifications
- Loading Docks: (3) Interior Tailgate Doors
- Conveniently located with easy access to the the Burlington Bristol Bridge and I-95