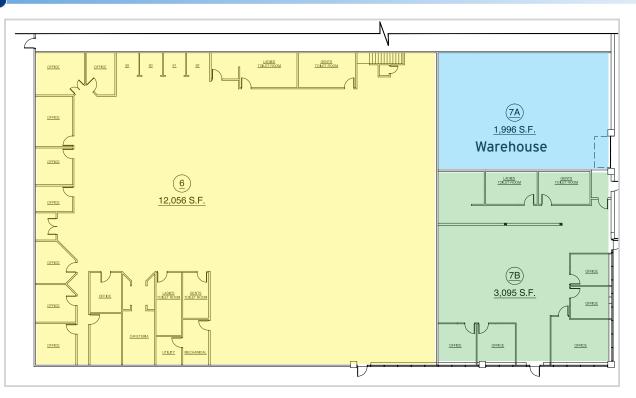

#### Property/Area Description

| Location                     | 460 Veterans Drive<br>Burlington, NJ                                                                                               |  |  |
|------------------------------|------------------------------------------------------------------------------------------------------------------------------------|--|--|
| Size/SF Available            | +/- 1,996 - 17,147 sf (Divisible)                                                                                                  |  |  |
| Asking Lease Price           | \$8.00 - \$9.00/ sf NNN                                                                                                            |  |  |
| Parking                      | 3.0/1,000 sf                                                                                                                       |  |  |
| Occupancy                    | Available for immediate occupancy<br>Flex/office or warehouse option                                                               |  |  |
| Signage                      | Monument & tenant suite signage available                                                                                          |  |  |
| Property/Area<br>Discription | <ul> <li>18' ceiling heights</li> <li>Column spacing 40'x40'</li> <li>Zoned for light industrial, R&amp;D and officuses</li> </ul> |  |  |