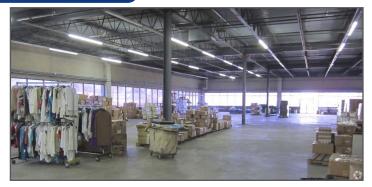

#### Property/Area Description

| Location                     | 460 Veterans Drive<br>Burlington, NJ                                                                                               |  |  |
|------------------------------|------------------------------------------------------------------------------------------------------------------------------------|--|--|
| Size/SF Available            | +/- 1,996 - 17,147 sf (Divisible)                                                                                                  |  |  |
| Asking Lease Price           | \$8.00 - \$9.00/ sf NNN                                                                                                            |  |  |
| Parking                      | 3.0/1,000 sf                                                                                                                       |  |  |
| Occupancy                    | Available for immediate occupancy<br>Flex/office or warehouse option                                                               |  |  |
| Signage                      | Monument & tenant suite signage available                                                                                          |  |  |
| Property/Area<br>Discription | <ul> <li>18' ceiling heights</li> <li>Column spacing 40'x40'</li> <li>Zoned for light industrial, R&amp;D and officuses</li> </ul> |  |  |

#### Property/Area Description

- Rooftop Solar System provides "green" source of electric at reduced cost. Building also remains on main electric grid for redundancy RIVERLINE commuter rail station is immediately on-site.
- Drive-Ins: Installed to tenant's specifications
- Loading Docks: (3) Interior Tailgate Doors
- Conveniently located with easy access to the the Burlington Bristol Bridge and I-95