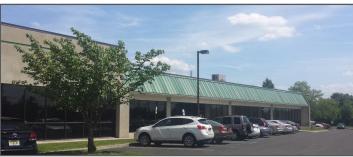

## 460 VETERANS DRIVE | BURLINGTON | NJ

#### Property/Area Description

| Location                     | 460 Veterans Drive<br>Burlington, NJ                                                                                               |  |  |
|------------------------------|------------------------------------------------------------------------------------------------------------------------------------|--|--|
| Size/SF Available            | +/- 1,996 - 17,147 sf (Divisible)                                                                                                  |  |  |
| Asking Lease Price           | \$8.00 - \$9.00/ sf NNN                                                                                                            |  |  |
| Parking                      | 3.0/1,000 sf                                                                                                                       |  |  |
| Occupancy                    | Available for immediate occupancy<br>Flex/office or warehouse option                                                               |  |  |
| Signage                      | Monument & tenant suite signage available                                                                                          |  |  |
| Property/Area<br>Discription | <ul> <li>18' ceiling heights</li> <li>Column spacing 40'x40'</li> <li>Zoned for light industrial, R&amp;D and officuses</li> </ul> |  |  |