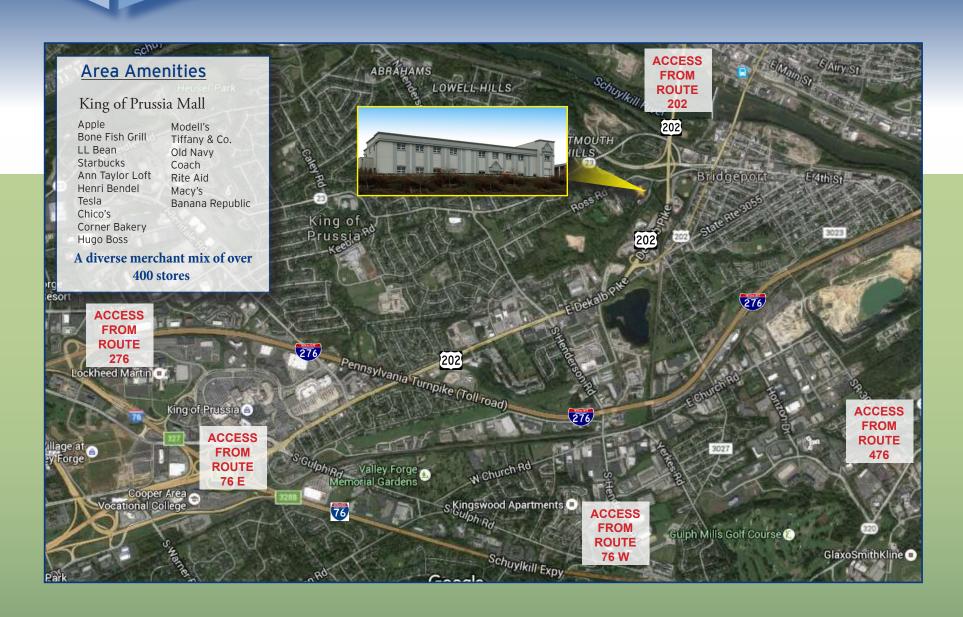

| Building Features            |                                                                                                                                                                                                                                                                                                                                                                                                                                                                                                                                                                                   |
|------------------------------|-----------------------------------------------------------------------------------------------------------------------------------------------------------------------------------------------------------------------------------------------------------------------------------------------------------------------------------------------------------------------------------------------------------------------------------------------------------------------------------------------------------------------------------------------------------------------------------|
| Location                     | 100 Ross Road<br>King of Prussia, PA 19406                                                                                                                                                                                                                                                                                                                                                                                                                                                                                                                                        |
| Size/SF Available            | +/- 1,115 - 9,967 SF (Divisible)                                                                                                                                                                                                                                                                                                                                                                                                                                                                                                                                                  |
| Lease Rate                   | \$13.00 - \$17.00/sf                                                                                                                                                                                                                                                                                                                                                                                                                                                                                                                                                              |
| Parking                      | Abundant parking                                                                                                                                                                                                                                                                                                                                                                                                                                                                                                                                                                  |
| Occupancy                    | Available for immediate occupancy                                                                                                                                                                                                                                                                                                                                                                                                                                                                                                                                                 |
| Signage                      | Signage available                                                                                                                                                                                                                                                                                                                                                                                                                                                                                                                                                                 |
| Property/Area<br>Description | <ul> <li>Multi-tenanted office building with on-site ownership &amp; management</li> <li>Aggressive gross structured rental rates</li> <li>Well maintained grounds, parking areas and building</li> <li>Within close proximity to the PA Turnpike (I-276) and the Schuylkill Expressway (I-76)</li> <li>The office complex offers direct connections to Routes 202, 422 and I-476, and convenient access to major metropolitan and suburban communities</li> <li>Numerous area amenities are nearby including King of Prussia Mall, hotels &amp; conference facilities</li> </ul> |