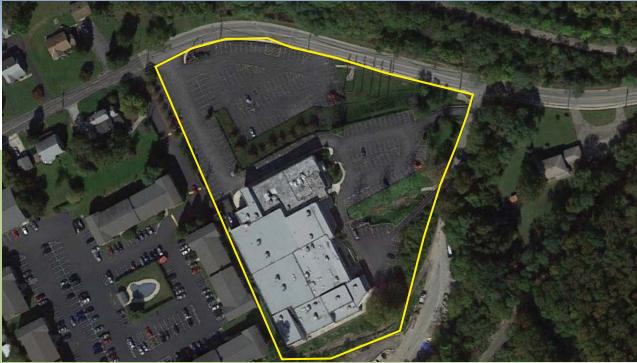

| Building Features            |                                                                                                                                                                                                                                                                                                                                                                                                                                                                                                                                                                                   |
|------------------------------|-----------------------------------------------------------------------------------------------------------------------------------------------------------------------------------------------------------------------------------------------------------------------------------------------------------------------------------------------------------------------------------------------------------------------------------------------------------------------------------------------------------------------------------------------------------------------------------|
| Location                     | 100 Ross Road<br>King of Prussia, PA 19406                                                                                                                                                                                                                                                                                                                                                                                                                                                                                                                                        |
| Size/SF Available            | +/- 1,115 - 9,967 SF (Divisible)                                                                                                                                                                                                                                                                                                                                                                                                                                                                                                                                                  |
| Lease Rate                   | \$13.00 - \$17.00/sf                                                                                                                                                                                                                                                                                                                                                                                                                                                                                                                                                              |
| Parking                      | Abundant parking                                                                                                                                                                                                                                                                                                                                                                                                                                                                                                                                                                  |
| Occupancy                    | Available for immediate occupancy                                                                                                                                                                                                                                                                                                                                                                                                                                                                                                                                                 |
| Signage                      | Signage available                                                                                                                                                                                                                                                                                                                                                                                                                                                                                                                                                                 |
| Property/Area<br>Description | <ul> <li>Multi-tenanted office building with on-site ownership &amp; management</li> <li>Aggressive gross structured rental rates</li> <li>Well maintained grounds, parking areas and building</li> <li>Within close proximity to the PA Turnpike (I-276) and the Schuylkill Expressway (I-76)</li> <li>The office complex offers direct connections to Routes 202, 422 and I-476, and convenient access to major metropolitan and suburban communities</li> <li>Numerous area amenities are nearby including King of Prussia Mall, hotels &amp; conference facilities</li> </ul> |