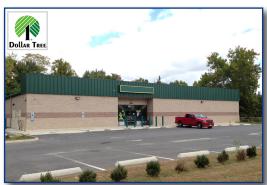

## WOLF COMMERCIAL REAL ESTATE (WCRE) IS PLEASED TO ANNOUNCE

WCRE is proud to have successfully represented BEL Investments Bridgeton NJ, LLC in the investment sale of 399 East Broad Street in Bridgeton, NJ.

Poultry Investors, LLC acquired this +/-9,040 square foot newly constructed free standing investment opportunity currently fully leased to Dollar Tree (NASDAQ: DLTR) under a long term agreement.

399 E Broad is located in the business district of Bridgeton and the property is situated on 5.91 Acres. This new Dollar Tree location offers excellent visibility and access to the local community.

399 East Broad Street | Bridgeton, NJ

Jason Wolf and Leor Hemo of WCRE exclusively represented the Buyer and Seller in this transaction.

How can

WCRE help you?

"Building Successful Relationships" is our Mission