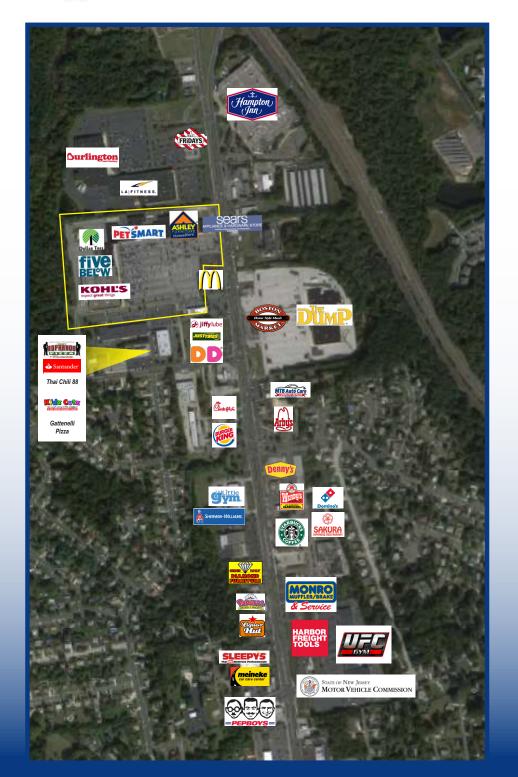

#### Contact Us

Leor R. Hemo **Executive Vice President** 

D 856 857 6302 leor.hemo@wolfcre.com

Jason M. Wolf Managing Principal

D 856 857 6301 jason.wolf@wolfcre.com

Owned & Managed by:

| Building Features             |                                                                                                                                                                                                                                                                                                                                                                                                                                                                                                                                                                    |  |  |
|-------------------------------|--------------------------------------------------------------------------------------------------------------------------------------------------------------------------------------------------------------------------------------------------------------------------------------------------------------------------------------------------------------------------------------------------------------------------------------------------------------------------------------------------------------------------------------------------------------------|--|--|
| Location                      | Plaza 42<br>Route 42 (Black Horse Pike) and Shoppers Lane<br>Turnersville, NJ                                                                                                                                                                                                                                                                                                                                                                                                                                                                                      |  |  |
| Size/SF Available             | +/- 1,120-8,025 SF                                                                                                                                                                                                                                                                                                                                                                                                                                                                                                                                                 |  |  |
| Asking Lease Price            | \$15.00/sf NNN                                                                                                                                                                                                                                                                                                                                                                                                                                                                                                                                                     |  |  |
| Parking                       | Abundant parking                                                                                                                                                                                                                                                                                                                                                                                                                                                                                                                                                   |  |  |
| Occupancy                     | Available for immediate occupancy                                                                                                                                                                                                                                                                                                                                                                                                                                                                                                                                  |  |  |
| Signage                       | Above store signage                                                                                                                                                                                                                                                                                                                                                                                                                                                                                                                                                |  |  |
| Area/ Property<br>Description | <ul> <li>Plaza 42 is a 207,719 square foot neighborhood center anchored by Kohl's, Petsmart and Ashley Furniture</li> <li>Currently there are 5 inline spaces available for lease from 1,120 SF to 8,025 SF</li> <li>Five Below space available 2/1/16</li> <li>Located at the Black Horse Pike (Route 42) and Shoppers Lane. The center is in close proximity to the Atlantic City Expressway</li> <li>Other area retailers include Walmart, Target, Lowe's, LA Fitness and Burlington Coat Factory</li> <li>Extremely dense population within 3 miles</li> </ul> |  |  |