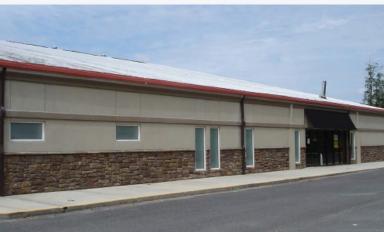

## MULTI-PURPOSE FLEX BUILDING FOR SALE/LEASE 14 FEDERAL STREET | MOUNT LAUREL | NJ

### Contact Us

Christopher R. Henderson Senior Associate

D 856 857 6337

chris.henderson@wolfcre.com

Jason M. Wolf Managing Principal D 856 857 6301 jason.wolf@wolfcre.com

| Building Features                       |                                                                                                                                                                                                                                                                                                                                                                                                                                                                                                     |  |  |
|-----------------------------------------|-----------------------------------------------------------------------------------------------------------------------------------------------------------------------------------------------------------------------------------------------------------------------------------------------------------------------------------------------------------------------------------------------------------------------------------------------------------------------------------------------------|--|--|
| Location                                | 14 Federal Street<br>Mount Laurel, NJ                                                                                                                                                                                                                                                                                                                                                                                                                                                               |  |  |
| Size/SF Available                       | +/- 25,000 - 40,000 sf (Divisible)                                                                                                                                                                                                                                                                                                                                                                                                                                                                  |  |  |
| Asking Sale Price<br>Asking Lease Price | \$2,800,000<br>\$7.00/sf NNN                                                                                                                                                                                                                                                                                                                                                                                                                                                                        |  |  |
| Parking                                 | 50 parking spaces - room to add parking on gravel lot                                                                                                                                                                                                                                                                                                                                                                                                                                               |  |  |
| Occupancy                               | Available for immediate occupancy                                                                                                                                                                                                                                                                                                                                                                                                                                                                   |  |  |
| Signage                                 | Building signage & monument sign available                                                                                                                                                                                                                                                                                                                                                                                                                                                          |  |  |
| Area/ Property<br>Description           | <ul> <li>+/- 40,000 sf clearspan building with 32' clear height</li> <li>Building signage facing I-295.</li> <li>Situated on 2.74 +/- acres</li> <li>Baseball/soccer/lacrosse facility including two indoor basketball courts.</li> <li>3,000 sf of office space</li> <li>Newly renovated locker rooms and day spa on-site</li> <li>Recently completed interior and exterior renovations</li> <li>Visible from I-295 and Route 73</li> <li>Minutes from Route 73, I-295, and NJ Turnpike</li> </ul> |  |  |