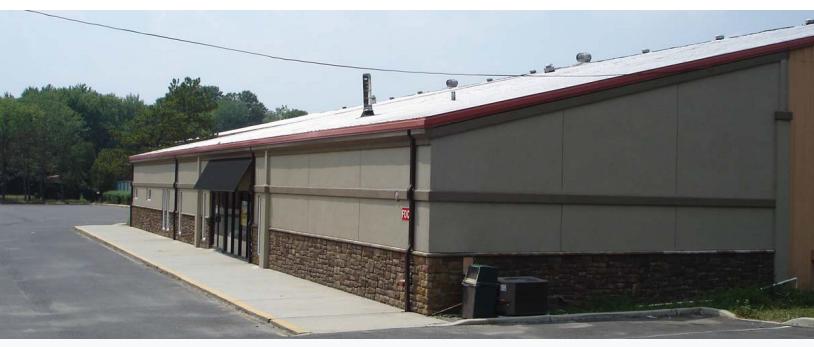

## MULTI-PURPOSE FLEX BUILDING FOR SALE/LEASE 14 FEDERAL STREET | MOUNT LAUREL | NJ

### Contact Us

Christopher R. Henderson Senior Associate

D 856 857 6337

chris.henderson@wolfcre.com

Jason M. Wolf Managing Principal D 856 857 6301 jason.wolf@wolfcre.com

| Building Features                       |                                                                                                                                                                                                                                                                                                                                                                                                                                                                                                     |  |  |
|-----------------------------------------|-----------------------------------------------------------------------------------------------------------------------------------------------------------------------------------------------------------------------------------------------------------------------------------------------------------------------------------------------------------------------------------------------------------------------------------------------------------------------------------------------------|--|--|
| Location                                | 14 Federal Street<br>Mount Laurel, NJ                                                                                                                                                                                                                                                                                                                                                                                                                                                               |  |  |
| Size/SF Available                       | +/- 25,000 - 40,000 sf (Divisible)                                                                                                                                                                                                                                                                                                                                                                                                                                                                  |  |  |
| Asking Sale Price<br>Asking Lease Price | \$2,800,000<br>\$7.00/sf NNN                                                                                                                                                                                                                                                                                                                                                                                                                                                                        |  |  |
| Parking                                 | 50 parking spaces - room to add parking on gravel lot                                                                                                                                                                                                                                                                                                                                                                                                                                               |  |  |
| Occupancy                               | Available for immediate occupancy                                                                                                                                                                                                                                                                                                                                                                                                                                                                   |  |  |
| Signage                                 | Building signage & monument sign available                                                                                                                                                                                                                                                                                                                                                                                                                                                          |  |  |
| Area/ Property<br>Description           | <ul> <li>+/- 40,000 sf clearspan building with 32' clear height</li> <li>Building signage facing I-295.</li> <li>Situated on 2.74 +/- acres</li> <li>Baseball/soccer/lacrosse facility including two indoor basketball courts.</li> <li>3,000 sf of office space</li> <li>Newly renovated locker rooms and day spa on-site</li> <li>Recently completed interior and exterior renovations</li> <li>Visible from I-295 and Route 73</li> <li>Minutes from Route 73, I-295, and NJ Turnpike</li> </ul> |  |  |