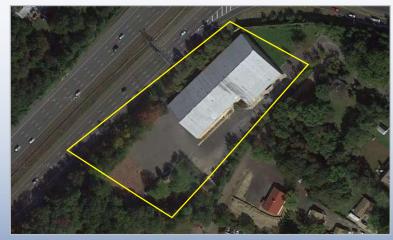

### Contact Us

Christopher R. Henderson Senior Associate

D 856 857 6337

chris.henderson@wolfcre.com

Jason M. Wolf Managing Principal D 856 857 6301 jason.wolf@wolfcre.com

| Building Features                       |                                                                                                                                                                                                                                                                                                                                                                                                                                                                                                     |  |  |
|-----------------------------------------|-----------------------------------------------------------------------------------------------------------------------------------------------------------------------------------------------------------------------------------------------------------------------------------------------------------------------------------------------------------------------------------------------------------------------------------------------------------------------------------------------------|--|--|
| Location                                | 14 Federal Street<br>Mount Laurel, NJ                                                                                                                                                                                                                                                                                                                                                                                                                                                               |  |  |
| Size/SF Available                       | +/- 25,000 - 40,000 sf (Divisible)                                                                                                                                                                                                                                                                                                                                                                                                                                                                  |  |  |
| Asking Sale Price<br>Asking Lease Price | \$2,800,000<br>\$7.00/sf NNN                                                                                                                                                                                                                                                                                                                                                                                                                                                                        |  |  |
| Parking                                 | 50 parking spaces - room to add parking on gravel lot                                                                                                                                                                                                                                                                                                                                                                                                                                               |  |  |
| Occupancy                               | Available for immediate occupancy                                                                                                                                                                                                                                                                                                                                                                                                                                                                   |  |  |
| Signage                                 | Building signage & monument sign available                                                                                                                                                                                                                                                                                                                                                                                                                                                          |  |  |
| Area/ Property<br>Description           | <ul> <li>+/- 40,000 sf clearspan building with 32' clear height</li> <li>Building signage facing I-295.</li> <li>Situated on 2.74 +/- acres</li> <li>Baseball/soccer/lacrosse facility including two indoor basketball courts.</li> <li>3,000 sf of office space</li> <li>Newly renovated locker rooms and day spa on-site</li> <li>Recently completed interior and exterior renovations</li> <li>Visible from I-295 and Route 73</li> <li>Minutes from Route 73, I-295, and NJ Turnpike</li> </ul> |  |  |