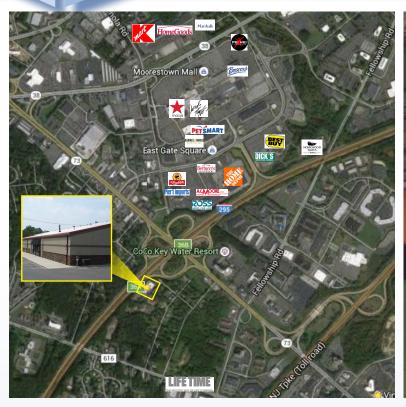

## MULTI-PURPOSE FLEX BUILDING FOR SALE/LEASE 14 FEDERAL STREET | MOUNT LAUREL | NJ

### Contact Us

Christopher R. Henderson Senior Associate

D 856 857 6337

chris.henderson@wolfcre.com

Jason M. Wolf Managing Principal D 856 857 6301 jason.wolf@wolfcre.com

| Building Features                       |                                                                                                                                                                                                                                                                                                                                                                                                                                                                                                     |  |  |
|-----------------------------------------|-----------------------------------------------------------------------------------------------------------------------------------------------------------------------------------------------------------------------------------------------------------------------------------------------------------------------------------------------------------------------------------------------------------------------------------------------------------------------------------------------------|--|--|
| Location                                | 14 Federal Street<br>Mount Laurel, NJ                                                                                                                                                                                                                                                                                                                                                                                                                                                               |  |  |
| Size/SF Available                       | +/- 25,000 - 40,000 sf (Divisible)                                                                                                                                                                                                                                                                                                                                                                                                                                                                  |  |  |
| Asking Sale Price<br>Asking Lease Price | \$2,800,000<br>\$7.00/sf NNN                                                                                                                                                                                                                                                                                                                                                                                                                                                                        |  |  |
| Parking                                 | 50 parking spaces - room to add parking on gravel lot                                                                                                                                                                                                                                                                                                                                                                                                                                               |  |  |
| Occupancy                               | Available for immediate occupancy                                                                                                                                                                                                                                                                                                                                                                                                                                                                   |  |  |
| Signage                                 | Building signage & monument sign available                                                                                                                                                                                                                                                                                                                                                                                                                                                          |  |  |
| Area/ Property<br>Description           | <ul> <li>+/- 40,000 sf clearspan building with 32' clear height</li> <li>Building signage facing I-295.</li> <li>Situated on 2.74 +/- acres</li> <li>Baseball/soccer/lacrosse facility including two indoor basketball courts.</li> <li>3,000 sf of office space</li> <li>Newly renovated locker rooms and day spa on-site</li> <li>Recently completed interior and exterior renovations</li> <li>Visible from I-295 and Route 73</li> <li>Minutes from Route 73, I-295, and NJ Turnpike</li> </ul> |  |  |