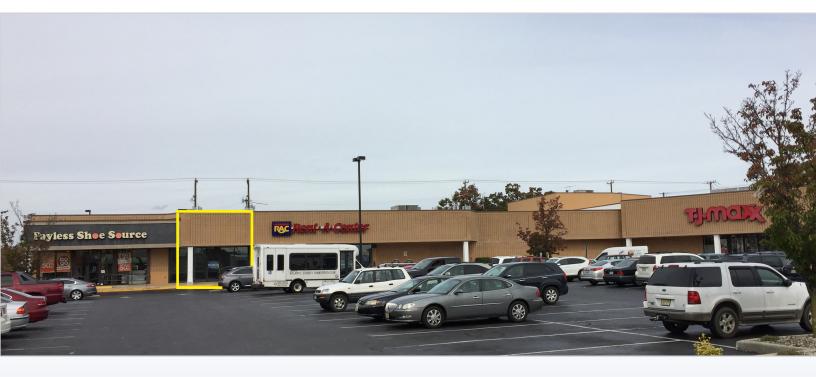

## CIRCLE PLAZA SHOPPING CENTER 6716 BLACK HORSE PIKE | EGG HARBOR TOWNSHIP | NJ

**Building Features** 

#### Contact Us

Leor R. Hemo **Executive Vice President** 

D 856 857 6302 leor.hemo@wolfcre.com

Jason M. Wolf Managing Principal

D 856 857 6301 jason.wolf@wolfcre.com

| Location                      | Circle Plaza Shopping Center<br>6716 Black Horse Pike<br>Egg Harbor Township, NJ                                                                                   |  |  |
|-------------------------------|--------------------------------------------------------------------------------------------------------------------------------------------------------------------|--|--|
| Size/SF Available             | +/- 2,652 sf                                                                                                                                                       |  |  |
| Asking Lease Price            | \$15.00/SF NNN                                                                                                                                                     |  |  |
| Parking                       | Abundant parking                                                                                                                                                   |  |  |
| Occupancy                     | Available for immediate occupancy                                                                                                                                  |  |  |
| Signage                       | Pylon and above store signage available                                                                                                                            |  |  |
| Area/ Property<br>Description | <ul> <li>Anchored by TJ Maxx, Payless Shoe Source and Rent-A-Center</li> <li>Centrally located off Black Horse Pike and Washington Avenue (entrances on</li> </ul> |  |  |