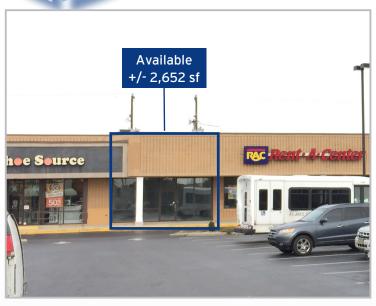

#### Contact Us

Leor R. Hemo **Executive Vice President** 

D 856 857 6302 leor.hemo@wolfcre.com

Jason M. Wolf Managing Principal

D 856 857 6301 jason.wolf@wolfcre.com

| Location                      | Circle Plaza Shopping Center<br>6716 Black Horse Pike<br>Egg Harbor Township, NJ                                                                                   |  |  |
|-------------------------------|--------------------------------------------------------------------------------------------------------------------------------------------------------------------|--|--|
| Size/SF Available             | +/- 2,652 sf                                                                                                                                                       |  |  |
| Asking Lease Price            | \$15.00/SF NNN                                                                                                                                                     |  |  |
| Parking                       | Abundant parking                                                                                                                                                   |  |  |
| Occupancy                     | Available for immediate occupancy                                                                                                                                  |  |  |
| Signage                       | Pylon and above store signage available                                                                                                                            |  |  |
| Area/ Property<br>Description | <ul> <li>Anchored by TJ Maxx, Payless Shoe Source and Rent-A-Center</li> <li>Centrally located off Black Horse Pike and Washington Avenue (entrances on</li> </ul> |  |  |