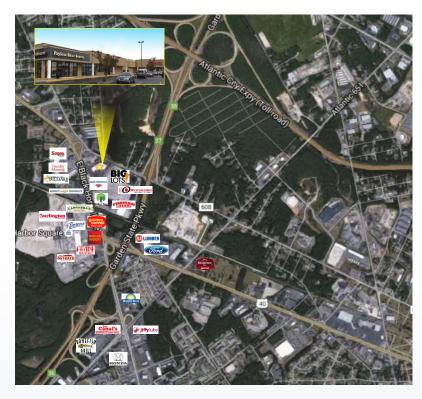

Services Atlantic County's dense population

Conveniently located right off Exit 37 of Garden State Parkway

1,000,000 SF of retail space within 1.5 mile radius of property

follow us: (f) (2) (in) (ii)

both roads)