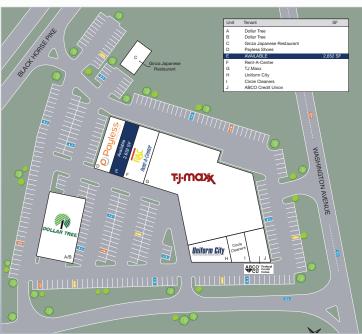

#### Contact Us

Leor R. Hemo **Executive Vice President** 

D 856 857 6302 leor.hemo@wolfcre.com

Jason M. Wolf Managing Principal

D 856 857 6301 jason.wolf@wolfcre.com

| Location                      | Circle Plaza Shopping Center<br>6716 Black Horse Pike<br>Egg Harbor Township, NJ                                                                                   |  |  |
|-------------------------------|--------------------------------------------------------------------------------------------------------------------------------------------------------------------|--|--|
| Size/SF Available             | +/- 2,652 sf                                                                                                                                                       |  |  |
| Asking Lease Price            | \$15.00/SF NNN                                                                                                                                                     |  |  |
| Parking                       | Abundant parking                                                                                                                                                   |  |  |
| Occupancy                     | Available for immediate occupancy                                                                                                                                  |  |  |
| Signage                       | Pylon and above store signage available                                                                                                                            |  |  |
| Area/ Property<br>Description | <ul> <li>Anchored by TJ Maxx, Payless Shoe Source and Rent-A-Center</li> <li>Centrally located off Black Horse Pike and Washington Avenue (entrances on</li> </ul> |  |  |