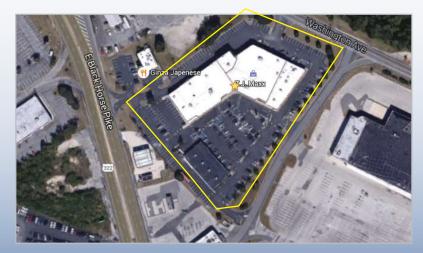

## CIRCLE PLAZA SHOPPING CENTER 6716 BLACK HORSE PIKE | EGG HARBOR TOWNSHIP | NJ

**Building Features** 

#### Contact Us

Leor R. Hemo **Executive Vice President** 

D 856 857 6302 leor.hemo@wolfcre.com

Jason M. Wolf Managing Principal

D 856 857 6301 jason.wolf@wolfcre.com

| Location                      | Circle Plaza Shopping Center<br>6716 Black Horse Pike<br>Egg Harbor Township, NJ                                                                                   |  |  |
|-------------------------------|--------------------------------------------------------------------------------------------------------------------------------------------------------------------|--|--|
| Size/SF Available             | +/- 2,652 sf                                                                                                                                                       |  |  |
| Asking Lease Price            | \$15.00/SF NNN                                                                                                                                                     |  |  |
| Parking                       | Abundant parking                                                                                                                                                   |  |  |
| Occupancy                     | Available for immediate occupancy                                                                                                                                  |  |  |
| Signage                       | Pylon and above store signage available                                                                                                                            |  |  |
| Area/ Property<br>Description | <ul> <li>Anchored by TJ Maxx, Payless Shoe Source and Rent-A-Center</li> <li>Centrally located off Black Horse Pike and Washington Avenue (entrances on</li> </ul> |  |  |

Services Atlantic County's dense population

Conveniently located right off Exit 37 of Garden State Parkway

1,000,000 SF of retail space within 1.5 mile radius of property

follow us: (f) (2) (in) (ii)

both roads)