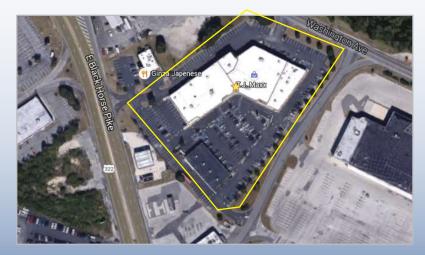

## CIRCLE PLAZA SHOPPING CENTER 6716 BLACK HORSE PIKE | EGG HARBOR TOWNSHIP | NJ

### Contact Us

Jason M. Wolf Managing Principal

D 856 857 6301 jason.wolf@wolfcre.com

| Building Features             |                                                                                                                                                                                                                                                                                                                                                                                      |  |  |  |  |
|-------------------------------|--------------------------------------------------------------------------------------------------------------------------------------------------------------------------------------------------------------------------------------------------------------------------------------------------------------------------------------------------------------------------------------|--|--|--|--|
| Location                      | Circle Plaza Shopping Center<br>6716 Black Horse Pike<br>Egg Harbor Township, NJ                                                                                                                                                                                                                                                                                                     |  |  |  |  |
| Size/SF Available             | +/- 2,652 sf                                                                                                                                                                                                                                                                                                                                                                         |  |  |  |  |
| Asking Lease Price            | \$15.00/SF NNN                                                                                                                                                                                                                                                                                                                                                                       |  |  |  |  |
| Parking                       | Abundant parking                                                                                                                                                                                                                                                                                                                                                                     |  |  |  |  |
| Occupancy                     | Available for immediate occupancy                                                                                                                                                                                                                                                                                                                                                    |  |  |  |  |
| Signage                       | Pylon and above store signage available                                                                                                                                                                                                                                                                                                                                              |  |  |  |  |
| Area/ Property<br>Description | <ul> <li>Anchored by TJ Maxx, Payless Shoe Source and Rent-A-Center</li> <li>Centrally located off Black Horse Pike and Washington Avenue (entrances on both roads)</li> <li>Conveniently located right off Exit 37 of Garden State Parkway</li> <li>1,000,000 SF of retail space within 1.5 mile radius of property</li> <li>Services Atlantic County's dense population</li> </ul> |  |  |  |  |