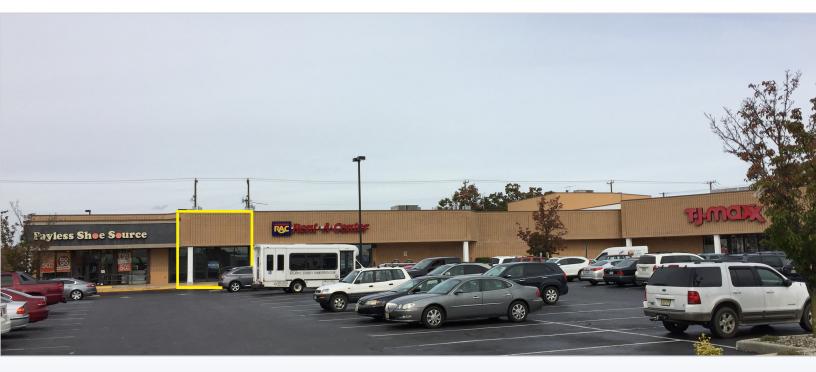

## CIRCLE PLAZA SHOPPING CENTER 6716 BLACK HORSE PIKE | EGG HARBOR TOWNSHIP | NJ

### Contact Us

Jason M. Wolf Managing Principal

D 856 857 6301 jason.wolf@wolfcre.com

| Building Features             |                                                                                                                                                                                                                                                                                                                                                                                      |  |  |  |  |
|-------------------------------|--------------------------------------------------------------------------------------------------------------------------------------------------------------------------------------------------------------------------------------------------------------------------------------------------------------------------------------------------------------------------------------|--|--|--|--|
| Location                      | Circle Plaza Shopping Center<br>6716 Black Horse Pike<br>Egg Harbor Township, NJ                                                                                                                                                                                                                                                                                                     |  |  |  |  |
| Size/SF Available             | +/- 2,652 sf                                                                                                                                                                                                                                                                                                                                                                         |  |  |  |  |
| Asking Lease Price            | \$15.00/SF NNN                                                                                                                                                                                                                                                                                                                                                                       |  |  |  |  |
| Parking                       | Abundant parking                                                                                                                                                                                                                                                                                                                                                                     |  |  |  |  |
| Occupancy                     | Available for immediate occupancy                                                                                                                                                                                                                                                                                                                                                    |  |  |  |  |
| Signage                       | Pylon and above store signage available                                                                                                                                                                                                                                                                                                                                              |  |  |  |  |
| Area/ Property<br>Description | <ul> <li>Anchored by TJ Maxx, Payless Shoe Source and Rent-A-Center</li> <li>Centrally located off Black Horse Pike and Washington Avenue (entrances on both roads)</li> <li>Conveniently located right off Exit 37 of Garden State Parkway</li> <li>1,000,000 SF of retail space within 1.5 mile radius of property</li> <li>Services Atlantic County's dense population</li> </ul> |  |  |  |  |