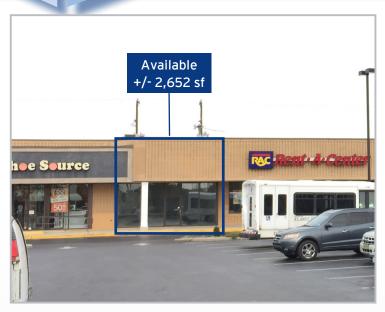

### Contact Us

Jason M. Wolf Managing Principal

D 856 857 6301 jason.wolf@wolfcre.com

| Building Features             |                                                                                                                                                                                                                                                                                                                                                                                      |  |  |  |  |
|-------------------------------|--------------------------------------------------------------------------------------------------------------------------------------------------------------------------------------------------------------------------------------------------------------------------------------------------------------------------------------------------------------------------------------|--|--|--|--|
| Location                      | Circle Plaza Shopping Center<br>6716 Black Horse Pike<br>Egg Harbor Township, NJ                                                                                                                                                                                                                                                                                                     |  |  |  |  |
| Size/SF Available             | +/- 2,652 sf                                                                                                                                                                                                                                                                                                                                                                         |  |  |  |  |
| Asking Lease Price            | \$15.00/SF NNN                                                                                                                                                                                                                                                                                                                                                                       |  |  |  |  |
| Parking                       | Abundant parking                                                                                                                                                                                                                                                                                                                                                                     |  |  |  |  |
| Occupancy                     | Available for immediate occupancy                                                                                                                                                                                                                                                                                                                                                    |  |  |  |  |
| Signage                       | Pylon and above store signage available                                                                                                                                                                                                                                                                                                                                              |  |  |  |  |
| Area/ Property<br>Description | <ul> <li>Anchored by TJ Maxx, Payless Shoe Source and Rent-A-Center</li> <li>Centrally located off Black Horse Pike and Washington Avenue (entrances on both roads)</li> <li>Conveniently located right off Exit 37 of Garden State Parkway</li> <li>1,000,000 SF of retail space within 1.5 mile radius of property</li> <li>Services Atlantic County's dense population</li> </ul> |  |  |  |  |