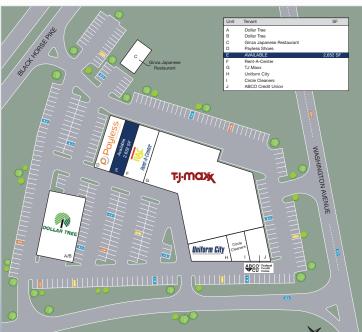

### Contact Us

Jason M. Wolf Managing Principal

D 856 857 6301 jason.wolf@wolfcre.com

| Building Features             |                                                                                                                                                                                                                                                                                                                                                                                      |  |  |  |  |
|-------------------------------|--------------------------------------------------------------------------------------------------------------------------------------------------------------------------------------------------------------------------------------------------------------------------------------------------------------------------------------------------------------------------------------|--|--|--|--|
| Location                      | Circle Plaza Shopping Center<br>6716 Black Horse Pike<br>Egg Harbor Township, NJ                                                                                                                                                                                                                                                                                                     |  |  |  |  |
| Size/SF Available             | +/- 2,652 sf                                                                                                                                                                                                                                                                                                                                                                         |  |  |  |  |
| Asking Lease Price            | \$15.00/SF NNN                                                                                                                                                                                                                                                                                                                                                                       |  |  |  |  |
| Parking                       | Abundant parking                                                                                                                                                                                                                                                                                                                                                                     |  |  |  |  |
| Occupancy                     | Available for immediate occupancy                                                                                                                                                                                                                                                                                                                                                    |  |  |  |  |
| Signage                       | Pylon and above store signage available                                                                                                                                                                                                                                                                                                                                              |  |  |  |  |
| Area/ Property<br>Description | <ul> <li>Anchored by TJ Maxx, Payless Shoe Source and Rent-A-Center</li> <li>Centrally located off Black Horse Pike and Washington Avenue (entrances on both roads)</li> <li>Conveniently located right off Exit 37 of Garden State Parkway</li> <li>1,000,000 SF of retail space within 1.5 mile radius of property</li> <li>Services Atlantic County's dense population</li> </ul> |  |  |  |  |