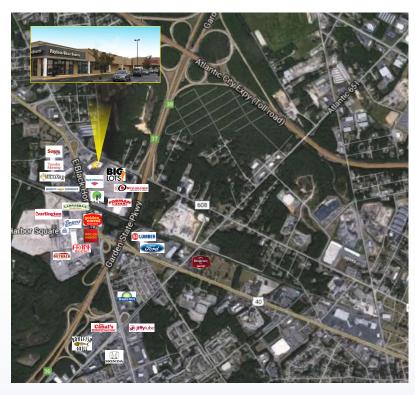

### Contact Us

Jason M. Wolf Managing Principal

D 856 857 6301 jason.wolf@wolfcre.com

| Building Features             |                                                                                                                                                                                                                                                                                                                                                                                      |  |  |  |  |
|-------------------------------|--------------------------------------------------------------------------------------------------------------------------------------------------------------------------------------------------------------------------------------------------------------------------------------------------------------------------------------------------------------------------------------|--|--|--|--|
| Location                      | Circle Plaza Shopping Center<br>6716 Black Horse Pike<br>Egg Harbor Township, NJ                                                                                                                                                                                                                                                                                                     |  |  |  |  |
| Size/SF Available             | +/- 2,652 sf                                                                                                                                                                                                                                                                                                                                                                         |  |  |  |  |
| Asking Lease Price            | \$15.00/SF NNN                                                                                                                                                                                                                                                                                                                                                                       |  |  |  |  |
| Parking                       | Abundant parking                                                                                                                                                                                                                                                                                                                                                                     |  |  |  |  |
| Occupancy                     | Available for immediate occupancy                                                                                                                                                                                                                                                                                                                                                    |  |  |  |  |
| Signage                       | Pylon and above store signage available                                                                                                                                                                                                                                                                                                                                              |  |  |  |  |
| Area/ Property<br>Description | <ul> <li>Anchored by TJ Maxx, Payless Shoe Source and Rent-A-Center</li> <li>Centrally located off Black Horse Pike and Washington Avenue (entrances on both roads)</li> <li>Conveniently located right off Exit 37 of Garden State Parkway</li> <li>1,000,000 SF of retail space within 1.5 mile radius of property</li> <li>Services Atlantic County's dense population</li> </ul> |  |  |  |  |