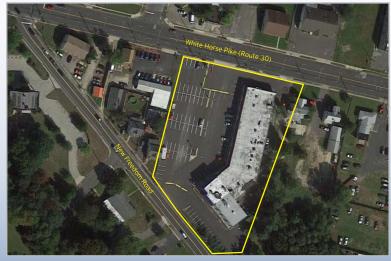

### Contact Us

Leor R. Hemo **Executive Vice President** 

D 856 857 6302

leor.hemo@wolfcre.com

Christopher R. Henderson Senior Associate

D 856 857 6337 chris.henderson@wolfcre.com

| Building Features             | uilding Features                                                                                                                                                                                                                                                                                                                   |  |  |
|-------------------------------|------------------------------------------------------------------------------------------------------------------------------------------------------------------------------------------------------------------------------------------------------------------------------------------------------------------------------------|--|--|
| Location                      | Clementon Crossings<br>328 White Horse Pike (Route 30)<br>Clementon, NJ 08021                                                                                                                                                                                                                                                      |  |  |
| Size/SF Available             | +/- 1,200 - 4,000 sf                                                                                                                                                                                                                                                                                                               |  |  |
| Asking Lease Price            | 12.00/SF NNN                                                                                                                                                                                                                                                                                                                       |  |  |
| Parking                       | Abundant parking                                                                                                                                                                                                                                                                                                                   |  |  |
| Occupancy                     | Available for immediate occupancy                                                                                                                                                                                                                                                                                                  |  |  |
| Signage                       | Pylon and above store signage available                                                                                                                                                                                                                                                                                            |  |  |
| Area/ Property<br>Description | <ul> <li>Liquor license available</li> <li>Highly visible, redeveloped shopping center with easy access to public transportation</li> <li>Significant residential population surrounding shopping center</li> <li>Retail, restaurant and office space available</li> <li>Direct access from White Horse Pike (Route 30)</li> </ul> |  |  |