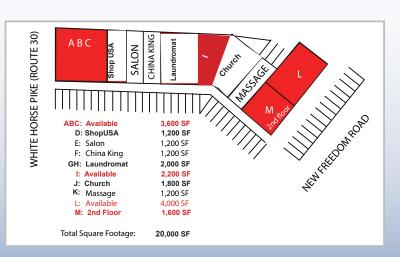

### Contact Us

Leor R. Hemo **Executive Vice President** 

D 856 857 6302

leor.hemo@wolfcre.com

Christopher R. Henderson Senior Associate

D 856 857 6337 chris.henderson@wolfcre.com

| Building Features             | uilding Features                                                                                                                                                                                                                                                                                                                   |  |  |
|-------------------------------|------------------------------------------------------------------------------------------------------------------------------------------------------------------------------------------------------------------------------------------------------------------------------------------------------------------------------------|--|--|
| Location                      | Clementon Crossings<br>328 White Horse Pike (Route 30)<br>Clementon, NJ 08021                                                                                                                                                                                                                                                      |  |  |
| Size/SF Available             | +/- 1,200 - 4,000 sf                                                                                                                                                                                                                                                                                                               |  |  |
| Asking Lease Price            | 12.00/SF NNN                                                                                                                                                                                                                                                                                                                       |  |  |
| Parking                       | Abundant parking                                                                                                                                                                                                                                                                                                                   |  |  |
| Occupancy                     | Available for immediate occupancy                                                                                                                                                                                                                                                                                                  |  |  |
| Signage                       | Pylon and above store signage available                                                                                                                                                                                                                                                                                            |  |  |
| Area/ Property<br>Description | <ul> <li>Liquor license available</li> <li>Highly visible, redeveloped shopping center with easy access to public transportation</li> <li>Significant residential population surrounding shopping center</li> <li>Retail, restaurant and office space available</li> <li>Direct access from White Horse Pike (Route 30)</li> </ul> |  |  |