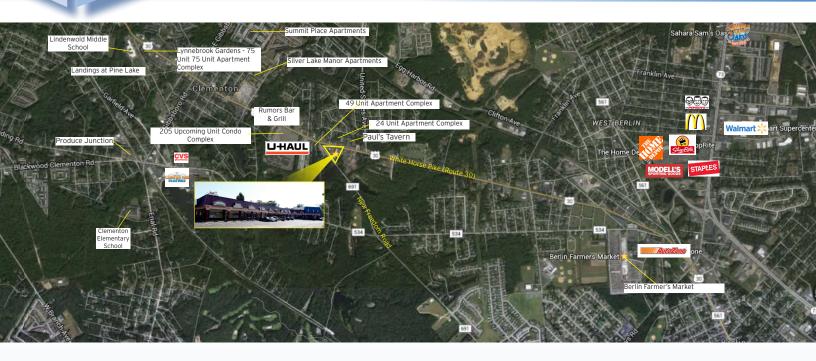

### Contact Us

Leor R. Hemo **Executive Vice President** 

D 856 857 6302

leor.hemo@wolfcre.com

Christopher R. Henderson Senior Associate

D 856 857 6337 chris.henderson@wolfcre.com

| Building Features             | uilding Features                                                                                                                                                                                                                                                                                                                   |  |  |
|-------------------------------|------------------------------------------------------------------------------------------------------------------------------------------------------------------------------------------------------------------------------------------------------------------------------------------------------------------------------------|--|--|
| Location                      | Clementon Crossings<br>328 White Horse Pike (Route 30)<br>Clementon, NJ 08021                                                                                                                                                                                                                                                      |  |  |
| Size/SF Available             | +/- 1,200 - 4,000 sf                                                                                                                                                                                                                                                                                                               |  |  |
| Asking Lease Price            | 12.00/SF NNN                                                                                                                                                                                                                                                                                                                       |  |  |
| Parking                       | Abundant parking                                                                                                                                                                                                                                                                                                                   |  |  |
| Occupancy                     | Available for immediate occupancy                                                                                                                                                                                                                                                                                                  |  |  |
| Signage                       | Pylon and above store signage available                                                                                                                                                                                                                                                                                            |  |  |
| Area/ Property<br>Description | <ul> <li>Liquor license available</li> <li>Highly visible, redeveloped shopping center with easy access to public transportation</li> <li>Significant residential population surrounding shopping center</li> <li>Retail, restaurant and office space available</li> <li>Direct access from White Horse Pike (Route 30)</li> </ul> |  |  |