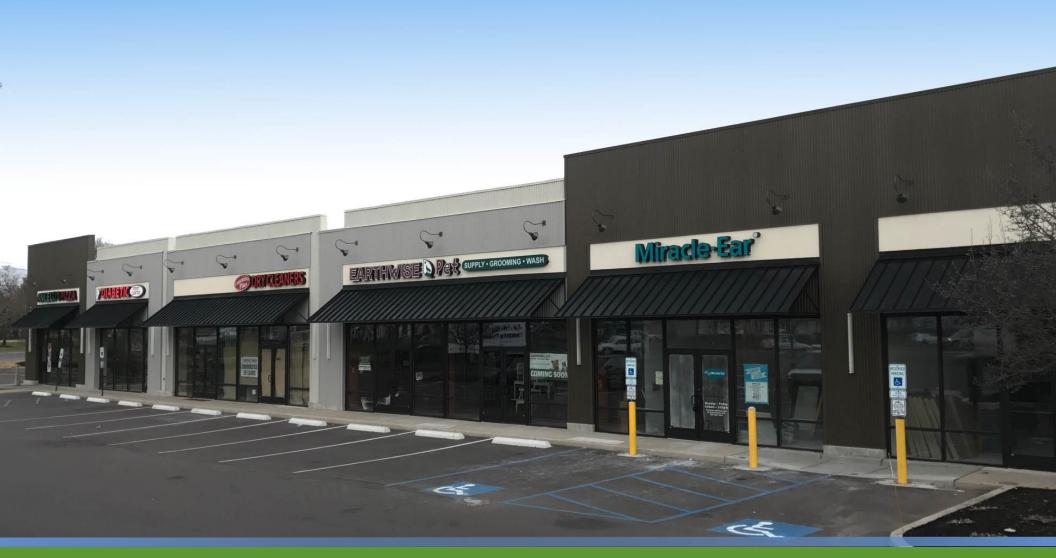

#### **Property Description**

Location Fries Mill Shopping Center

> 245 Fries Mill Road Turnersville, nj

Size/SF Available +/- 2,059 sf End-cap with drive thru

Asking Lease Price \$20.00/sf NNN

Parking Abundant parking

Occupancy Available for immediate occupancy

Signage Monument and avove store signage available

**Property Description** 

- Join Earthwise Pet Supply, Angelo's Pizza, Convenience Plus Dry Cleaner, Diabetic Foot Center, Miracle Ear and others
- End-cap suite has drive thru option
- High profile, hard corner, signalized intersection
- Access from Hurffville Crosskeys Rd, and Fries Mill Road