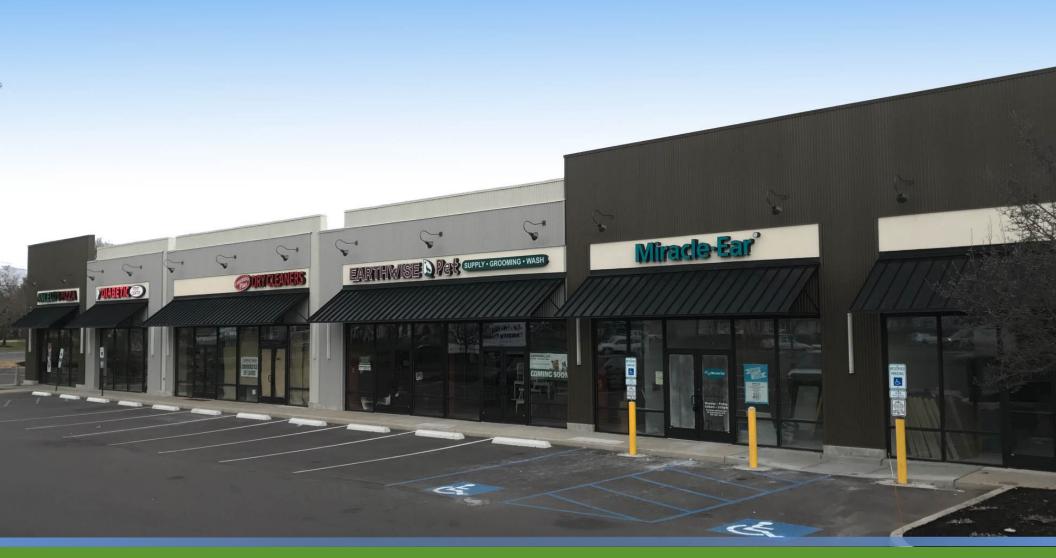

#### **Property Description**

Location Fries Mill Shopping Center

245 Fries Mill Road Turnersville, nj

Size/SF Available +/- 2,059 sf End-cap with drive thru

Asking Lease Price \$20.00/sf NNN

Parking Abundant parking

Occupancy Available for immediate occupancy

Signage Monument and avove store signage available

**Property Description** 

- Join Earthwise Pet Supply, Angelo's Pizza, Convenience Plus Dry Cleaner, Diabetic Foot Center, Miracle Ear and others
- End-cap suite has drive thru option
- High profile, hard corner, signalized intersection
- Access from Hurffville Crosskeys Rd, and Fries Mill Road