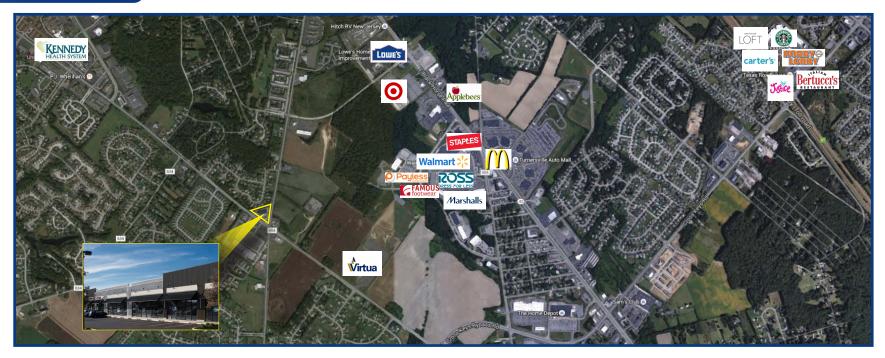

### Area Description

- Nearby retail includes Target, WalMart, Shop Rite & Acme
- Near Kennedy Hospital, Virtua Hospital, and Washington Twp. High School
- Surrounded by high income residential, medical and professional offices.