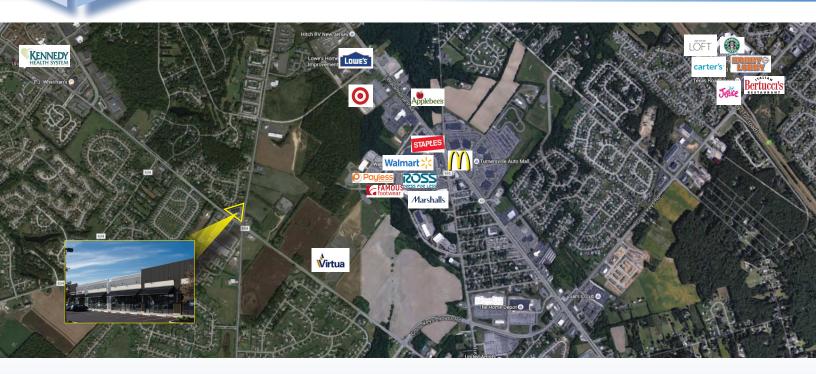

### Contact Us

Leor R. Hemo **Executive Vice President** 

D 856 857 6302 leor.hemo@wolfcre.com

Jason M. Wolf Managing Principal

D 856 857 6301

jason.wolf@wolfcre.com

| Building Features             |                                                                                                                                                                                                                                                                                                                                                                                                                                                                                                                                                               |  |  |
|-------------------------------|---------------------------------------------------------------------------------------------------------------------------------------------------------------------------------------------------------------------------------------------------------------------------------------------------------------------------------------------------------------------------------------------------------------------------------------------------------------------------------------------------------------------------------------------------------------|--|--|
| Location                      | Fries Mill Shopping Center<br>245 Fries Mill Road<br>Turnersville, NJ                                                                                                                                                                                                                                                                                                                                                                                                                                                                                         |  |  |
| Size/SF Available             | +/- 2,059 sf End-cap with drive thru                                                                                                                                                                                                                                                                                                                                                                                                                                                                                                                          |  |  |
| Asking Lease Price            | \$20.00/sf NNN                                                                                                                                                                                                                                                                                                                                                                                                                                                                                                                                                |  |  |
| Parking                       | Abundant parking                                                                                                                                                                                                                                                                                                                                                                                                                                                                                                                                              |  |  |
| Occupancy                     | Available for immediate occupancy                                                                                                                                                                                                                                                                                                                                                                                                                                                                                                                             |  |  |
| Signage                       | Monument and above store signage available                                                                                                                                                                                                                                                                                                                                                                                                                                                                                                                    |  |  |
| Area/ Property<br>Description | <ul> <li>Join Earthwise Pet Supply, Angelo's Pizza, Convenience Plus Dry Cleaner, Diabetic Foot Center, Miracle Ear and others</li> <li>End-cap suite has drive thru option</li> <li>High profile, hard corner, signalized intersection</li> <li>Access from Hurffville Crosskeys Rd, and Fries Mill Road</li> <li>Nearby retail includes Target, WalMart, Shop Rite &amp; Acme</li> <li>Near Kennedy Hospital, Virtua Hospital, and Washington Twp. High School</li> <li>Surrounded by high income residential, medical and professional offices.</li> </ul> |  |  |