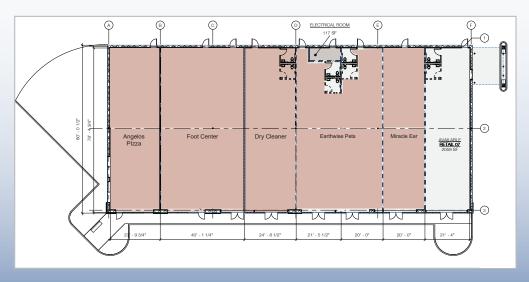

+/- 2,059 SF END-CAP RETAIL SPACE FOR LEASE

### Contact Us

Leor R. Hemo **Executive Vice President** 

D 856 857 6302 leor.hemo@wolfcre.com

Jason M. Wolf Managing Principal

D 856 857 6301

jason.wolf@wolfcre.com

| Building Features             |                                                                                                                                                                                                                                                                                                                                                                                                                                                                                                                                                               |  |  |
|-------------------------------|---------------------------------------------------------------------------------------------------------------------------------------------------------------------------------------------------------------------------------------------------------------------------------------------------------------------------------------------------------------------------------------------------------------------------------------------------------------------------------------------------------------------------------------------------------------|--|--|
| Location                      | Fries Mill Shopping Center<br>245 Fries Mill Road<br>Turnersville, NJ                                                                                                                                                                                                                                                                                                                                                                                                                                                                                         |  |  |
| Size/SF Available             | +/- 2,059 sf End-cap with drive thru                                                                                                                                                                                                                                                                                                                                                                                                                                                                                                                          |  |  |
| Asking Lease Price            | \$20.00/sf NNN                                                                                                                                                                                                                                                                                                                                                                                                                                                                                                                                                |  |  |
| Parking                       | Abundant parking                                                                                                                                                                                                                                                                                                                                                                                                                                                                                                                                              |  |  |
| Occupancy                     | Available for immediate occupancy                                                                                                                                                                                                                                                                                                                                                                                                                                                                                                                             |  |  |
| Signage                       | Monument and above store signage available                                                                                                                                                                                                                                                                                                                                                                                                                                                                                                                    |  |  |
| Area/ Property<br>Description | <ul> <li>Join Earthwise Pet Supply, Angelo's Pizza, Convenience Plus Dry Cleaner, Diabetic Foot Center, Miracle Ear and others</li> <li>End-cap suite has drive thru option</li> <li>High profile, hard corner, signalized intersection</li> <li>Access from Hurffville Crosskeys Rd, and Fries Mill Road</li> <li>Nearby retail includes Target, WalMart, Shop Rite &amp; Acme</li> <li>Near Kennedy Hospital, Virtua Hospital, and Washington Twp. High School</li> <li>Surrounded by high income residential, medical and professional offices.</li> </ul> |  |  |