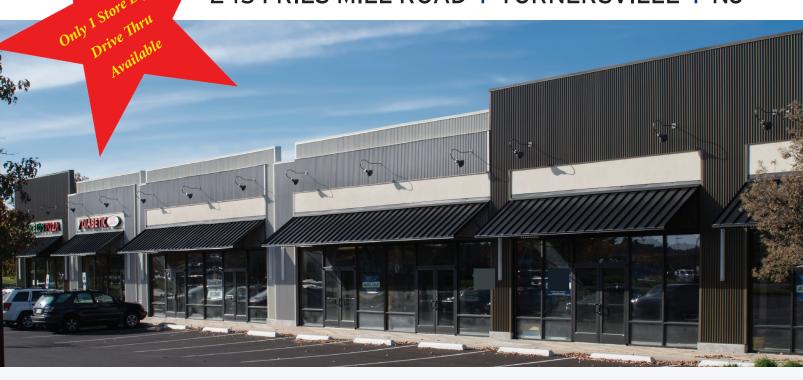

+/- 2,059 SF END-CAP RETAIL SPACE FOR LEASE

## RETAIL SPACE FOR LEASE 245 FRIES MILL ROAD | TURNERSVILLE | NJ

### Contact Us

Leor R. Hemo **Executive Vice President** 

D 856 857 6302 leor.hemo@wolfcre.com

Jason M. Wolf Managing Principal

D 856 857 6301

jason.wolf@wolfcre.com

| Building Features             |                                                                                                                                                                                                                                                                                                                                                                                                                                                                                                                                                               |  |  |
|-------------------------------|---------------------------------------------------------------------------------------------------------------------------------------------------------------------------------------------------------------------------------------------------------------------------------------------------------------------------------------------------------------------------------------------------------------------------------------------------------------------------------------------------------------------------------------------------------------|--|--|
| Location                      | Fries Mill Shopping Center<br>245 Fries Mill Road<br>Turnersville, NJ                                                                                                                                                                                                                                                                                                                                                                                                                                                                                         |  |  |
| Size/SF Available             | +/- 2,059 sf End-cap with drive thru                                                                                                                                                                                                                                                                                                                                                                                                                                                                                                                          |  |  |
| Asking Lease Price            | \$20.00/sf NNN                                                                                                                                                                                                                                                                                                                                                                                                                                                                                                                                                |  |  |
| Parking                       | Abundant parking                                                                                                                                                                                                                                                                                                                                                                                                                                                                                                                                              |  |  |
| Occupancy                     | Available for immediate occupancy                                                                                                                                                                                                                                                                                                                                                                                                                                                                                                                             |  |  |
| Signage                       | Monument and above store signage available                                                                                                                                                                                                                                                                                                                                                                                                                                                                                                                    |  |  |
| Area/ Property<br>Description | <ul> <li>Join Earthwise Pet Supply, Angelo's Pizza, Convenience Plus Dry Cleaner, Diabetic Foot Center, Miracle Ear and others</li> <li>End-cap suite has drive thru option</li> <li>High profile, hard corner, signalized intersection</li> <li>Access from Hurffville Crosskeys Rd, and Fries Mill Road</li> <li>Nearby retail includes Target, WalMart, Shop Rite &amp; Acme</li> <li>Near Kennedy Hospital, Virtua Hospital, and Washington Twp. High School</li> <li>Surrounded by high income residential, medical and professional offices.</li> </ul> |  |  |