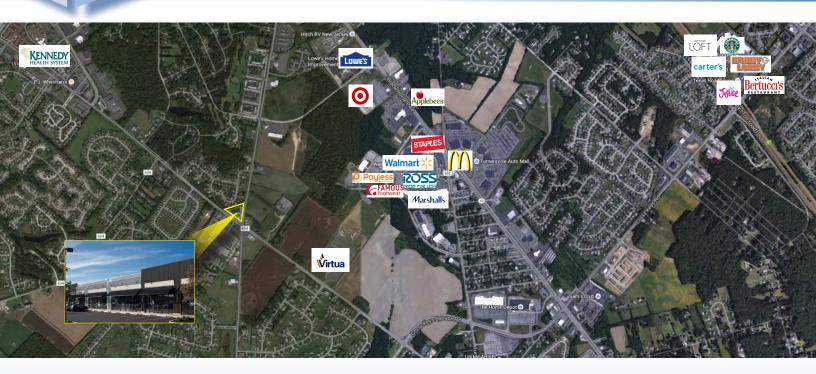

## Contact Us

Leor R. Hemo **Executive Vice President** 

D 856 857 6302 leor.hemo@wolfcre.com

Jason M. Wolf Managing Principal

D 856 857 6301

jason.wolf@wolfcre.com

| Building Features             |                                                                                                                                                                                                                                                                                                                                                                                                                                                                                                                                                  |  |  |
|-------------------------------|--------------------------------------------------------------------------------------------------------------------------------------------------------------------------------------------------------------------------------------------------------------------------------------------------------------------------------------------------------------------------------------------------------------------------------------------------------------------------------------------------------------------------------------------------|--|--|
| Location                      | Fries Mill Shopping Center<br>245 Fries Mill Road<br>Turnersville, NJ                                                                                                                                                                                                                                                                                                                                                                                                                                                                            |  |  |
| Size/SF Available             | Suite 6 +/- 1,593 sf Suite 7 +/- 2,059 sf Suite 7 +/- 2,059 sf                                                                                                                                                                                                                                                                                                                                                                                                                                                                                   |  |  |
| Asking Lease Price            | \$18.00/sf NNN                                                                                                                                                                                                                                                                                                                                                                                                                                                                                                                                   |  |  |
| Parking                       | Abundant parking                                                                                                                                                                                                                                                                                                                                                                                                                                                                                                                                 |  |  |
| Occupancy                     | Available for immediate occupancy                                                                                                                                                                                                                                                                                                                                                                                                                                                                                                                |  |  |
| Signage                       | Monument and above store signage available                                                                                                                                                                                                                                                                                                                                                                                                                                                                                                       |  |  |
| Area/ Property<br>Description | <ul> <li>Join Earthwise Pet Supply, Angelo's Pizza, Convenience Plus Dry Cleaner, Diabetic Foot Center and others</li> <li>End-cap suite has drive thru option</li> <li>High profile, hard corner, signalized intersection</li> <li>Access from Hurffville Crosskeys Rd, and Fries Mill Road</li> <li>Nearby retail includes Target, WalMart, Shop Rite &amp; Acme</li> <li>Near Kennedy Hospital, Virtua Hospital, and Washington Twp. High School</li> <li>Surrounded by high income residential, medical and professional offices.</li> </ul> |  |  |