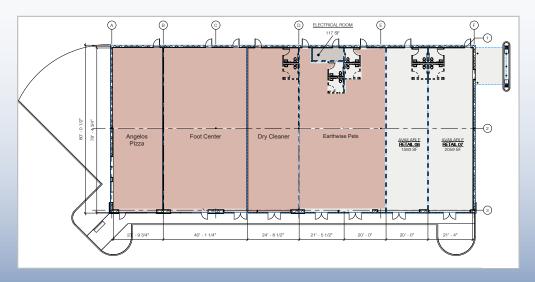

## Contact Us

Leor R. Hemo **Executive Vice President** 

D 856 857 6302 leor.hemo@wolfcre.com

Jason M. Wolf Managing Principal

D 856 857 6301

jason.wolf@wolfcre.com

| Building Features             |                                                                                                                                                                                                                                                                                                                                                                                                                                                                                                                                                  |  |  |
|-------------------------------|--------------------------------------------------------------------------------------------------------------------------------------------------------------------------------------------------------------------------------------------------------------------------------------------------------------------------------------------------------------------------------------------------------------------------------------------------------------------------------------------------------------------------------------------------|--|--|
| Location                      | Fries Mill Shopping Center<br>245 Fries Mill Road<br>Turnersville, NJ                                                                                                                                                                                                                                                                                                                                                                                                                                                                            |  |  |
| Size/SF Available             | Suite 6 +/- 1,593 sf Suite 7 +/- 2,059 sf Suite 7 +/- 2,059 sf                                                                                                                                                                                                                                                                                                                                                                                                                                                                                   |  |  |
| Asking Lease Price            | \$18.00/sf NNN                                                                                                                                                                                                                                                                                                                                                                                                                                                                                                                                   |  |  |
| Parking                       | Abundant parking                                                                                                                                                                                                                                                                                                                                                                                                                                                                                                                                 |  |  |
| Occupancy                     | Available for immediate occupancy                                                                                                                                                                                                                                                                                                                                                                                                                                                                                                                |  |  |
| Signage                       | Monument and above store signage available                                                                                                                                                                                                                                                                                                                                                                                                                                                                                                       |  |  |
| Area/ Property<br>Description | <ul> <li>Join Earthwise Pet Supply, Angelo's Pizza, Convenience Plus Dry Cleaner, Diabetic Foot Center and others</li> <li>End-cap suite has drive thru option</li> <li>High profile, hard corner, signalized intersection</li> <li>Access from Hurffville Crosskeys Rd, and Fries Mill Road</li> <li>Nearby retail includes Target, WalMart, Shop Rite &amp; Acme</li> <li>Near Kennedy Hospital, Virtua Hospital, and Washington Twp. High School</li> <li>Surrounded by high income residential, medical and professional offices.</li> </ul> |  |  |