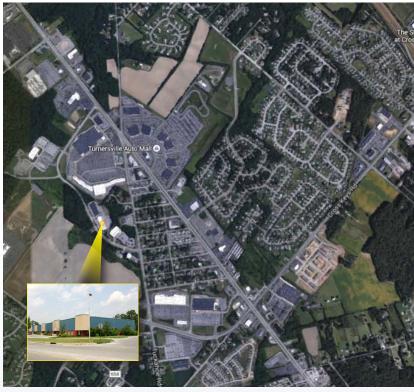

#### Contact Us

Christopher R. Henderson Senior Associate

D 856 857 6337

chris.henderson@wolfcre.com

Jason M. Wolf Managing Principal

D 856 857 6301

jason.wolf@wolfcre.com

| Building Features            |                                                                                                                                                                                                                                                                                                 |  |  |  |
|------------------------------|-------------------------------------------------------------------------------------------------------------------------------------------------------------------------------------------------------------------------------------------------------------------------------------------------|--|--|--|
| Location                     | Cross Keys Campus<br>110 American Blvd<br>Turnersville, NJ                                                                                                                                                                                                                                      |  |  |  |
| Size/SF Available            | 2,700-9,000 SF Office/Flex (Divisible)                                                                                                                                                                                                                                                          |  |  |  |
| Asking Lease Price           | \$8.50/SF NNN                                                                                                                                                                                                                                                                                   |  |  |  |
| Parking                      | 6/1000 SF                                                                                                                                                                                                                                                                                       |  |  |  |
| Occupancy                    | Available for immediate occupancy                                                                                                                                                                                                                                                               |  |  |  |
| Signage                      | Monument directory and suite signage available                                                                                                                                                                                                                                                  |  |  |  |
| Area/Property<br>Description | <ul> <li>Located 1 1/2 miles from AC Expressway interchange and within close proximity to Route 42 &amp; 55</li> <li>The property is in an established retail/flex/office location</li> <li>Major retailers and amenities are within the immediate area</li> <li>20' Ceiling Heights</li> </ul> |  |  |  |