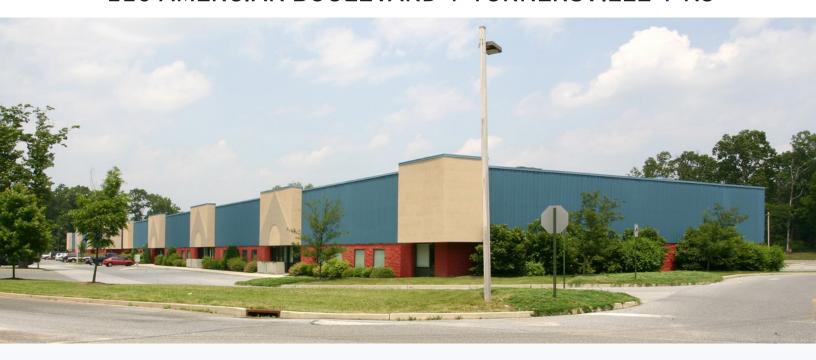

## OFFICE/FLEX SPACE FOR LEASE 110 AMERCIAN BOULEVARD | TURNERSVILLE | NJ

#### Contact Us

Christopher R. Henderson Senior Associate

D 856 857 6337

chris.henderson@wolfcre.com

Jason M. Wolf Managing Principal

D 856 857 6301

jason.wolf@wolfcre.com

| Building Features            |                                                                                                                                                                                                                                                                                                 |  |  |  |
|------------------------------|-------------------------------------------------------------------------------------------------------------------------------------------------------------------------------------------------------------------------------------------------------------------------------------------------|--|--|--|
| Location                     | Cross Keys Campus<br>110 American Blvd<br>Turnersville, NJ                                                                                                                                                                                                                                      |  |  |  |
| Size/SF Available            | 2,700-9,000 SF Office/Flex (Divisible)                                                                                                                                                                                                                                                          |  |  |  |
| Asking Lease Price           | \$8.50/SF NNN                                                                                                                                                                                                                                                                                   |  |  |  |
| Parking                      | 6/1000 SF                                                                                                                                                                                                                                                                                       |  |  |  |
| Occupancy                    | Available for immediate occupancy                                                                                                                                                                                                                                                               |  |  |  |
| Signage                      | Monument directory and suite signage available                                                                                                                                                                                                                                                  |  |  |  |
| Area/Property<br>Description | <ul> <li>Located 1 1/2 miles from AC Expressway interchange and within close proximity to Route 42 &amp; 55</li> <li>The property is in an established retail/flex/office location</li> <li>Major retailers and amenities are within the immediate area</li> <li>20' Ceiling Heights</li> </ul> |  |  |  |