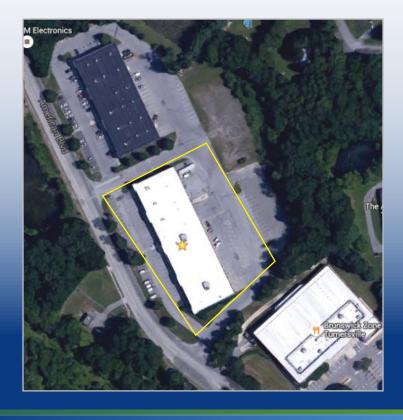

#### Contact Us

Christopher R. Henderson Senior Associate

D 856 857 6337

chris.henderson@wolfcre.com

Jason M. Wolf Managing Principal

D 856 857 6301

jason.wolf@wolfcre.com

| Building Features            |                                                                                                                                                                                                                                                                                                 |  |  |  |
|------------------------------|-------------------------------------------------------------------------------------------------------------------------------------------------------------------------------------------------------------------------------------------------------------------------------------------------|--|--|--|
| Location                     | Cross Keys Campus<br>110 American Blvd<br>Turnersville, NJ                                                                                                                                                                                                                                      |  |  |  |
| Size/SF Available            | 2,700-9,000 SF Office/Flex (Divisible)                                                                                                                                                                                                                                                          |  |  |  |
| Asking Lease Price           | \$8.50/SF NNN                                                                                                                                                                                                                                                                                   |  |  |  |
| Parking                      | 6/1000 SF                                                                                                                                                                                                                                                                                       |  |  |  |
| Occupancy                    | Available for immediate occupancy                                                                                                                                                                                                                                                               |  |  |  |
| Signage                      | Monument directory and suite signage available                                                                                                                                                                                                                                                  |  |  |  |
| Area/Property<br>Description | <ul> <li>Located 1 1/2 miles from AC Expressway interchange and within close proximity to Route 42 &amp; 55</li> <li>The property is in an established retail/flex/office location</li> <li>Major retailers and amenities are within the immediate area</li> <li>20' Ceiling Heights</li> </ul> |  |  |  |