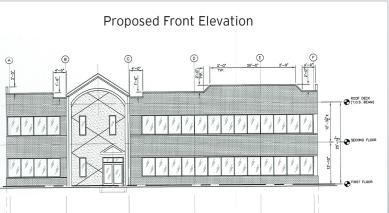

dustrial Park - Approved for 2 story office building                                                                                                                                                                                                                                                                                                           |  |  |
| Area/ Property<br>Description | <ul> <li>+/- 2.318 acre approved development site</li> <li>Approved for 12,376 SF two-story office building</li> <li>Direct access to Route 73 and within close proximity to I-295 &amp; NJ Turnpike</li> <li>Many amenities nearby including, hotels, banks, restaurants and retailers</li> <li>Owner will also build to suit</li> <li>69 Parking spaces</li> </ul> |  |  |

# Building Successful Relationships







# Proposed Back Elevation

## **DEMOGRAPHIC SUMMARY**

|                     | 1 Mile    | 3 Miles   | 5 Miles   |
|---------------------|-----------|-----------|-----------|
| Population          | 8,311     | 75,383    | 188,265   |
| Household           | 3,277     | 29,290    | 73,764    |
| Median HH<br>Income | \$84,032  | \$88,332  | \$84,242  |
| Avg HH Income       | \$103,183 | \$107,055 | \$105,001 |

### CONTACT US

Leor R. Hemo, Executive Vice President D 856 857 6302 leor.hemo@wolfcre.com

Christopher R. Henderson, Senior Associate D 856 857 6337

chris.henderson@wolfcre.com

follow us: (f) (a) (in)