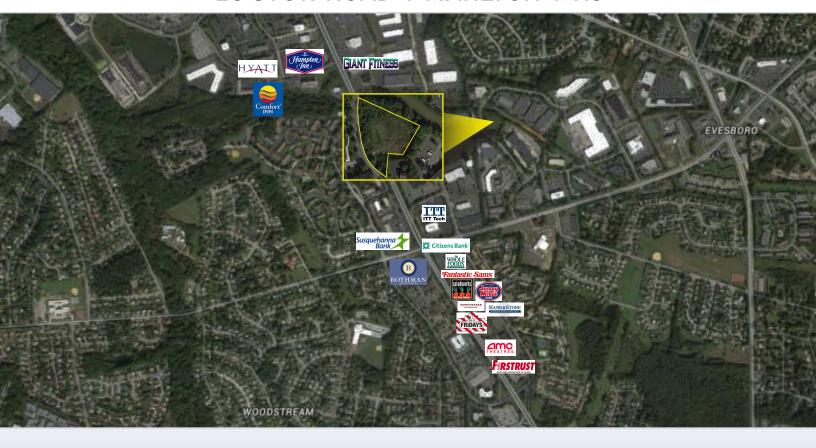

## Contact Us

Leor R. Hemo **Executive Vice President** 

D 856 857 6302

leor.hemo@wolfcre.com

Christopher R. Henderson Senior Associate

D 856 857 6337

chris.henderson@wolfcre.com

| Building Features             |                                                                                                                                                                                                                                                                                                                                                                      |  |  |
|-------------------------------|----------------------------------------------------------------------------------------------------------------------------------------------------------------------------------------------------------------------------------------------------------------------------------------------------------------------------------------------------------------------|--|--|
| Location                      | 16 Stow Road<br>MarIton, NJ                                                                                                                                                                                                                                                                                                                                          |  |  |
| Block/Lot                     | Block: 2.06, Lot: 2                                                                                                                                                                                                                                                                                                                                                  |  |  |
| Acreage                       | 2.318 Acres                                                                                                                                                                                                                                                                                                                                                          |  |  |
| Sale Price                    | \$295,000 (For Land Only)                                                                                                                                                                                                                                                                                                                                            |  |  |
| Zoning                        | IP, Industrial Park - Approved for 2 story office building                                                                                                                                                                                                                                                                                                           |  |  |
| Area/ Property<br>Description | <ul> <li>+/- 2.318 acre approved development site</li> <li>Approved for 12,376 SF two-story office building</li> <li>Direct access to Route 73 and within close proximity to I-295 &amp; NJ Turnpike</li> <li>Many amenities nearby including, hotels, banks, restaurants and retailers</li> <li>Owner will also build to suit</li> <li>69 Parking spaces</li> </ul> |  |  |