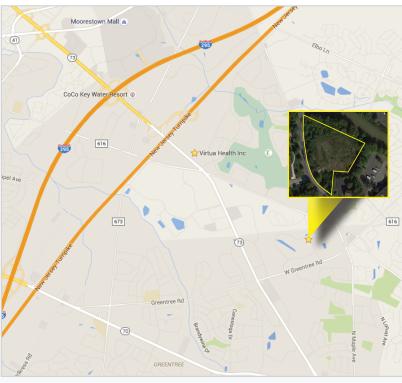

## Contact Us

Leor R. Hemo **Executive Vice President** 

D 856 857 6302

leor.hemo@wolfcre.com

Christopher R. Henderson Senior Associate

D 856 857 6337

chris.henderson@wolfcre.com

| Building Features             |                                                                                                                                                                                                                                                                                                                                                                      |  |  |
|-------------------------------|----------------------------------------------------------------------------------------------------------------------------------------------------------------------------------------------------------------------------------------------------------------------------------------------------------------------------------------------------------------------|--|--|
| Location                      | 16 Stow Road<br>MarIton, NJ                                                                                                                                                                                                                                                                                                                                          |  |  |
| Block/Lot                     | Block: 2.06, Lot: 2                                                                                                                                                                                                                                                                                                                                                  |  |  |
| Acreage                       | 2.318 Acres                                                                                                                                                                                                                                                                                                                                                          |  |  |
| Sale Price                    | \$295,000 (For Land Only)                                                                                                                                                                                                                                                                                                                                            |  |  |
| Zoning                        | IP, Industrial Park - Approved for 2 story office building                                                                                                                                                                                                                                                                                                           |  |  |
| Area/ Property<br>Description | <ul> <li>+/- 2.318 acre approved development site</li> <li>Approved for 12,376 SF two-story office building</li> <li>Direct access to Route 73 and within close proximity to I-295 &amp; NJ Turnpike</li> <li>Many amenities nearby including, hotels, banks, restaurants and retailers</li> <li>Owner will also build to suit</li> <li>69 Parking spaces</li> </ul> |  |  |