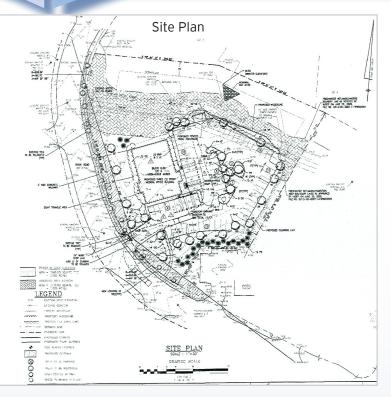

## Contact Us

Leor R. Hemo **Executive Vice President** 

D 856 857 6302

leor.hemo@wolfcre.com

Christopher R. Henderson Senior Associate

D 856 857 6337

chris.henderson@wolfcre.com

| Building Features             |                                                                                                                                                                                                                                                                                                                                                                      |  |  |
|-------------------------------|----------------------------------------------------------------------------------------------------------------------------------------------------------------------------------------------------------------------------------------------------------------------------------------------------------------------------------------------------------------------|--|--|
| Location                      | 16 Stow Road<br>MarIton, NJ                                                                                                                                                                                                                                                                                                                                          |  |  |
| Block/Lot                     | Block: 2.06, Lot: 2                                                                                                                                                                                                                                                                                                                                                  |  |  |
| Acreage                       | 2.318 Acres                                                                                                                                                                                                                                                                                                                                                          |  |  |
| Sale Price                    | \$295,000 (For Land Only)                                                                                                                                                                                                                                                                                                                                            |  |  |
| Zoning                        | IP, Industrial Park - Approved for 2 story office building                                                                                                                                                                                                                                                                                                           |  |  |
| Area/ Property<br>Description | <ul> <li>+/- 2.318 acre approved development site</li> <li>Approved for 12,376 SF two-story office building</li> <li>Direct access to Route 73 and within close proximity to I-295 &amp; NJ Turnpike</li> <li>Many amenities nearby including, hotels, banks, restaurants and retailers</li> <li>Owner will also build to suit</li> <li>69 Parking spaces</li> </ul> |  |  |