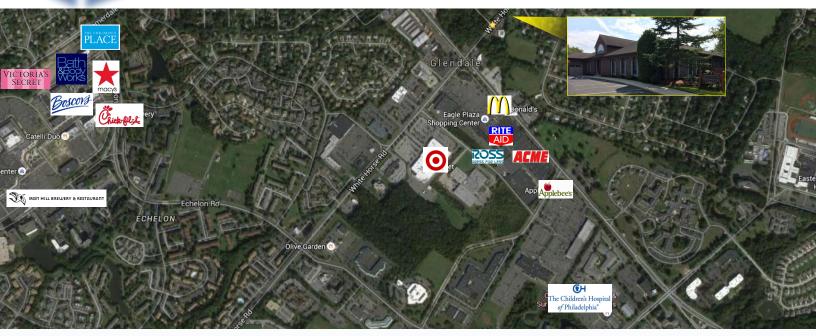

## Contact Us

Leor R. Hemo **Executive Vice President** 

D 856 857 6302 leor.hemo@wolfcre.com

Jason M. Wolf Managing Principal

D 856 857 6301

jason.wolf@wolfcre.com

| Building Features             |                                                                                                                                                                                                                                                                                                                                                                                                                                                                           |  |  |
|-------------------------------|---------------------------------------------------------------------------------------------------------------------------------------------------------------------------------------------------------------------------------------------------------------------------------------------------------------------------------------------------------------------------------------------------------------------------------------------------------------------------|--|--|
| Location                      | Staffordshire Professional Center<br>1307 White Horse Road<br>Building F, Suites 602 & 603<br>Voorhees, NJ                                                                                                                                                                                                                                                                                                                                                                |  |  |
| Size/SF Available             | +/- 3,552 sf                                                                                                                                                                                                                                                                                                                                                                                                                                                              |  |  |
| Asking Sale Price             | \$397,500                                                                                                                                                                                                                                                                                                                                                                                                                                                                 |  |  |
| Asking Lease Price            | \$14.00-\$15.00/sf Gross plus utilities & janitorial                                                                                                                                                                                                                                                                                                                                                                                                                      |  |  |
| Parking                       | Abundant parking                                                                                                                                                                                                                                                                                                                                                                                                                                                          |  |  |
| Occupancy                     | Available within 60 days or negotiable                                                                                                                                                                                                                                                                                                                                                                                                                                    |  |  |
| Signage                       | Monument, directory and suite signage available                                                                                                                                                                                                                                                                                                                                                                                                                           |  |  |
| Area/ Property<br>Description | <ul> <li>Situated within beautifully landscape Staffordshire Professional Center</li> <li>Well maintained HVAC and systems</li> <li>Front and rear entrances</li> <li>Condo wired for network connectivity</li> <li>Conveniently located on White Horse Road</li> <li>Many nearby amenities including restaurants, shopping and banks</li> <li>Close proximity to the new Virtua Hospital and within minutes from Route 70, I-295, and the New Jersey Turnpike</li> </ul> |  |  |

## **DEMOGRAPHIC SUMMARY**

|                     | 1 Mile    | 3 Miles  | 5 Miles  |
|---------------------|-----------|----------|----------|
| Population          | 8,899     | 80,277   | 224,071  |
| Household           | 3,669     | 30,950   | 87,294   |
| Median HH<br>Income | \$80,312  | \$71,449 | \$72,827 |
| Avg HH Income       | \$107,876 | \$95,165 | \$92,633 |