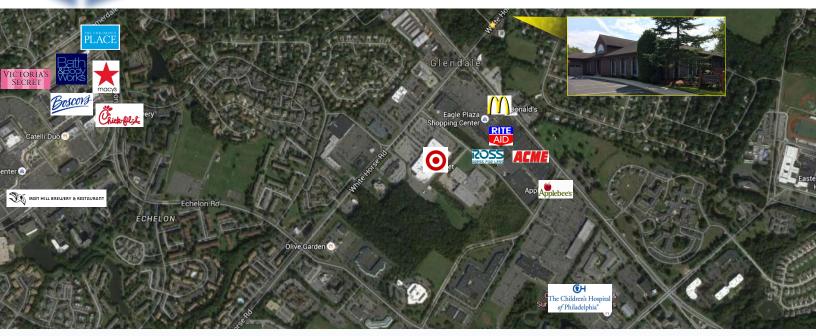

## Contact Us

Leor R. Hemo **Executive Vice President** 

D 856 857 6302 leor.hemo@wolfcre.com

Jason M. Wolf Managing Principal

D 856 857 6301

jason.wolf@wolfcre.com

| Building Features             |                                                                                                                                                                                                                                                                                                                                                                                                                                                                           |  |  |
|-------------------------------|---------------------------------------------------------------------------------------------------------------------------------------------------------------------------------------------------------------------------------------------------------------------------------------------------------------------------------------------------------------------------------------------------------------------------------------------------------------------------|--|--|
| Location                      | Staffordshire Professional Center<br>1307 White Horse Road<br>Building F, Suites 602 & 603<br>Voorhees, NJ                                                                                                                                                                                                                                                                                                                                                                |  |  |
| Size/SF Available             | +/- 3,552 sf                                                                                                                                                                                                                                                                                                                                                                                                                                                              |  |  |
| Asking Sale Price             | \$397,500                                                                                                                                                                                                                                                                                                                                                                                                                                                                 |  |  |
| Asking Lease Price            | \$12.00/sf Gross plus utilities & janitorial                                                                                                                                                                                                                                                                                                                                                                                                                              |  |  |
| Parking                       | Abundant parking                                                                                                                                                                                                                                                                                                                                                                                                                                                          |  |  |
| Occupancy                     | Available within 60 days or negotiable                                                                                                                                                                                                                                                                                                                                                                                                                                    |  |  |
| Signage                       | Monument, directory and suite signage available                                                                                                                                                                                                                                                                                                                                                                                                                           |  |  |
| Area/ Property<br>Description | <ul> <li>Situated within beautifully landscape Staffordshire Professional Center</li> <li>Well maintained HVAC and systems</li> <li>Front and rear entrances</li> <li>Condo wired for network connectivity</li> <li>Conveniently located on White Horse Road</li> <li>Many nearby amenities including restaurants, shopping and banks</li> <li>Close proximity to the new Virtua Hospital and within minutes from Route 70, I-295, and the New Jersey Turnpike</li> </ul> |  |  |