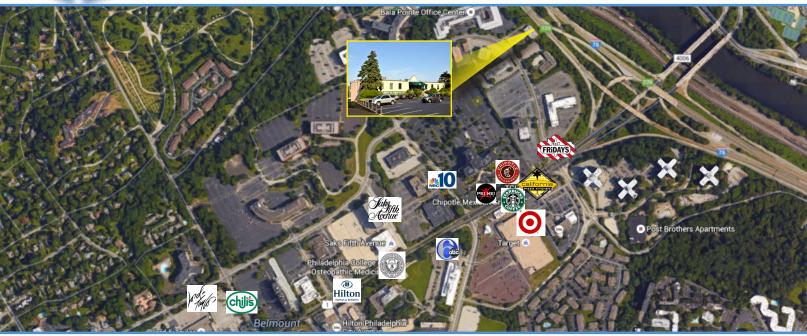

## Contact Us

Leor R. Hemo **Executive Vice President** 

C 215 514 1750 0 215 799 6900 leor.hemo@wolfcre.com

Jason M. Wolf Managing Principal C 215 588 8800

0 215 799 6900

jason.wolf@wolfcre.com

| Building Features             |                                                                                                                                                                                                                                                                                                                                          |  |  |
|-------------------------------|------------------------------------------------------------------------------------------------------------------------------------------------------------------------------------------------------------------------------------------------------------------------------------------------------------------------------------------|--|--|
| Location                      | 15 Presidential Boulevard<br>Suite 103<br>Bala Cynwyd, PA                                                                                                                                                                                                                                                                                |  |  |
| Size/SF Available             | +/- 1,700                                                                                                                                                                                                                                                                                                                                |  |  |
| Asking Sale Price             | \$315,000                                                                                                                                                                                                                                                                                                                                |  |  |
| Parking                       | Abundant parking                                                                                                                                                                                                                                                                                                                         |  |  |
| Occupancy                     | Available for immediate occupancy                                                                                                                                                                                                                                                                                                        |  |  |
| Signage                       | Monument and building signage available                                                                                                                                                                                                                                                                                                  |  |  |
| Area/ Property<br>Description | <ul> <li>Located directly off City Line Avenue providing for immediate access to I-76</li> <li>Fully finished medical office suite in excellent condition</li> <li>Many nearby amenities including restaurants, hotels and shopping</li> <li>Fit-out with exam rooms, cabinetry and plumbing</li> <li>Excellent parking ratio</li> </ul> |  |  |