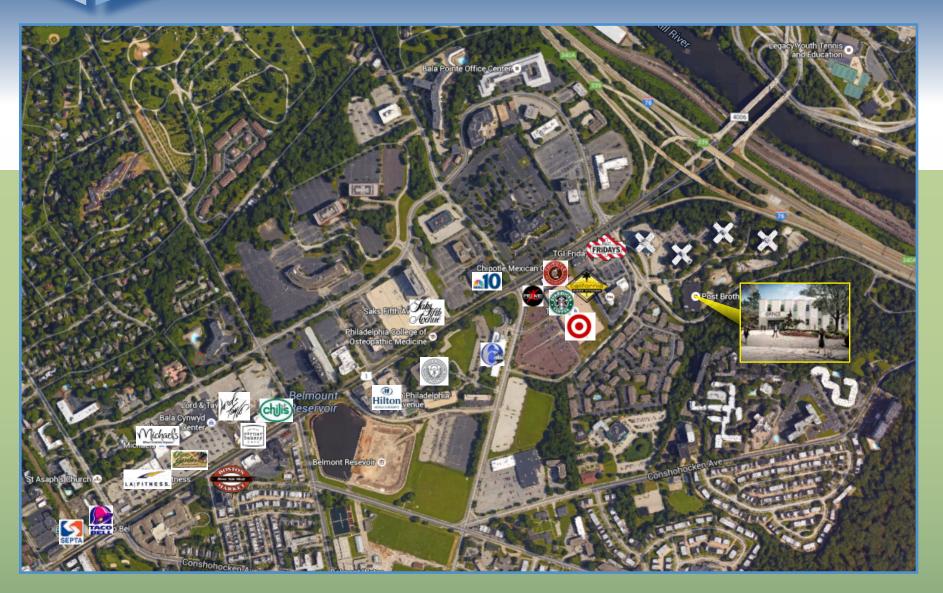

#### **Building Features** Location 1 Winding Drive Philadelphia, PA Size/SF Available +/- 1,325 - 71,000 SF (Divisible) Lease Rate \$16.00/sf modified gross plus electric Parking 4/1,000 sf Occupancy Available for immediate occupancy Signage Signage available **Property** Secured park-like setting within the Presidential apartment complex Description Ample FREE on-site garage parking available 24-hour staffed gatehouse security ► Efficient floor plates Suites can be fully customized per tenant specs The Monroe Office Center is situated adjacent to the Presidential City apartment community which is currently undergoing a complete renovation and repositioning. Once completed, Presidential City will be a first class towne-center community offering an excellent retail, living and working environment. The entire complex will offer ultramodern quality and contemporary designs throughout. **Area Description** Surrounded by numerous retail centers, restaurants and hotels within walking distance. Located just off City Line Avenue, adjacent to I-76 (Schuylkill Expressway) Convenient to Center City, Philadelphia Airport, Manayunk, King of

transportation and train service

Prussia and easy access to NJ bridges. Great access to SEPTA public