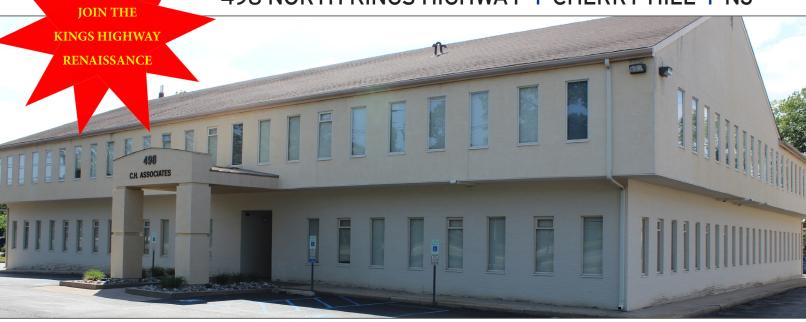

## OFFICE BUILDING FOR SALE 498 NORTH KINGS HIGHWAY | CHERRY HILL | NJ

## Contact Us

Leor R. Hemo **Executive Vice President** D 856 857 6302

leor.hemo@wolfcre.com

Jason M. Wolf Principal D 856 857 6301

jason.wolf@wolfcre.com

| Building Features    |                                                                                                                                                                                                                                                                                                                  |  |  |
|----------------------|------------------------------------------------------------------------------------------------------------------------------------------------------------------------------------------------------------------------------------------------------------------------------------------------------------------|--|--|
| Location             | 498 North Kings Highway<br>Cherry Hill, NJ 08034                                                                                                                                                                                                                                                                 |  |  |
| Size/SF Available    | 1st Floor: 10,000 sf }21,500 sf<br>2nd Floor: 11,500 sf                                                                                                                                                                                                                                                          |  |  |
| Asking Sale Price    | \$1,100,000                                                                                                                                                                                                                                                                                                      |  |  |
| Parking              | 4.5/1000 sf                                                                                                                                                                                                                                                                                                      |  |  |
| Occupancy            | Available for immediate occupancy                                                                                                                                                                                                                                                                                |  |  |
| Signage              | Building and monument signage available                                                                                                                                                                                                                                                                          |  |  |
| Property Description | <ul> <li>▶ Modern two-story, fully air-conditioned, elevator served office building</li> <li>▶ Situated on 1.2 acres</li> <li>This office building is a great fit for any professional or medical user seeking ample parking, excellent visibility and monument/building signage.</li> </ul>                     |  |  |
| Area Description     | Strategically located in the heart of Cherry Hill, NJ with easy access to Routes 70, 38, I-295 and the New Jersey Turnpike. Local amenities include banks, restaurants, medical and retail such as Cherry Hill Mall, Garden State Shopping Center, Garden State Pavilions, Moorestown Mall and East Gate Square. |  |  |