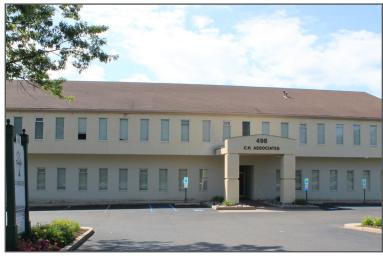

CHERRY HILL OFFICE BUILDING AVAILABLE FOR SALE

## OFFICE BUILDING FOR SALE 498 NORTH KINGS HIGHWAY | CHERRY HILL | NJ

## Contact Us

Leor R. Hemo **Executive Vice President** D 856 857 6302

leor.hemo@wolfcre.com

Jason M. Wolf Principal D 856 857 6301

jason.wolf@wolfcre.com

| Building Features    |                                                                                                                                                                                                                                                                                                                  |  |  |
|----------------------|------------------------------------------------------------------------------------------------------------------------------------------------------------------------------------------------------------------------------------------------------------------------------------------------------------------|--|--|
| Location             | 498 North Kings Highway<br>Cherry Hill, NJ 08034                                                                                                                                                                                                                                                                 |  |  |
| Size/SF Available    | 1st Floor: 10,000 sf }21,500 sf<br>2nd Floor: 11,500 sf                                                                                                                                                                                                                                                          |  |  |
| Asking Sale Price    | \$1,100,000                                                                                                                                                                                                                                                                                                      |  |  |
| Parking              | 4.5/1000 sf                                                                                                                                                                                                                                                                                                      |  |  |
| Occupancy            | Available for immediate occupancy                                                                                                                                                                                                                                                                                |  |  |
| Signage              | Building and monument signage available                                                                                                                                                                                                                                                                          |  |  |
| Property Description | <ul> <li>▶ Modern two-story, fully air-conditioned, elevator served office building</li> <li>▶ Situated on 1.2 acres</li> <li>This office building is a great fit for any professional or medical user seeking ample parking, excellent visibility and monument/building signage.</li> </ul>                     |  |  |
| Area Description     | Strategically located in the heart of Cherry Hill, NJ with easy access to Routes 70, 38, I-295 and the New Jersey Turnpike. Local amenities include banks, restaurants, medical and retail such as Cherry Hill Mall, Garden State Shopping Center, Garden State Pavilions, Moorestown Mall and East Gate Square. |  |  |