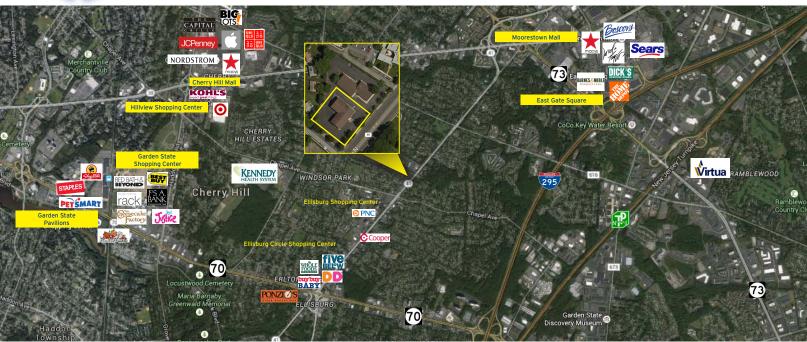

## Contact Us

Leor R. Hemo **Executive Vice President** D 856 857 6302

leor.hemo@wolfcre.com

Jason M. Wolf Principal D 856 857 6301

jason.wolf@wolfcre.com

| Building Features    |                                                                                                                                                                                                                                                                                                                  |  |  |
|----------------------|------------------------------------------------------------------------------------------------------------------------------------------------------------------------------------------------------------------------------------------------------------------------------------------------------------------|--|--|
| Location             | 498 North Kings Highway<br>Cherry Hill, NJ 08034                                                                                                                                                                                                                                                                 |  |  |
| Size/SF Available    | 1st Floor: 10,000 sf }21,500 sf<br>2nd Floor: 11,500 sf                                                                                                                                                                                                                                                          |  |  |
| Asking Sale Price    | \$1,100,000                                                                                                                                                                                                                                                                                                      |  |  |
| Parking              | 4.5/1000 sf                                                                                                                                                                                                                                                                                                      |  |  |
| Occupancy            | Available for immediate occupancy                                                                                                                                                                                                                                                                                |  |  |
| Signage              | Building and monument signage available                                                                                                                                                                                                                                                                          |  |  |
| Property Description | <ul> <li>▶ Modern two-story, fully air-conditioned, elevator served office building</li> <li>▶ Situated on 1.2 acres</li> <li>This office building is a great fit for any professional or medical user seeking ample parking, excellent visibility and monument/building signage.</li> </ul>                     |  |  |
| Area Description     | Strategically located in the heart of Cherry Hill, NJ with easy access to Routes 70, 38, I-295 and the New Jersey Turnpike. Local amenities include banks, restaurants, medical and retail such as Cherry Hill Mall, Garden State Shopping Center, Garden State Pavilions, Moorestown Mall and East Gate Square. |  |  |

## **Building Successful Relationships**

|                     | 1 Mile                                       | 3 Miles  | 5 Miles  |  |
|---------------------|----------------------------------------------|----------|----------|--|
| Population          | 15,281                                       | 88,335   | 261,238  |  |
| Household           | 6,066                                        | 35,561   | 100,845  |  |
| Median HH<br>Income | \$78,230                                     | \$74,784 | \$74,444 |  |
| Avg HH Income       | \$94,506                                     | \$91,248 | \$94,328 |  |
| Traffic Count       | 26,072 MPSI<br>(N Kings Hwy & Greensward Ln) |          |          |  |