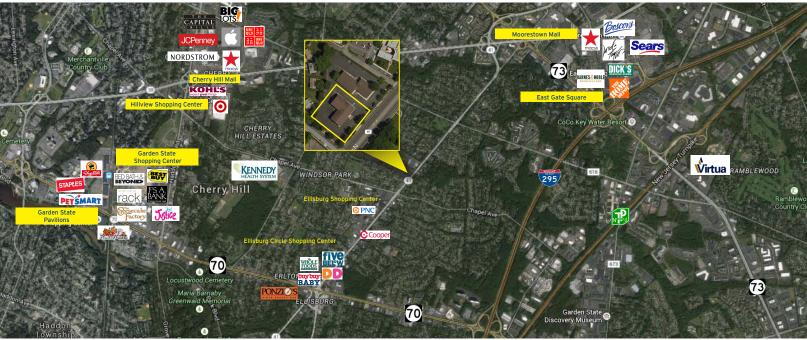

## Contact Us

Christopher R. Henderson Vice President D 856.857.6337 chris.henderson@wolfcre.com

Jason M. Wolf Principal D 856 857 6301 jason.wolf@wolfcre.com

| Building Features    |                                                                                                                                                                                                                                                                                                                  |  |  |
|----------------------|------------------------------------------------------------------------------------------------------------------------------------------------------------------------------------------------------------------------------------------------------------------------------------------------------------------|--|--|
| Location             | 498 North Kings Highway<br>Cherry Hill, NJ 08034                                                                                                                                                                                                                                                                 |  |  |
| Size/SF Available    | 1st Floor: 10,000 sf }21,500 sf<br>2nd Floor: 11,500 sf                                                                                                                                                                                                                                                          |  |  |
| Asking Sale Price    | \$995,000                                                                                                                                                                                                                                                                                                        |  |  |
| Parking              | 4.5/1000 sf                                                                                                                                                                                                                                                                                                      |  |  |
| Occupancy            | Available for immediate occupancy                                                                                                                                                                                                                                                                                |  |  |
| Signage              | Building and monument signage available                                                                                                                                                                                                                                                                          |  |  |
| Property Description | <ul> <li>▶ Modern two-story, fully air-conditioned, elevator served office building</li> <li>▶ Situated on 1.2 acres</li> <li>This office building is a great fit for any professional or medical user seeking ample parking, excellent visibility and monument/building signage.</li> </ul>                     |  |  |
| Area Description     | Strategically located in the heart of Cherry Hill, NJ with easy access to Routes 70, 38, I-295 and the New Jersey Turnpike. Local amenities include banks, restaurants, medical and retail such as Cherry Hill Mall, Garden State Shopping Center, Garden State Pavilions, Moorestown Mall and East Gate Square. |  |  |