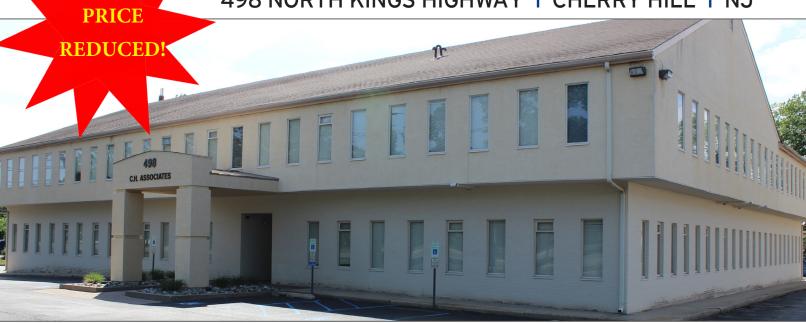

CHERRY HILL OFFICE BUILDING AVAILABLE FOR SALE

## OFFICE BUILDING FOR SALE 498 NORTH KINGS HIGHWAY | CHERRY HILL | NJ

## Contact Us

Christopher R. Henderson Vice President D 856.857.6337 chris.henderson@wolfcre.com

Jason M. Wolf Principal D 856 857 6301 jason.wolf@wolfcre.com

| Building Features    |                                                                                                                                                                                                                                                                                                                  |  |  |
|----------------------|------------------------------------------------------------------------------------------------------------------------------------------------------------------------------------------------------------------------------------------------------------------------------------------------------------------|--|--|
| Location             | 498 North Kings Highway<br>Cherry Hill, NJ 08034                                                                                                                                                                                                                                                                 |  |  |
| Size/SF Available    | 1st Floor: 10,000 sf }21,500 sf<br>2nd Floor: 11,500 sf                                                                                                                                                                                                                                                          |  |  |
| Asking Sale Price    | \$995,000                                                                                                                                                                                                                                                                                                        |  |  |
| Parking              | 4.5/1000 sf                                                                                                                                                                                                                                                                                                      |  |  |
| Occupancy            | Available for immediate occupancy                                                                                                                                                                                                                                                                                |  |  |
| Signage              | Building and monument signage available                                                                                                                                                                                                                                                                          |  |  |
| Property Description | <ul> <li>▶ Modern two-story, fully air-conditioned, elevator served office building</li> <li>▶ Situated on 1.2 acres</li> <li>This office building is a great fit for any professional or medical user seeking ample parking, excellent visibility and monument/building signage.</li> </ul>                     |  |  |
| Area Description     | Strategically located in the heart of Cherry Hill, NJ with easy access to Routes 70, 38, I-295 and the New Jersey Turnpike. Local amenities include banks, restaurants, medical and retail such as Cherry Hill Mall, Garden State Shopping Center, Garden State Pavilions, Moorestown Mall and East Gate Square. |  |  |