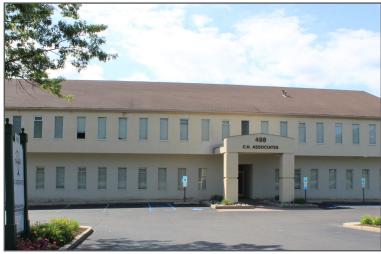

## Contact Us

Christopher R. Henderson Vice President D 856.857.6337 chris.henderson@wolfcre.com

Jason M. Wolf Principal D 856 857 6301 jason.wolf@wolfcre.com

| Building Features    |                                                                                                                                                                                                                                                                                                                  |  |  |
|----------------------|------------------------------------------------------------------------------------------------------------------------------------------------------------------------------------------------------------------------------------------------------------------------------------------------------------------|--|--|
| Location             | 498 North Kings Highway<br>Cherry Hill, NJ 08034                                                                                                                                                                                                                                                                 |  |  |
| Size/SF Available    | 1st Floor: 10,000 sf }21,500 sf<br>2nd Floor: 11,500 sf                                                                                                                                                                                                                                                          |  |  |
| Asking Sale Price    | \$995,000                                                                                                                                                                                                                                                                                                        |  |  |
| Parking              | 4.5/1000 sf                                                                                                                                                                                                                                                                                                      |  |  |
| Occupancy            | Available for immediate occupancy                                                                                                                                                                                                                                                                                |  |  |
| Signage              | Building and monument signage available                                                                                                                                                                                                                                                                          |  |  |
| Property Description | <ul> <li>▶ Modern two-story, fully air-conditioned, elevator served office building</li> <li>▶ Situated on 1.2 acres</li> <li>This office building is a great fit for any professional or medical user seeking ample parking, excellent visibility and monument/building signage.</li> </ul>                     |  |  |
| Area Description     | Strategically located in the heart of Cherry Hill, NJ with easy access to Routes 70, 38, I-295 and the New Jersey Turnpike. Local amenities include banks, restaurants, medical and retail such as Cherry Hill Mall, Garden State Shopping Center, Garden State Pavilions, Moorestown Mall and East Gate Square. |  |  |