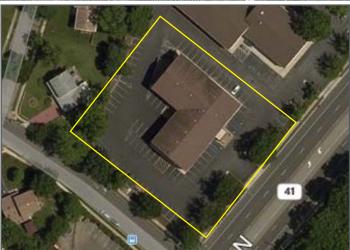

## Contact Us

Christopher R. Henderson Vice President D 856.857.6337 chris.henderson@wolfcre.com

Jason M. Wolf Principal D 856 857 6301 jason.wolf@wolfcre.com

| Building Features    |                                                                                                                                                                                                                                                                                                                  |  |  |
|----------------------|------------------------------------------------------------------------------------------------------------------------------------------------------------------------------------------------------------------------------------------------------------------------------------------------------------------|--|--|
| Location             | 498 North Kings Highway<br>Cherry Hill, NJ 08034                                                                                                                                                                                                                                                                 |  |  |
| Size/SF Available    | 1st Floor: 10,000 sf }21,500 sf<br>2nd Floor: 11,500 sf                                                                                                                                                                                                                                                          |  |  |
| Asking Sale Price    | \$995,000                                                                                                                                                                                                                                                                                                        |  |  |
| Parking              | 4.5/1000 sf                                                                                                                                                                                                                                                                                                      |  |  |
| Occupancy            | Available for immediate occupancy                                                                                                                                                                                                                                                                                |  |  |
| Signage              | Building and monument signage available                                                                                                                                                                                                                                                                          |  |  |
| Property Description | <ul> <li>▶ Modern two-story, fully air-conditioned, elevator served office building</li> <li>▶ Situated on 1.2 acres</li> <li>This office building is a great fit for any professional or medical user seeking ample parking, excellent visibility and monument/building signage.</li> </ul>                     |  |  |
| Area Description     | Strategically located in the heart of Cherry Hill, NJ with easy access to Routes 70, 38, I-295 and the New Jersey Turnpike. Local amenities include banks, restaurants, medical and retail such as Cherry Hill Mall, Garden State Shopping Center, Garden State Pavilions, Moorestown Mall and East Gate Square. |  |  |