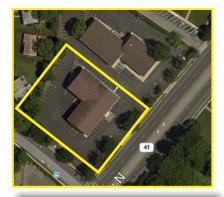

## Contact Us

Christopher R. Henderson Vice President D 856.857.6337 chris.henderson@wolfcre.com

Jason M. Wolf Principal D 856 857 6301 jason.wolf@wolfcre.com

| Building Features    |                                                                                                                                                                                                                                                                                                                  |  |  |
|----------------------|------------------------------------------------------------------------------------------------------------------------------------------------------------------------------------------------------------------------------------------------------------------------------------------------------------------|--|--|
| Location             | 498 North Kings Highway<br>Cherry Hill, NJ 08034                                                                                                                                                                                                                                                                 |  |  |
| Size/SF Available    | 1st Floor: 10,000 sf }21,500 sf<br>2nd Floor: 11,500 sf                                                                                                                                                                                                                                                          |  |  |
| Asking Sale Price    | \$995,000                                                                                                                                                                                                                                                                                                        |  |  |
| Parking              | 4.5/1000 sf                                                                                                                                                                                                                                                                                                      |  |  |
| Occupancy            | Available for immediate occupancy                                                                                                                                                                                                                                                                                |  |  |
| Signage              | Building and monument signage available                                                                                                                                                                                                                                                                          |  |  |
| Property Description | <ul> <li>▶ Modern two-story, fully air-conditioned, elevator served office building</li> <li>▶ Situated on 1.2 acres</li> <li>This office building is a great fit for any professional or medical user seeking ample parking, excellent visibility and monument/building signage.</li> </ul>                     |  |  |
| Area Description     | Strategically located in the heart of Cherry Hill, NJ with easy access to Routes 70, 38, I-295 and the New Jersey Turnpike. Local amenities include banks, restaurants, medical and retail such as Cherry Hill Mall, Garden State Shopping Center, Garden State Pavilions, Moorestown Mall and East Gate Square. |  |  |