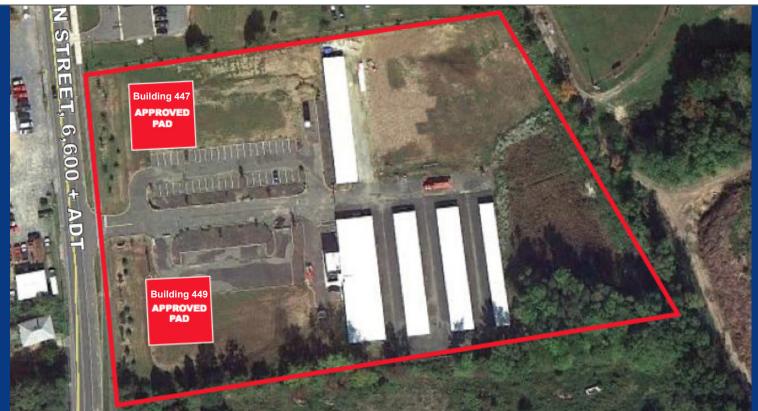

## BUILD TO SUIT PAD SITES AVAILABLE FOR LEASE 447-449 MAIN STREET I MANTUA I NJ

| Building Features    |                                                                                                                                                                                                 |                                                                                                                                                                     |  |  |  |
|----------------------|-------------------------------------------------------------------------------------------------------------------------------------------------------------------------------------------------|---------------------------------------------------------------------------------------------------------------------------------------------------------------------|--|--|--|
| Location             | 447-449 Main Street<br>Mantua, NJ 08051                                                                                                                                                         |                                                                                                                                                                     |  |  |  |
| Size/SF Available    | Building Pad 447: +/- 8,000 sf<br>Building Pad 449: +/- 8,400 sf                                                                                                                                |                                                                                                                                                                     |  |  |  |
| Lease Price          | \$20/sf Modified Gross Plus Utilities                                                                                                                                                           |                                                                                                                                                                     |  |  |  |
| Parking              | 6/1000 sf                                                                                                                                                                                       |                                                                                                                                                                     |  |  |  |
| Occupancy            | Upon substantial completion of construction                                                                                                                                                     |                                                                                                                                                                     |  |  |  |
| Signage              | Pylon and directory signage available                                                                                                                                                           |                                                                                                                                                                     |  |  |  |
| Area Description     | <ul> <li>Conveniently located adjacent to Mantua Township<br/>building, Mantua Police and Fire Stations</li> <li>Located within close proximity to J Tomlinson<br/>Elementary School</li> </ul> | <ul> <li>Within 2 miles of the NJ Turnpike, Route 55 and Route I-295</li> <li>Easy access to shops, restaurants, and other retail boutiques</li> </ul>              |  |  |  |
| Property Description | <ul> <li>Build to suit pad with frontage on Main Street in Mantua,</li> <li>NJ</li> <li>Building pad 447 is approved for 8,000 sf daycare center or an institutional use</li> </ul>             | <ul> <li>Building pad 449 is approved for 8,400 sf office or medical use</li> <li>Both sites are build to suit and available for complete customization.</li> </ul> |  |  |  |