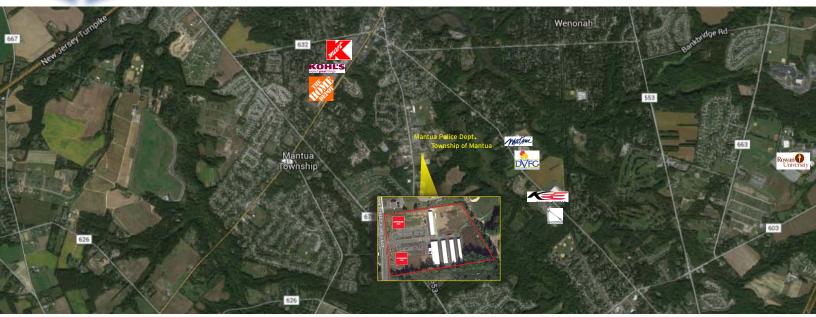

## BUILD TO SUIT PAD SITES AVAILABLE FOR LEASE 447-449 MAIN STREET I MANTUA I NJ

| Building Features    |                                                                                                                                                                                                 |                                                                                                                                                                     |  |  |  |
|----------------------|-------------------------------------------------------------------------------------------------------------------------------------------------------------------------------------------------|---------------------------------------------------------------------------------------------------------------------------------------------------------------------|--|--|--|
| Location             | 447-449 Main Street<br>Mantua, NJ 08051                                                                                                                                                         |                                                                                                                                                                     |  |  |  |
| Size/SF Available    | Building Pad 447: +/- 8,000 sf<br>Building Pad 449: +/- 8,400 sf                                                                                                                                |                                                                                                                                                                     |  |  |  |
| Lease Price          | \$20/sf Modified Gross Plus Utilities                                                                                                                                                           |                                                                                                                                                                     |  |  |  |
| Parking              | 6/1000 sf                                                                                                                                                                                       |                                                                                                                                                                     |  |  |  |
| Occupancy            | Upon substantial completion of construction                                                                                                                                                     |                                                                                                                                                                     |  |  |  |
| Signage              | Pylon and directory signage available                                                                                                                                                           |                                                                                                                                                                     |  |  |  |
| Area Description     | <ul> <li>Conveniently located adjacent to Mantua Township<br/>building, Mantua Police and Fire Stations</li> <li>Located within close proximity to J Tomlinson<br/>Elementary School</li> </ul> | <ul> <li>Within 2 miles of the NJ Turnpike, Route 55 and Route I-295</li> <li>Easy access to shops, restaurants, and other retail boutiques</li> </ul>              |  |  |  |
| Property Description | <ul> <li>Build to suit pad with frontage on Main Street in Mantua,</li> <li>NJ</li> <li>Building pad 447 is approved for 8,000 sf daycare center or an institutional use</li> </ul>             | <ul> <li>Building pad 449 is approved for 8,400 sf office or medical use</li> <li>Both sites are build to suit and available for complete customization.</li> </ul> |  |  |  |