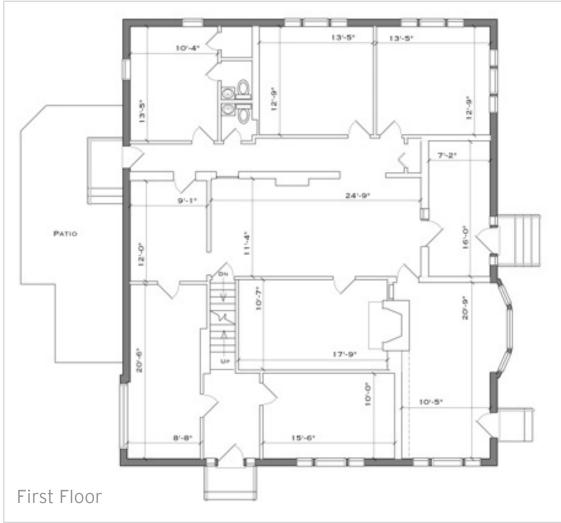

## 329 Route 70 West Cherry Hill, NJ

## Available | +/- 3,424 sf

Wolf Commercial Real Estate, LLC excludes unequivocally all inferred or implied terms, conditions and warranties arising out of this document and excludes all liability for loss and damages arising there from. This publication is the copyrighted property of Wolf Commercial Real Estate, LLC and /or its licensor(s). © 2015. All rights reserved.