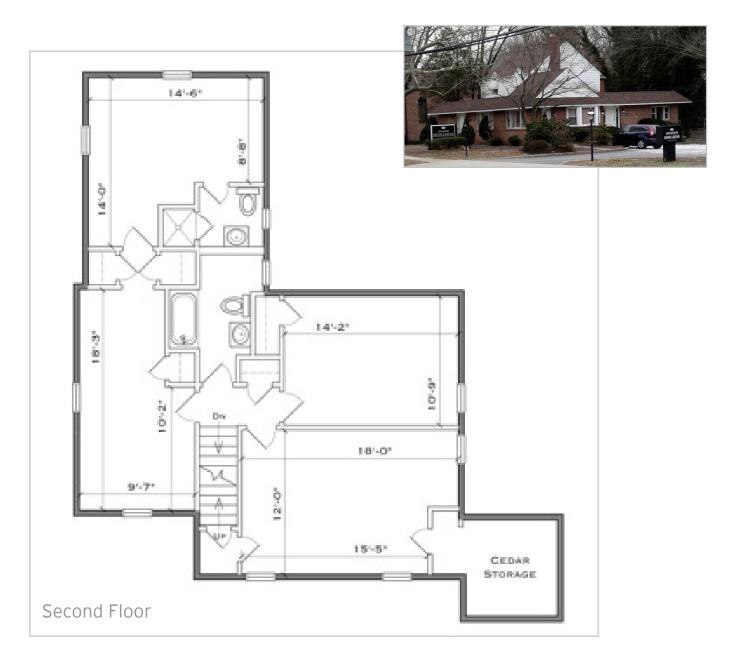

## 329 Route 70 West Cherry Hill, NJ

## Available | +/- 3,424 sf

Wolf Commercial Real Estate, LLC excludes unequivocally all inferred or implied terms, conditions and warranties arising out of this document and excludes all liability for loss and damages arising there from. This publication is the copyrighted property of Wolf Commercial Real Estate, LLC and /or its licensor(s). © 2015. All rights reserved.