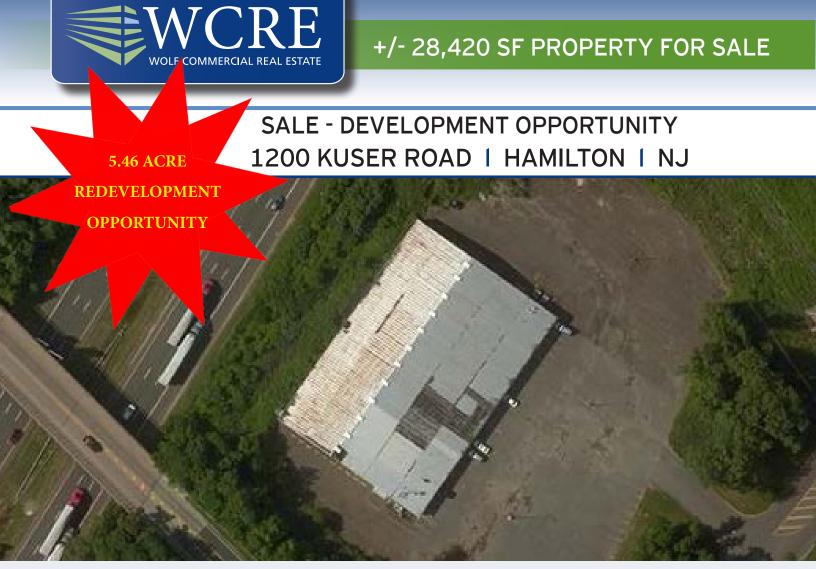

#### **Contact Us**

Lee E. Fein Senior Vice President

M 215 206 5580 D 215 799 6040 lee.fein@wolfcre.com

| Property Features      |                                                                                                                                                                                                                                                                               |  |  |
|------------------------|-------------------------------------------------------------------------------------------------------------------------------------------------------------------------------------------------------------------------------------------------------------------------------|--|--|
| Location               | 1200 Kuser Road<br>Hamilton, NJ                                                                                                                                                                                                                                               |  |  |
| Lot Size:              | 5.46 acres                                                                                                                                                                                                                                                                    |  |  |
| Building Size          | +/- 28,420 sf                                                                                                                                                                                                                                                                 |  |  |
| Additional<br>Amenties | <ul> <li>Frontage on I-295 with exceptional visibility</li> <li>Easy access to Routes 1, I-195, I-295 and I-95</li> <li>Zoning - GSC (uses: offices, banks, restaurants, daycare, adult care, hotel, hospital, schools and more)</li> <li>Liquor license available</li> </ul> |  |  |