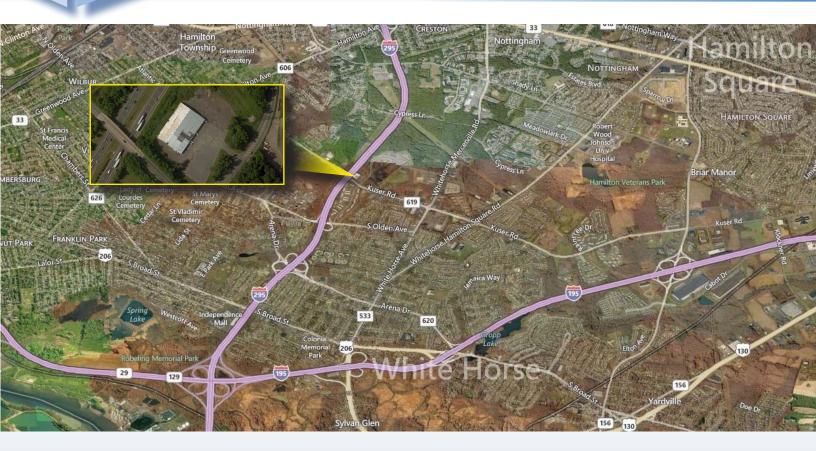

#### **Contact Us**

Lee E. Fein Senior Vice President

M 215 206 5580 D 215 799 6040 lee.fein@wolfcre.com

| Property Features      |                                                                                                                                                                                                                                                                               |  |  |
|------------------------|-------------------------------------------------------------------------------------------------------------------------------------------------------------------------------------------------------------------------------------------------------------------------------|--|--|
| Location               | 1200 Kuser Road<br>Hamilton, NJ                                                                                                                                                                                                                                               |  |  |
| Lot Size:              | 5.46 acres                                                                                                                                                                                                                                                                    |  |  |
| Building Size          | +/- 28,420 sf                                                                                                                                                                                                                                                                 |  |  |
| Additional<br>Amenties | <ul> <li>Frontage on I-295 with exceptional visibility</li> <li>Easy access to Routes 1, I-195, I-295 and I-95</li> <li>Zoning - GSC (uses: offices, banks, restaurants, daycare, adult care, hotel, hospital, schools and more)</li> <li>Liquor license available</li> </ul> |  |  |