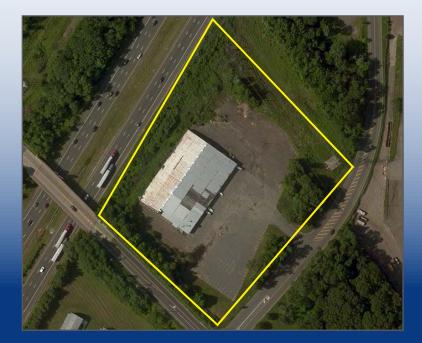

#### **Contact Us**

Lee E. Fein Senior Vice President

M 215 206 5580 D 215 799 6040 lee.fein@wolfcre.com

| Property Features      |                                                                                                                                                                                                                                                                               |  |  |
|------------------------|-------------------------------------------------------------------------------------------------------------------------------------------------------------------------------------------------------------------------------------------------------------------------------|--|--|
| Location               | 1200 Kuser Road<br>Hamilton, NJ                                                                                                                                                                                                                                               |  |  |
| Lot Size:              | 5.46 acres                                                                                                                                                                                                                                                                    |  |  |
| Building Size          | +/- 28,420 sf                                                                                                                                                                                                                                                                 |  |  |
| Additional<br>Amenties | <ul> <li>Frontage on I-295 with exceptional visibility</li> <li>Easy access to Routes 1, I-195, I-295 and I-95</li> <li>Zoning - GSC (uses: offices, banks, restaurants, daycare, adult care, hotel, hospital, schools and more)</li> <li>Liquor license available</li> </ul> |  |  |