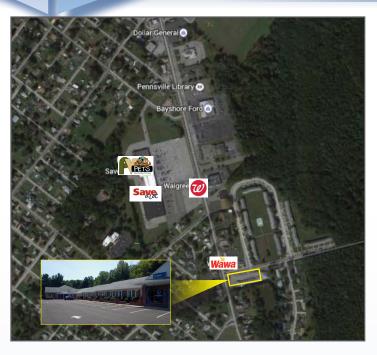

### Contact Us

Jason M. Wolf Managing Principal

D 856 857 6301 jason.wolf@wolfcre.com

| Building Features             |                                                                                                                                                                                                                                                                                                                                                                                          |  |  |
|-------------------------------|------------------------------------------------------------------------------------------------------------------------------------------------------------------------------------------------------------------------------------------------------------------------------------------------------------------------------------------------------------------------------------------|--|--|
| Location                      | Cordrey Professional Building<br>1-21 Carroll Avenue & Route 49<br>Pennsville, NJ                                                                                                                                                                                                                                                                                                        |  |  |
| Size/SF Available             | +/- 1,500 - 4,416 sf                                                                                                                                                                                                                                                                                                                                                                     |  |  |
| Asking Lease Price            | \$12.00/sf + utilities & janitorial                                                                                                                                                                                                                                                                                                                                                      |  |  |
| Parking                       | 5.21/1,000 sf                                                                                                                                                                                                                                                                                                                                                                            |  |  |
| Occupancy                     | Available for immediate occupancy                                                                                                                                                                                                                                                                                                                                                        |  |  |
| Signage                       | Pylon and suite directory signage available                                                                                                                                                                                                                                                                                                                                              |  |  |
| Area/ Property<br>Description | <ul> <li>Under new ownership and management</li> <li>Recently upgraded with significant interior and exterior capital improvements</li> <li>Ideal for any medical or professional use</li> <li>Located directly across the street from Wawa and within close proximity to Route I-295, NJ Turnpike and Delaware Memorial Bridge</li> <li>Convenient to restaurants and retail</li> </ul> |  |  |