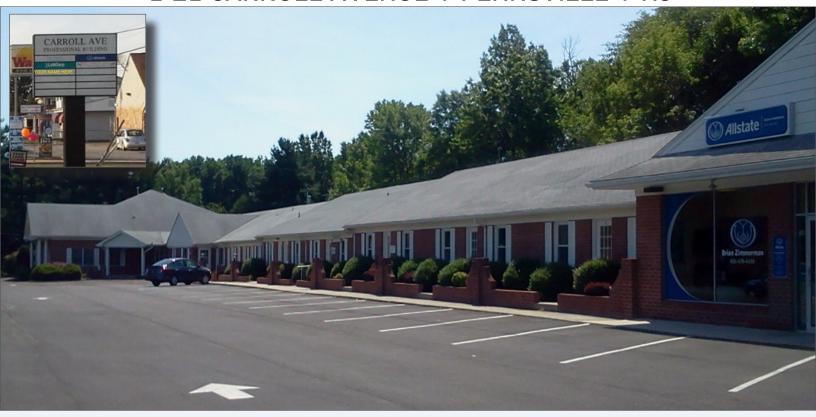

## PROFESSIONAL OFFICE SPACE FOR LEASE 1-21 CARROLL AVENUE | PENNSVILLE | NJ

### Contact Us

Jason M. Wolf Managing Principal

D 856 857 6301 jason.wolf@wolfcre.com

| Building Features             |                                                                                                                                                                                                                                                                                                                                                                                          |  |  |
|-------------------------------|------------------------------------------------------------------------------------------------------------------------------------------------------------------------------------------------------------------------------------------------------------------------------------------------------------------------------------------------------------------------------------------|--|--|
| Location                      | Cordrey Professional Building<br>1-21 Carroll Avenue & Route 49<br>Pennsville, NJ                                                                                                                                                                                                                                                                                                        |  |  |
| Size/SF Available             | +/- 1,500 - 4,416 sf                                                                                                                                                                                                                                                                                                                                                                     |  |  |
| Asking Lease Price            | \$12.00/sf + utilities & janitorial                                                                                                                                                                                                                                                                                                                                                      |  |  |
| Parking                       | 5.21/1,000 sf                                                                                                                                                                                                                                                                                                                                                                            |  |  |
| Occupancy                     | Available for immediate occupancy                                                                                                                                                                                                                                                                                                                                                        |  |  |
| Signage                       | Pylon and suite directory signage available                                                                                                                                                                                                                                                                                                                                              |  |  |
| Area/ Property<br>Description | <ul> <li>Under new ownership and management</li> <li>Recently upgraded with significant interior and exterior capital improvements</li> <li>Ideal for any medical or professional use</li> <li>Located directly across the street from Wawa and within close proximity to Route I-295, NJ Turnpike and Delaware Memorial Bridge</li> <li>Convenient to restaurants and retail</li> </ul> |  |  |