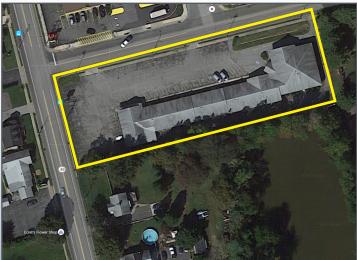

### Contact Us

Jason M. Wolf Managing Principal

D 856 857 6301 jason.wolf@wolfcre.com

| Building Features             |                                                                                                                                                                                                                                                                                                                                                                                          |  |  |
|-------------------------------|------------------------------------------------------------------------------------------------------------------------------------------------------------------------------------------------------------------------------------------------------------------------------------------------------------------------------------------------------------------------------------------|--|--|
| Location                      | Cordrey Professional Building<br>1-21 Carroll Avenue & Route 49<br>Pennsville, NJ                                                                                                                                                                                                                                                                                                        |  |  |
| Size/SF Available             | +/- 1,500 - 4,416 sf                                                                                                                                                                                                                                                                                                                                                                     |  |  |
| Asking Lease Price            | \$12.00/sf + utilities & janitorial                                                                                                                                                                                                                                                                                                                                                      |  |  |
| Parking                       | 5.21/1,000 sf                                                                                                                                                                                                                                                                                                                                                                            |  |  |
| Occupancy                     | Available for immediate occupancy                                                                                                                                                                                                                                                                                                                                                        |  |  |
| Signage                       | Pylon and suite directory signage available                                                                                                                                                                                                                                                                                                                                              |  |  |
| Area/ Property<br>Description | <ul> <li>Under new ownership and management</li> <li>Recently upgraded with significant interior and exterior capital improvements</li> <li>Ideal for any medical or professional use</li> <li>Located directly across the street from Wawa and within close proximity to Route I-295, NJ Turnpike and Delaware Memorial Bridge</li> <li>Convenient to restaurants and retail</li> </ul> |  |  |