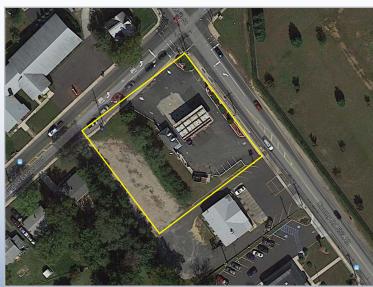

# Contact Us

Christopher R. Henderson Senior Associate D 856 857 6337 chris.henderson@wolfcre.com

Leor R. Hemo **Executive Vice President** D 856 857 6302 leor.hemo@wolfcre.com

| Building Features    |                                                                                                                                                                                                                                                                                                                                                                                        |  |  |
|----------------------|----------------------------------------------------------------------------------------------------------------------------------------------------------------------------------------------------------------------------------------------------------------------------------------------------------------------------------------------------------------------------------------|--|--|
| Location             | 737 North Main Street<br>Glassboro, NJ 08028                                                                                                                                                                                                                                                                                                                                           |  |  |
| Size/SF Available    | 650 sf convenience store and a full canopy 8 pump gas station                                                                                                                                                                                                                                                                                                                          |  |  |
| Asking Sale Price    | \$499,000                                                                                                                                                                                                                                                                                                                                                                              |  |  |
| Parking              | 10 Spaces                                                                                                                                                                                                                                                                                                                                                                              |  |  |
| Occupancy            | Immediately available for Owner/User                                                                                                                                                                                                                                                                                                                                                   |  |  |
| Property Description | <ul> <li>+/53 acres on a signalized corner at North Main St. and Heston Avenue</li> <li>650 sf convenience store</li> <li>Valero: Full canopy with 8 pumps</li> <li>3 Newly refurbished 30,000 gallon capacity tanks</li> <li>+/- 75,000 gallon per month</li> </ul>                                                                                                                   |  |  |
| Area Description     | Site serves as the gateway to the heavily populated Rowan University and down the street from Glassboro High School cocated just down the street from heavy retail and shopping centers Rowan University plays host to over 10,000 Students Within close proximity of Route 55 which serves as the pathway to Route 295 and Atlantic City Expressway. Just one block from Highway 322. |  |  |