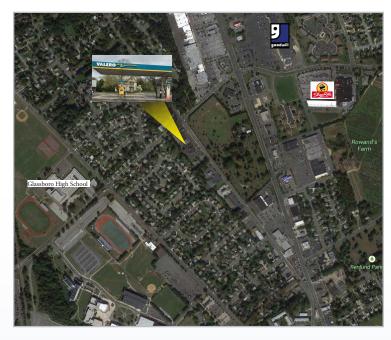

# Contact Us

Christopher R. Henderson Senior Associate D 856 857 6337 chris.henderson@wolfcre.com

Leor R. Hemo **Executive Vice President** D 856 857 6302 leor.hemo@wolfcre.com

| Building Features    |                                                                                                                                                                                                                                                                                                                                                                                        |  |  |
|----------------------|----------------------------------------------------------------------------------------------------------------------------------------------------------------------------------------------------------------------------------------------------------------------------------------------------------------------------------------------------------------------------------------|--|--|
| Location             | 737 North Main Street<br>Glassboro, NJ 08028                                                                                                                                                                                                                                                                                                                                           |  |  |
| Size/SF Available    | 650 sf convenience store and a full canopy 8 pump gas station                                                                                                                                                                                                                                                                                                                          |  |  |
| Asking Sale Price    | \$499,000                                                                                                                                                                                                                                                                                                                                                                              |  |  |
| Parking              | 10 Spaces                                                                                                                                                                                                                                                                                                                                                                              |  |  |
| Occupancy            | Immediately available for Owner/User                                                                                                                                                                                                                                                                                                                                                   |  |  |
| Property Description | <ul> <li>+/53 acres on a signalized corner at North Main St. and Heston Avenue</li> <li>650 sf convenience store</li> <li>Valero: Full canopy with 8 pumps</li> <li>3 Newly refurbished 30,000 gallon capacity tanks</li> <li>+/- 75,000 gallon per month</li> </ul>                                                                                                                   |  |  |
| Area Description     | Site serves as the gateway to the heavily populated Rowan University and down the street from Glassboro High School cocated just down the street from heavy retail and shopping centers Rowan University plays host to over 10,000 Students Within close proximity of Route 55 which serves as the pathway to Route 295 and Atlantic City Expressway. Just one block from Highway 322. |  |  |