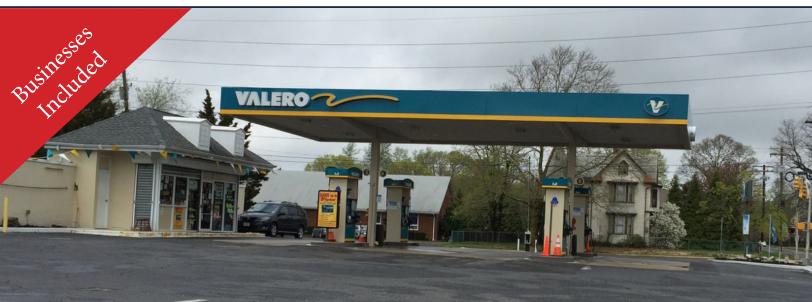

### CONVENIENCE STORE AND VALERO GAS STATION BUSINESSES & PROPERTY FOR SALE 737 NORTH MAIN STREET | GLASSBORO | NJ

# Contact Us

Christopher R. Henderson Senior Associate D 856 857 6337 chris.henderson@wolfcre.com

Leor R. Hemo **Executive Vice President** D 856 857 6302 leor.hemo@wolfcre.com

| Building Features    |                                                                                                                                                                                                                                                                                                                                                                                        |  |  |
|----------------------|----------------------------------------------------------------------------------------------------------------------------------------------------------------------------------------------------------------------------------------------------------------------------------------------------------------------------------------------------------------------------------------|--|--|
| Location             | 737 North Main Street<br>Glassboro, NJ 08028                                                                                                                                                                                                                                                                                                                                           |  |  |
| Size/SF Available    | 650 sf convenience store and a full canopy 8 pump gas station                                                                                                                                                                                                                                                                                                                          |  |  |
| Asking Sale Price    | \$499,000                                                                                                                                                                                                                                                                                                                                                                              |  |  |
| Parking              | 10 Spaces                                                                                                                                                                                                                                                                                                                                                                              |  |  |
| Occupancy            | Immediately available for Owner/User                                                                                                                                                                                                                                                                                                                                                   |  |  |
| Property Description | <ul> <li>+/53 acres on a signalized corner at North Main St. and Heston Avenue</li> <li>650 sf convenience store</li> <li>Valero: Full canopy with 8 pumps</li> <li>3 Newly refurbished 30,000 gallon capacity tanks</li> <li>+/- 75,000 gallon per month</li> </ul>                                                                                                                   |  |  |
| Area Description     | Site serves as the gateway to the heavily populated Rowan University and down the street from Glassboro High School cocated just down the street from heavy retail and shopping centers Rowan University plays host to over 10,000 Students Within close proximity of Route 55 which serves as the pathway to Route 295 and Atlantic City Expressway. Just one block from Highway 322. |  |  |