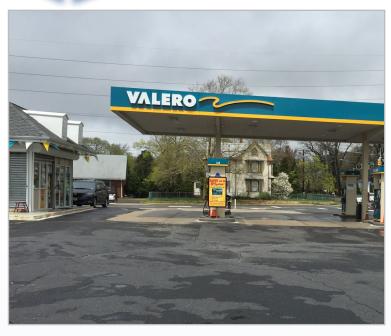

### CONVENIENCE STORE AND VALERO GAS STATION BUSINESSES & PROPERTY FOR SALE 737 NORTH MAIN STREET | GLASSBORO | NJ

# Contact Us

Christopher R. Henderson Senior Associate D 856 857 6337 chris.henderson@wolfcre.com

Leor R. Hemo **Executive Vice President** D 856 857 6302 leor.hemo@wolfcre.com

| Building Features    |                                                                                                                                                                                                                                                                                                                                                                                        |  |  |
|----------------------|----------------------------------------------------------------------------------------------------------------------------------------------------------------------------------------------------------------------------------------------------------------------------------------------------------------------------------------------------------------------------------------|--|--|
| Location             | 737 North Main Street<br>Glassboro, NJ 08028                                                                                                                                                                                                                                                                                                                                           |  |  |
| Size/SF Available    | 650 sf convenience store and a full canopy 8 pump gas station                                                                                                                                                                                                                                                                                                                          |  |  |
| Asking Sale Price    | \$499,000                                                                                                                                                                                                                                                                                                                                                                              |  |  |
| Parking              | 10 Spaces                                                                                                                                                                                                                                                                                                                                                                              |  |  |
| Occupancy            | Immediately available for Owner/User                                                                                                                                                                                                                                                                                                                                                   |  |  |
| Property Description | <ul> <li>+/53 acres on a signalized corner at North Main St. and Heston Avenue</li> <li>650 sf convenience store</li> <li>Valero: Full canopy with 8 pumps</li> <li>3 Newly refurbished 30,000 gallon capacity tanks</li> <li>+/- 75,000 gallon per month</li> </ul>                                                                                                                   |  |  |
| Area Description     | Site serves as the gateway to the heavily populated Rowan University and down the street from Glassboro High School cocated just down the street from heavy retail and shopping centers Rowan University plays host to over 10,000 Students Within close proximity of Route 55 which serves as the pathway to Route 295 and Atlantic City Expressway. Just one block from Highway 322. |  |  |