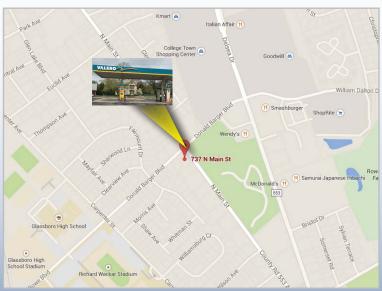

# Contact Us

Christopher R. Henderson Senior Associate D 856 857 6337 chris.henderson@wolfcre.com

Leor R. Hemo **Executive Vice President** D 856 857 6302 leor.hemo@wolfcre.com

| Building Features    |                                                                                                                                                                                                                                                                                                                                                                                        |  |  |
|----------------------|----------------------------------------------------------------------------------------------------------------------------------------------------------------------------------------------------------------------------------------------------------------------------------------------------------------------------------------------------------------------------------------|--|--|
| Location             | 737 North Main Street<br>Glassboro, NJ 08028                                                                                                                                                                                                                                                                                                                                           |  |  |
| Size/SF Available    | 650 sf convenience store and a full canopy 8 pump gas station                                                                                                                                                                                                                                                                                                                          |  |  |
| Asking Sale Price    | \$499,000                                                                                                                                                                                                                                                                                                                                                                              |  |  |
| Parking              | 10 Spaces                                                                                                                                                                                                                                                                                                                                                                              |  |  |
| Occupancy            | Immediately available for Owner/User                                                                                                                                                                                                                                                                                                                                                   |  |  |
| Property Description | <ul> <li>+/53 acres on a signalized corner at North Main St. and Heston Avenue</li> <li>650 sf convenience store</li> <li>Valero: Full canopy with 8 pumps</li> <li>3 Newly refurbished 30,000 gallon capacity tanks</li> <li>+/- 75,000 gallon per month</li> </ul>                                                                                                                   |  |  |
| Area Description     | Site serves as the gateway to the heavily populated Rowan University and down the street from Glassboro High School cocated just down the street from heavy retail and shopping centers Rowan University plays host to over 10,000 Students Within close proximity of Route 55 which serves as the pathway to Route 295 and Atlantic City Expressway. Just one block from Highway 322. |  |  |