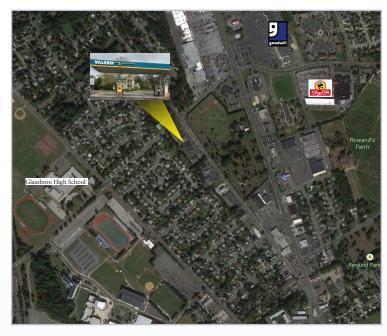

### CONVENIENCE STORE AND VALERO GAS STATION BUSINESSES & PROPERTY FOR SALE 737 NORTH MAIN STREET | GLASSBORO | NJ

# Contact Us

Christopher R. Henderson Associate D 856 857 6337 chris.henderson@wolfcre.com

Leor R. Hemo **Executive Vice President** D 856 857 6302 leor.hemo@wolfcre.com

| Building Features    |                                                                                                                                                                                                                                                                                                                                                                                                                                                  |  |  |
|----------------------|--------------------------------------------------------------------------------------------------------------------------------------------------------------------------------------------------------------------------------------------------------------------------------------------------------------------------------------------------------------------------------------------------------------------------------------------------|--|--|
| Location             | 737 North Main Street<br>Glassboro, NJ 08028                                                                                                                                                                                                                                                                                                                                                                                                     |  |  |
| Size/SF Available    | 650 sf convenience store and a full canopy 8 pump gas station                                                                                                                                                                                                                                                                                                                                                                                    |  |  |
| Asking Sale Price    | \$649,000                                                                                                                                                                                                                                                                                                                                                                                                                                        |  |  |
| Parking              | 10 Spaces                                                                                                                                                                                                                                                                                                                                                                                                                                        |  |  |
| Occupancy            | Immediately available for Owner/User                                                                                                                                                                                                                                                                                                                                                                                                             |  |  |
| Property Description | <ul> <li>+/53 acres on a signalized corner at North Main St. and Heston Avenue</li> <li>650 sf convenience store</li> <li>Valero: Full canopy with 8 pumps</li> <li>3 Newly refurbished 30,000 gallon capacity tanks</li> <li>+/- 75,000 gallon per month</li> </ul>                                                                                                                                                                             |  |  |
| Area Description     | <ul> <li>Site serves as the gateway to the heavily populated Rowan University and down the street from Glassboro High School</li> <li>Located just down the street from heavy retail and shopping centers</li> <li>Rowan University plays host to over 10,000 Students</li> <li>Within close proximity of Route 55 which serves as the pathway to Route I-295 and Atlantic City Expressway.</li> <li>Just one block from Highway 322.</li> </ul> |  |  |