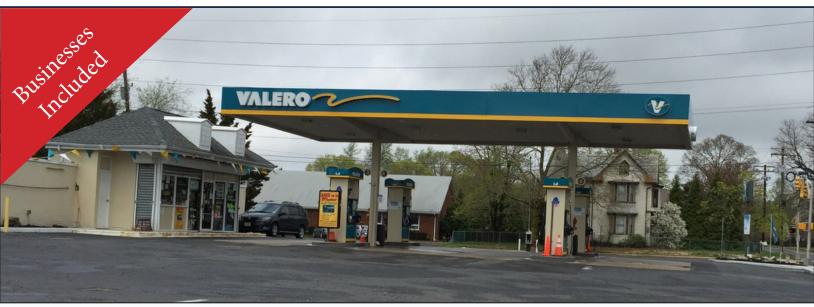

### CONVENIENCE STORE AND VALERO GAS STATION BUSINESSES & PROPERTY FOR SALE 737 NORTH MAIN STREET | GLASSBORO | NJ

# Contact Us

Christopher R. Henderson Associate D 856 857 6337 chris.henderson@wolfcre.com

Leor R. Hemo **Executive Vice President** D 856 857 6302 leor.hemo@wolfcre.com

| Building Features    |                                                                                                                                                                                                                                                                                                                                                                                                                                                  |  |  |
|----------------------|--------------------------------------------------------------------------------------------------------------------------------------------------------------------------------------------------------------------------------------------------------------------------------------------------------------------------------------------------------------------------------------------------------------------------------------------------|--|--|
| Location             | 737 North Main Street<br>Glassboro, NJ 08028                                                                                                                                                                                                                                                                                                                                                                                                     |  |  |
| Size/SF Available    | 650 sf convenience store and a full canopy 8 pump gas station                                                                                                                                                                                                                                                                                                                                                                                    |  |  |
| Asking Sale Price    | \$649,000                                                                                                                                                                                                                                                                                                                                                                                                                                        |  |  |
| Parking              | 10 Spaces                                                                                                                                                                                                                                                                                                                                                                                                                                        |  |  |
| Occupancy            | Immediately available for Owner/User                                                                                                                                                                                                                                                                                                                                                                                                             |  |  |
| Property Description | <ul> <li>+/53 acres on a signalized corner at North Main St. and Heston Avenue</li> <li>650 sf convenience store</li> <li>Valero: Full canopy with 8 pumps</li> <li>3 Newly refurbished 30,000 gallon capacity tanks</li> <li>+/- 75,000 gallon per month</li> </ul>                                                                                                                                                                             |  |  |
| Area Description     | <ul> <li>Site serves as the gateway to the heavily populated Rowan University and down the street from Glassboro High School</li> <li>Located just down the street from heavy retail and shopping centers</li> <li>Rowan University plays host to over 10,000 Students</li> <li>Within close proximity of Route 55 which serves as the pathway to Route I-295 and Atlantic City Expressway.</li> <li>Just one block from Highway 322.</li> </ul> |  |  |