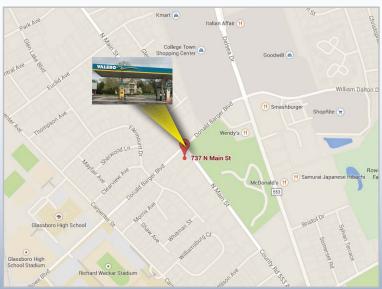

### CONVENIENCE STORE AND VALERO GAS STATION BUSINESSES & PROPERTY FOR SALE 737 NORTH MAIN STREET | GLASSBORO | NJ

# Contact Us

Christopher R. Henderson Associate D 856 857 6337 chris.henderson@wolfcre.com

Leor R. Hemo **Executive Vice President** D 856 857 6302 leor.hemo@wolfcre.com

| Building Features    |                                                                                                                                                                                                                                                                                                                                                                                                                                                  |  |  |
|----------------------|--------------------------------------------------------------------------------------------------------------------------------------------------------------------------------------------------------------------------------------------------------------------------------------------------------------------------------------------------------------------------------------------------------------------------------------------------|--|--|
| Location             | 737 North Main Street<br>Glassboro, NJ 08028                                                                                                                                                                                                                                                                                                                                                                                                     |  |  |
| Size/SF Available    | 650 sf convenience store and a full canopy 8 pump gas station                                                                                                                                                                                                                                                                                                                                                                                    |  |  |
| Asking Sale Price    | \$649,000                                                                                                                                                                                                                                                                                                                                                                                                                                        |  |  |
| Parking              | 10 Spaces                                                                                                                                                                                                                                                                                                                                                                                                                                        |  |  |
| Occupancy            | Immediately available for Owner/User                                                                                                                                                                                                                                                                                                                                                                                                             |  |  |
| Property Description | <ul> <li>+/53 acres on a signalized corner at North Main St. and Heston Avenue</li> <li>650 sf convenience store</li> <li>Valero: Full canopy with 8 pumps</li> <li>3 Newly refurbished 30,000 gallon capacity tanks</li> <li>+/- 75,000 gallon per month</li> </ul>                                                                                                                                                                             |  |  |
| Area Description     | <ul> <li>Site serves as the gateway to the heavily populated Rowan University and down the street from Glassboro High School</li> <li>Located just down the street from heavy retail and shopping centers</li> <li>Rowan University plays host to over 10,000 Students</li> <li>Within close proximity of Route 55 which serves as the pathway to Route I-295 and Atlantic City Expressway.</li> <li>Just one block from Highway 322.</li> </ul> |  |  |