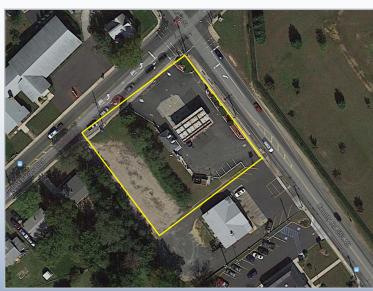

# Contact Us

Christopher R. Henderson Associate D 856 857 6337 chris.henderson@wolfcre.com

Leor R. Hemo **Executive Vice President** D 856 857 6302 leor.hemo@wolfcre.com

| Building Features    |                                                                                                                                                                                                                                                                                                                                                                                                                                                  |  |  |
|----------------------|--------------------------------------------------------------------------------------------------------------------------------------------------------------------------------------------------------------------------------------------------------------------------------------------------------------------------------------------------------------------------------------------------------------------------------------------------|--|--|
| Location             | 737 North Main Street<br>Glassboro, NJ 08028                                                                                                                                                                                                                                                                                                                                                                                                     |  |  |
| Size/SF Available    | 650 sf convenience store and a full canopy 8 pump gas station                                                                                                                                                                                                                                                                                                                                                                                    |  |  |
| Asking Sale Price    | \$649,000                                                                                                                                                                                                                                                                                                                                                                                                                                        |  |  |
| Parking              | 10 Spaces                                                                                                                                                                                                                                                                                                                                                                                                                                        |  |  |
| Occupancy            | Immediately available for Owner/User                                                                                                                                                                                                                                                                                                                                                                                                             |  |  |
| Property Description | <ul> <li>+/53 acres on a signalized corner at North Main St. and Heston Avenue</li> <li>650 sf convenience store</li> <li>Valero: Full canopy with 8 pumps</li> <li>3 Newly refurbished 30,000 gallon capacity tanks</li> <li>+/- 75,000 gallon per month</li> </ul>                                                                                                                                                                             |  |  |
| Area Description     | <ul> <li>Site serves as the gateway to the heavily populated Rowan University and down the street from Glassboro High School</li> <li>Located just down the street from heavy retail and shopping centers</li> <li>Rowan University plays host to over 10,000 Students</li> <li>Within close proximity of Route 55 which serves as the pathway to Route I-295 and Atlantic City Expressway.</li> <li>Just one block from Highway 322.</li> </ul> |  |  |