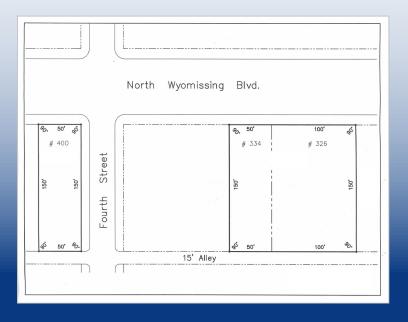

#### Contact Us

Lee E. Fein Senior Vice President M 215 206 5580 D 215 799 6040 lee.fein@wolfcre.com

| Property Features       |                                                                                                                                                             |  |  |  |
|-------------------------|-------------------------------------------------------------------------------------------------------------------------------------------------------------|--|--|--|
| Location                | Lots 326, 334 & 400 Wyomissing Blvd<br>Wyomissing, PA                                                                                                       |  |  |  |
| Lot Size:               | .69 acres                                                                                                                                                   |  |  |  |
| Sale Price:             | Call for more information                                                                                                                                   |  |  |  |
| Property<br>Description | <ul> <li>Fully improved site</li> <li>Site is two tenths of a mile from PA Route 422 ramp</li> <li>Zoning - C-1 Neighborhood Commercial District</li> </ul> |  |  |  |