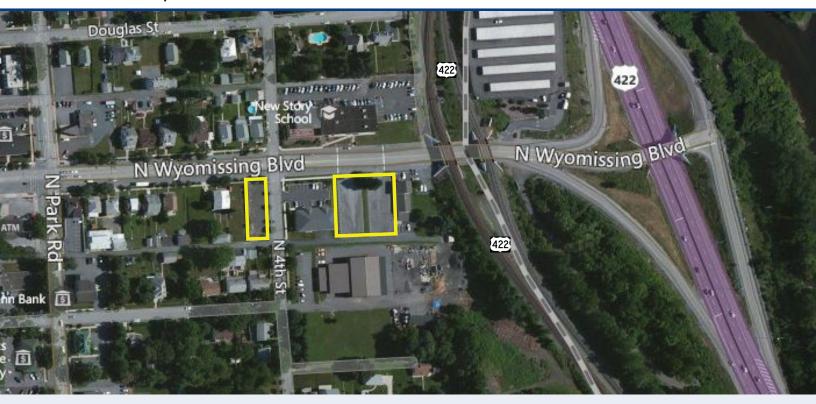

#### Contact Us

Lee E. Fein Senior Vice President M 215 206 5580 D 215 799 6040 lee.fein@wolfcre.com

| Property Features       |                                                                                                                                                             |  |  |  |
|-------------------------|-------------------------------------------------------------------------------------------------------------------------------------------------------------|--|--|--|
| Location                | Lots 326, 334 & 400 Wyomissing Blvd<br>Wyomissing, PA                                                                                                       |  |  |  |
| Lot Size:               | .69 acres                                                                                                                                                   |  |  |  |
| Sale Price:             | Call for more information                                                                                                                                   |  |  |  |
| Property<br>Description | <ul> <li>Fully improved site</li> <li>Site is two tenths of a mile from PA Route 422 ramp</li> <li>Zoning - C-1 Neighborhood Commercial District</li> </ul> |  |  |  |