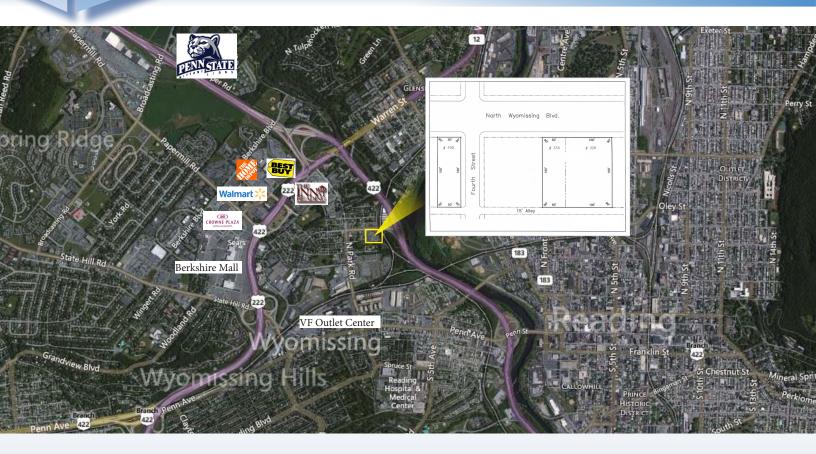

#### Contact Us

Lee E. Fein Senior Vice President M 215 206 5580 D 215 799 6040 lee.fein@wolfcre.com

| Property Features       |                                                                                                                                                             |  |  |  |
|-------------------------|-------------------------------------------------------------------------------------------------------------------------------------------------------------|--|--|--|
| Location                | Lots 326, 334 & 400 Wyomissing Blvd<br>Wyomissing, PA                                                                                                       |  |  |  |
| Lot Size:               | .69 acres                                                                                                                                                   |  |  |  |
| Sale Price:             | Call for more information                                                                                                                                   |  |  |  |
| Property<br>Description | <ul> <li>Fully improved site</li> <li>Site is two tenths of a mile from PA Route 422 ramp</li> <li>Zoning - C-1 Neighborhood Commercial District</li> </ul> |  |  |  |