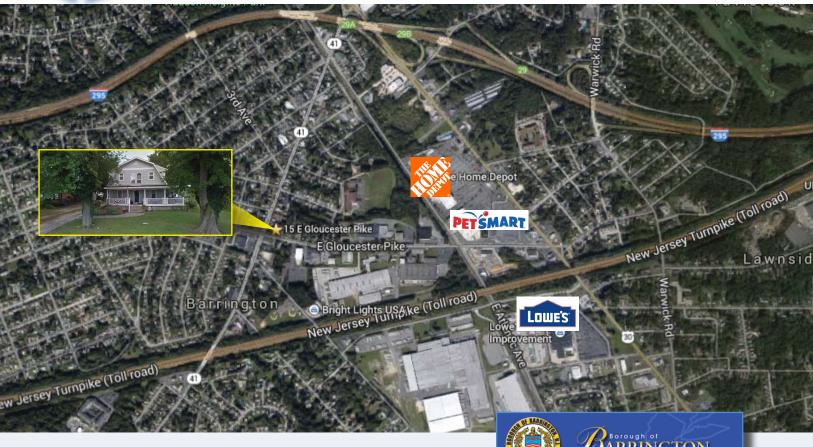

### Contact Us

Scott D. Seligman **Director Business Development** D 856 857 6305 scott.seligman@wolfcre.com

Jason M. Wolf Managing Principal D 856 857 6301 jason.wolf@wolfcre.com

| Building Features    |                                                                                                                                                                                                                                                                                                                                                                        |  |  |
|----------------------|------------------------------------------------------------------------------------------------------------------------------------------------------------------------------------------------------------------------------------------------------------------------------------------------------------------------------------------------------------------------|--|--|
| Location             | 15 East Gloucester Pike<br>Barrington NJ                                                                                                                                                                                                                                                                                                                               |  |  |
| Size/SF Available    | 2,744 sf on .35 Acres                                                                                                                                                                                                                                                                                                                                                  |  |  |
| Asking Sale Price    | \$400,000                                                                                                                                                                                                                                                                                                                                                              |  |  |
| Property Description | Property consists of a 2,744 sf house on .35 acres and is ideal for redevelopment.                                                                                                                                                                                                                                                                                     |  |  |
| Area Description     | Located next to one of the busiest intersections in Barrington and across the street from Rite Aid. This ideal property is anchored between Haddon Heights and Runnemede Townships. This great location enjoys extensive visibility and is in walking distance to other shops and eateries. The two adjacent properties are also available for development assemblage. |  |  |
| Traffic Count        | 16,024 MPSI (Clements Bridge Road & Shreve Avenue)                                                                                                                                                                                                                                                                                                                     |  |  |