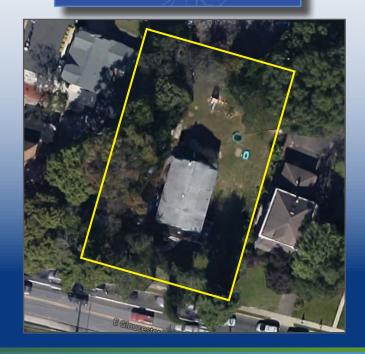

### Contact Us

Scott D. Seligman **Director Business Development** D 856 857 6305 scott.seligman@wolfcre.com

Jason M. Wolf Managing Principal D 856 857 6301 jason.wolf@wolfcre.com

| Building Features    |                                                                                                                                                                                                                                                                                                                                                                        |  |  |
|----------------------|------------------------------------------------------------------------------------------------------------------------------------------------------------------------------------------------------------------------------------------------------------------------------------------------------------------------------------------------------------------------|--|--|
| Location             | 15 East Gloucester Pike<br>Barrington NJ                                                                                                                                                                                                                                                                                                                               |  |  |
| Size/SF Available    | 2,744 sf on .35 Acres                                                                                                                                                                                                                                                                                                                                                  |  |  |
| Asking Sale Price    | \$400,000                                                                                                                                                                                                                                                                                                                                                              |  |  |
| Property Description | Property consists of a 2,744 sf house on .35 acres and is ideal for redevelopment.                                                                                                                                                                                                                                                                                     |  |  |
| Area Description     | Located next to one of the busiest intersections in Barrington and across the street from Rite Aid. This ideal property is anchored between Haddon Heights and Runnemede Townships. This great location enjoys extensive visibility and is in walking distance to other shops and eateries. The two adjacent properties are also available for development assemblage. |  |  |
| Traffic Count        | 16,024 MPSI (Clements Bridge Road & Shreve Avenue)                                                                                                                                                                                                                                                                                                                     |  |  |