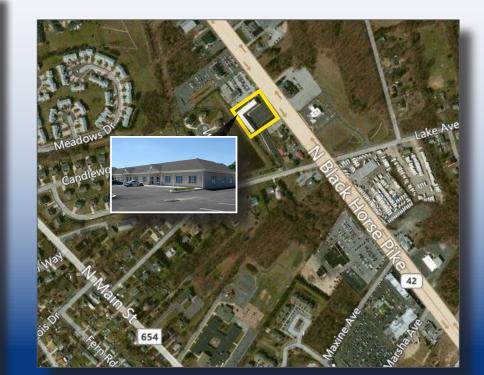

### **Contact Us**

Scott D. Seligman Director Business Development

D 856 857 6305 scott.seligman@wolfcre.com

Jason M. Wolf Managing Principal

D 856 857 6301 jason.wolf@wolfcre.com

| Building Features            |                                                                                                                                                                                                                                                                  |
|------------------------------|------------------------------------------------------------------------------------------------------------------------------------------------------------------------------------------------------------------------------------------------------------------|
| Location                     | 1035 North Black Horse Pike<br>Williamstown, NJ                                                                                                                                                                                                                  |
| Size/SF Available            | Unit 2 - 987 sf                                                                                                                                                                                                                                                  |
| Asking Lease Rate            | \$15.00/sf Gross plus utilities & janitorial                                                                                                                                                                                                                     |
| Parking                      | 6.75/1000 sf                                                                                                                                                                                                                                                     |
| Occupancy                    | Available for immediate occupancy                                                                                                                                                                                                                                |
| Signage                      | Monument sign directory at entrance to office complex and suite signage                                                                                                                                                                                          |
| Property/Area<br>Description | <ul> <li>Fully furnished office suite</li> <li>Newly constructed professional building in growing Williamstown</li> <li>Ideal location for medical or professional user</li> <li>Convenient access to Kennedy Memorial, Route 42 &amp; AC Expressway.</li> </ul> |
| Traffic Count                | 25,784 AVD (N. Black Horse Pk & Lake Ave)                                                                                                                                                                                                                        |
| Population<br>3 Mile Radius  | 52,329                                                                                                                                                                                                                                                           |