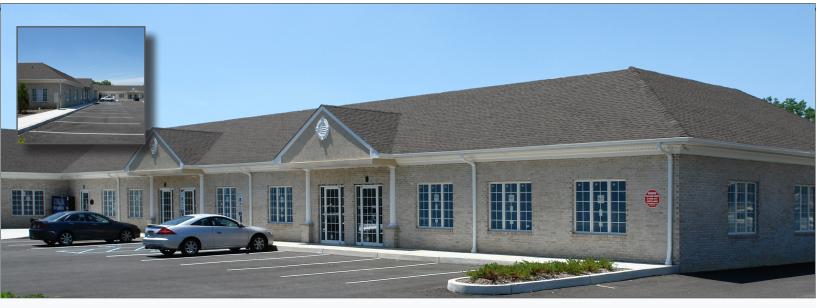

## **PROFESSIONAL/MEDICAL OFFICE SPACE** 1035 NORTH BLACK HORSE PIKE | WILLIAMSTOWN | NJ

### **Contact Us**

Scott D. Seligman Director Business Development

D 856 857 6305 scott.seligman@wolfcre.com

Jason M. Wolf Managing Principal

D 856 857 6301 jason.wolf@wolfcre.com

| Building Features            |                                                                                                                                                                                                                                                                  |
|------------------------------|------------------------------------------------------------------------------------------------------------------------------------------------------------------------------------------------------------------------------------------------------------------|
| Location                     | 1035 North Black Horse Pike<br>Williamstown, NJ                                                                                                                                                                                                                  |
| Size/SF Available            | Unit 2 - 987 sf                                                                                                                                                                                                                                                  |
| Asking Lease Rate            | \$15.00/sf Gross plus utilities & janitorial                                                                                                                                                                                                                     |
| Parking                      | 6.75/1000 sf                                                                                                                                                                                                                                                     |
| Occupancy                    | Available for immediate occupancy                                                                                                                                                                                                                                |
| Signage                      | Monument sign directory at entrance to office complex and suite signage                                                                                                                                                                                          |
| Property/Area<br>Description | <ul> <li>Fully furnished office suite</li> <li>Newly constructed professional building in growing Williamstown</li> <li>Ideal location for medical or professional user</li> <li>Convenient access to Kennedy Memorial, Route 42 &amp; AC Expressway.</li> </ul> |
| Traffic Count                | 25,784 AVD (N. Black Horse Pk & Lake Ave)                                                                                                                                                                                                                        |
| Population<br>3 Mile Radius  | 52,329                                                                                                                                                                                                                                                           |