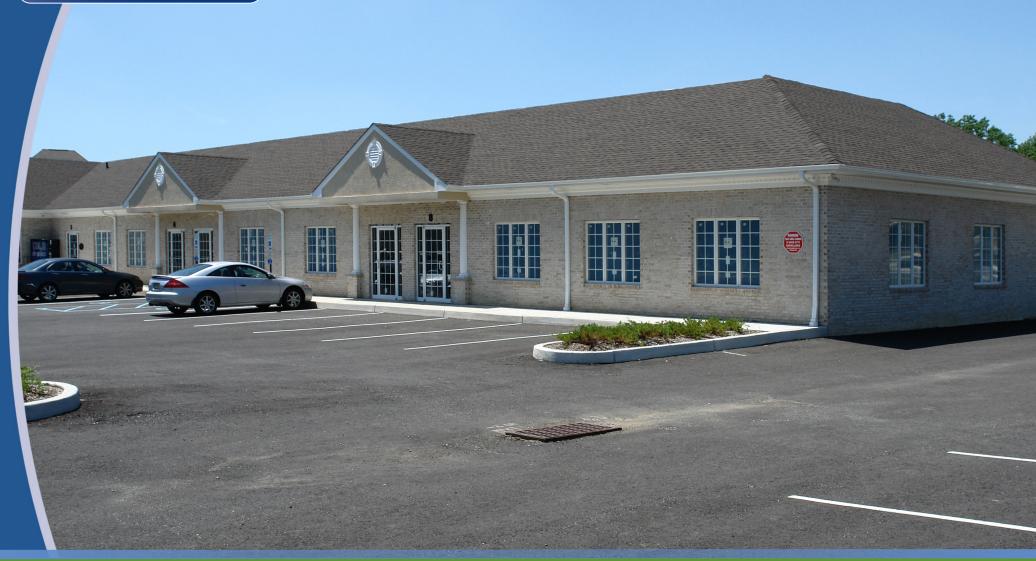

## **Property Description**

1035 North Black Horse Pike Location

Williamstown, NJ

Size/SF Available Unit 2 - 987 sf

Asking Sale Price \$154,900

Parking 6.75/1000 sf

Occupancy Available for immediate occupancy

Monument sign directory at entrance to office complex and Signage

suite signage

Property/Area Description

Fully furnished office suite

Newly constructed professional building in growing

Williamstown

Ideal location for medical or professional user