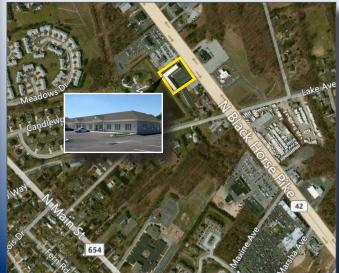

### **Contact Us**

Scott D. Seligman **Director Business Development** 

D 856 857 6305 scott.seligman@wolfcre.com

Jason M. Wolf Managing Principal

D 856 857 6301 jason.wolf@wolfcre.com

| Building Features           |                                                                                                                                                                                    |
|-----------------------------|------------------------------------------------------------------------------------------------------------------------------------------------------------------------------------|
| Location                    | 1035 North Black Horse Pike<br>Williamstown, NJ                                                                                                                                    |
| Size/SF Available           | Unit 7 - 1,775 sf<br>Unit 8 - 2,722 sf                                                                                                                                             |
| Asking Lease Rate           | \$15.00/sf Gross plus utilities                                                                                                                                                    |
| Parking                     | 6.75/1000 sf                                                                                                                                                                       |
| Occupancy                   | Available for immediate occupancy                                                                                                                                                  |
| Signage                     | Monument sign directory at entrance to office complex and suite signage                                                                                                            |
| Area Description            | Newly constructed professional building in growing Williamstown. Ideal location for medical or professional user. Convenient access to Kennedy Memorial, Route 42 & AC Expressway. |
| Traffic Count               | 25,784 AVD (N. Black Horse Pk & Lake Ave)                                                                                                                                          |
| Population<br>3 Mile Radius | 52,329                                                                                                                                                                             |