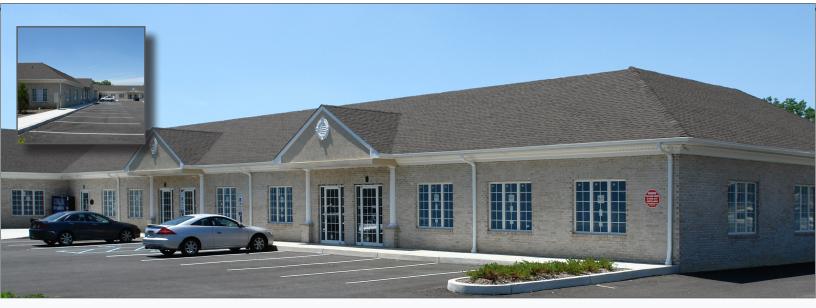

## **PROFESSIONAL/MEDICAL OFFICE SPACE** 1035 NORTH BLACK HORSE PIKE | WILLIAMSTOWN | NJ

### **Contact Us**

Scott D. Seligman **Director Business Development** 

D 856 857 6305 scott.seligman@wolfcre.com

Jason M. Wolf Managing Principal

D 856 857 6301 jason.wolf@wolfcre.com

| Building Features           |                                                                                                                                                                                    |
|-----------------------------|------------------------------------------------------------------------------------------------------------------------------------------------------------------------------------|
| Location                    | 1035 North Black Horse Pike<br>Williamstown, NJ                                                                                                                                    |
| Size/SF Available           | Unit 7 - 1,775 sf<br>Unit 8 - 2,722 sf                                                                                                                                             |
| Asking Lease Rate           | \$15.00/sf Gross plus utilities                                                                                                                                                    |
| Parking                     | 6.75/1000 sf                                                                                                                                                                       |
| Occupancy                   | Available for immediate occupancy                                                                                                                                                  |
| Signage                     | Monument sign directory at entrance to office complex and suite signage                                                                                                            |
| Area Description            | Newly constructed professional building in growing Williamstown. Ideal location for medical or professional user. Convenient access to Kennedy Memorial, Route 42 & AC Expressway. |
| Traffic Count               | 25,784 AVD (N. Black Horse Pk & Lake Ave)                                                                                                                                          |
| Population<br>3 Mile Radius | 52,329                                                                                                                                                                             |