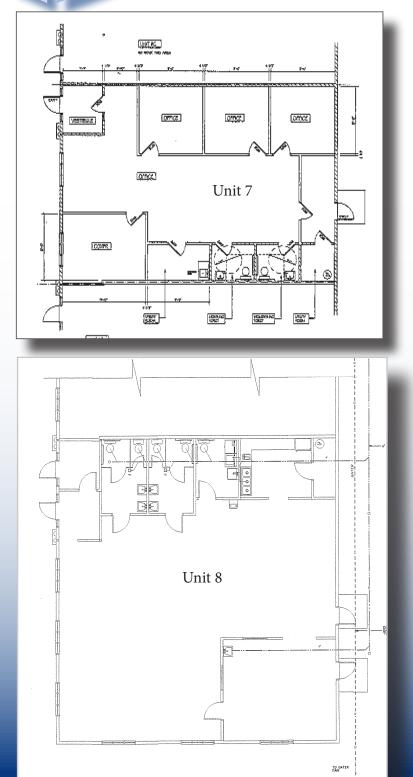

### **Contact Us**

Scott D. Seligman **Director Business Development** 

D 856 857 6305 scott.seligman@wolfcre.com

Jason M. Wolf Managing Principal

D 856 857 6301 jason.wolf@wolfcre.com

| Building Features           |                                                                                                                                                                                    |
|-----------------------------|------------------------------------------------------------------------------------------------------------------------------------------------------------------------------------|
| Location                    | 1035 North Black Horse Pike<br>Williamstown, NJ                                                                                                                                    |
| Size/SF Available           | Unit 7 - 1,775 sf<br>Unit 8 - 2,722 sf                                                                                                                                             |
| Asking Lease Rate           | \$15.00/sf Gross plus utilities                                                                                                                                                    |
| Parking                     | 6.75/1000 sf                                                                                                                                                                       |
| Occupancy                   | Available for immediate occupancy                                                                                                                                                  |
| Signage                     | Monument sign directory at entrance to office complex and suite signage                                                                                                            |
| Area Description            | Newly constructed professional building in growing Williamstown. Ideal location for medical or professional user. Convenient access to Kennedy Memorial, Route 42 & AC Expressway. |
| Traffic Count               | 25,784 AVD (N. Black Horse Pk & Lake Ave)                                                                                                                                          |
| Population<br>3 Mile Radius | 52,329                                                                                                                                                                             |