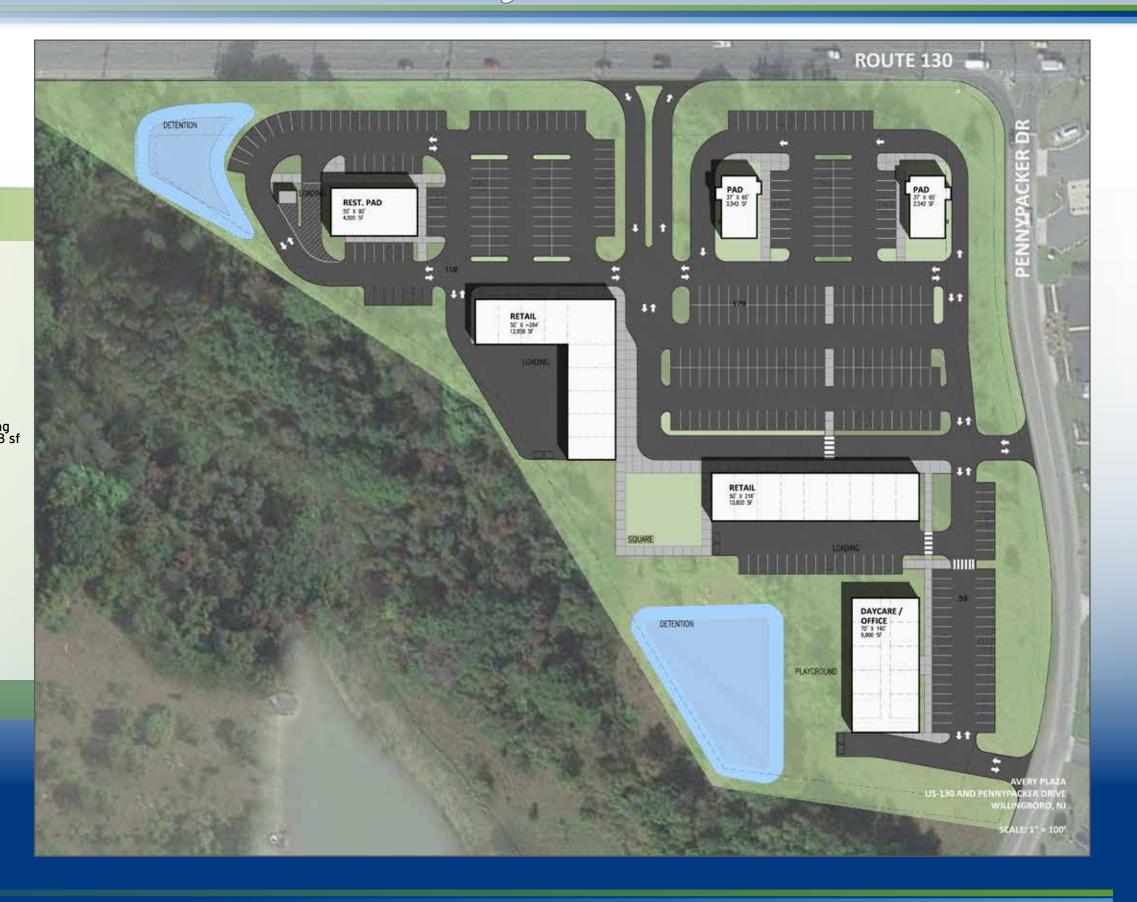

#### Available:

Restaurant /Pad 4,500 sf FF Pad 1 2,542 sf FF Pad 2 2,542 sf Retail 1 Divisible to 1,200 sf

Retail 1 Divisible to 1,200 sf Protaling Divisible to 1,200 sf Protaling Divisible to 1,200 sf

Daycare/Office 9,800 sf

43,042 sf

Total Parking 357 Spaces

Liquor License Available