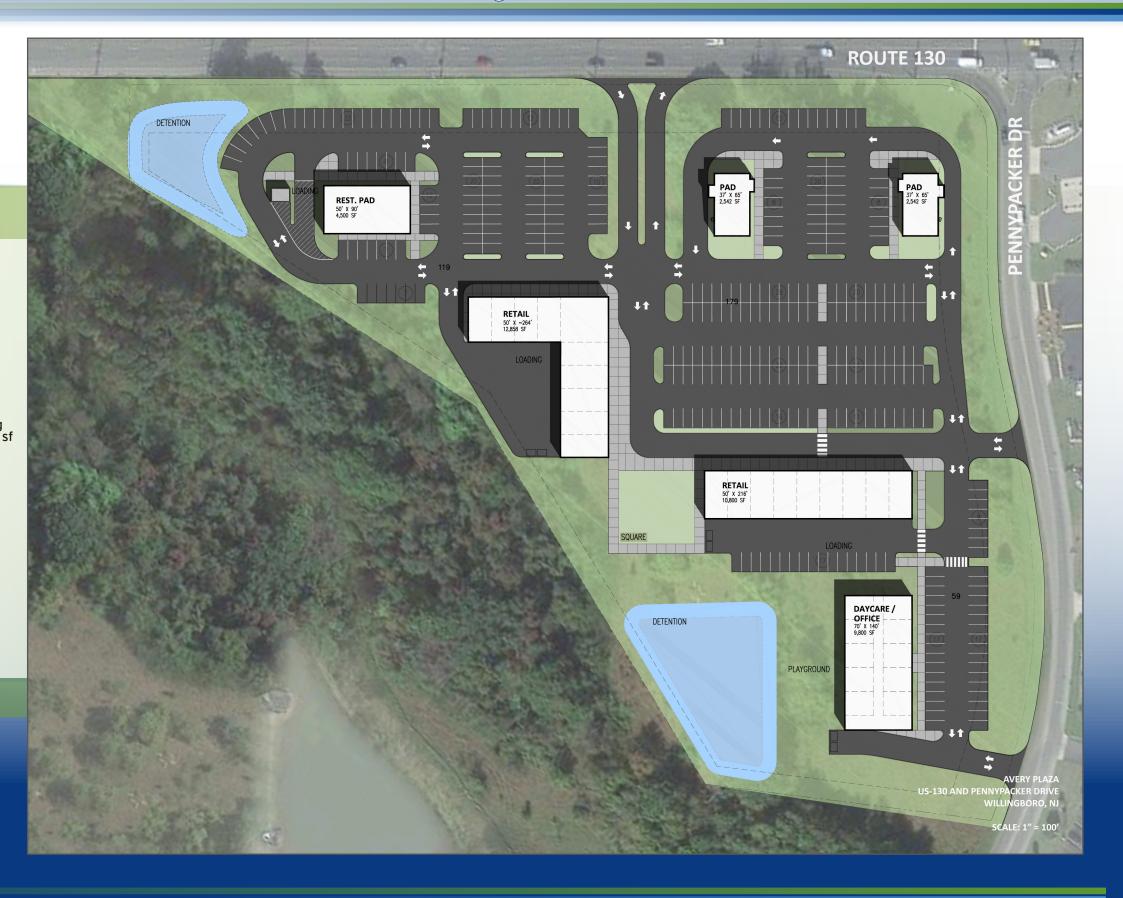

# Avery Plaza

| Development Features |                                                                                                                                                                                                                                                                                                                                                                                                                                                                                                                                                                                                                                                                                                                                                                                                                                                                                                                                                                                           |                                                                                                |  |  |
|----------------------|-------------------------------------------------------------------------------------------------------------------------------------------------------------------------------------------------------------------------------------------------------------------------------------------------------------------------------------------------------------------------------------------------------------------------------------------------------------------------------------------------------------------------------------------------------------------------------------------------------------------------------------------------------------------------------------------------------------------------------------------------------------------------------------------------------------------------------------------------------------------------------------------------------------------------------------------------------------------------------------------|------------------------------------------------------------------------------------------------|--|--|
| Location             | Avery Plaza<br>Route 130 & Pennypacker Drive<br>Willingboro, NJ                                                                                                                                                                                                                                                                                                                                                                                                                                                                                                                                                                                                                                                                                                                                                                                                                                                                                                                           |                                                                                                |  |  |
| Availabilities       | Restaurant/Pad<br>FF Pad 1<br>FF Pad 2<br>Retail 1<br>Retail 2<br>Daycare/Office                                                                                                                                                                                                                                                                                                                                                                                                                                                                                                                                                                                                                                                                                                                                                                                                                                                                                                          | 4,500 sf<br>2,542 sf<br>2,542 sf<br>Divisible to 1,200 sf<br>Divisible to 1,200 sf<br>9,800 sf |  |  |
| Features             | Join the new state of the art contemporary retail development adjacent to The Avery Apartments. The Avery Apartments is comprised of 450 residential units in Willingboro, NJ., developed by Robert Weiss, President of Weiss Properties.  Willingboro is in the midst of a community and economic renaissance. Since the late 1990s, Willingboro has been successful in encouraging development and developing relationships with various businesses and is on its way to another chapter in its rich and complex history.  Avery Plaza presents a great opportunity for national and private retailers, dining and other establishments. Come join a new vibrant community that offers great visibility immediate access to a vibrant residential community.  Weiss Properties is interested in the following retailers/uses: Gas, convenience, fine and/or casual dining, fast food, beauty/hair/nail salons, general merchandise stores, food markets, daycare, and many other users. |                                                                                                |  |  |
| Traffic Count        | Liquor license is also available.  43,026 ADT                                                                                                                                                                                                                                                                                                                                                                                                                                                                                                                                                                                                                                                                                                                                                                                                                                                                                                                                             |                                                                                                |  |  |

#### Available:

Restaurant /Pad 4,500 sf

FF Pad 1 2,542 sf

FF Pad 2 2,542 sf

Retail 1 Divisible to 1,200 sf

Retail 2 Divisible to 1,200 sf

Daycare/Office 9,800 sf

43,042 sf

Total Parking 357 Spaces

Liquor License Available