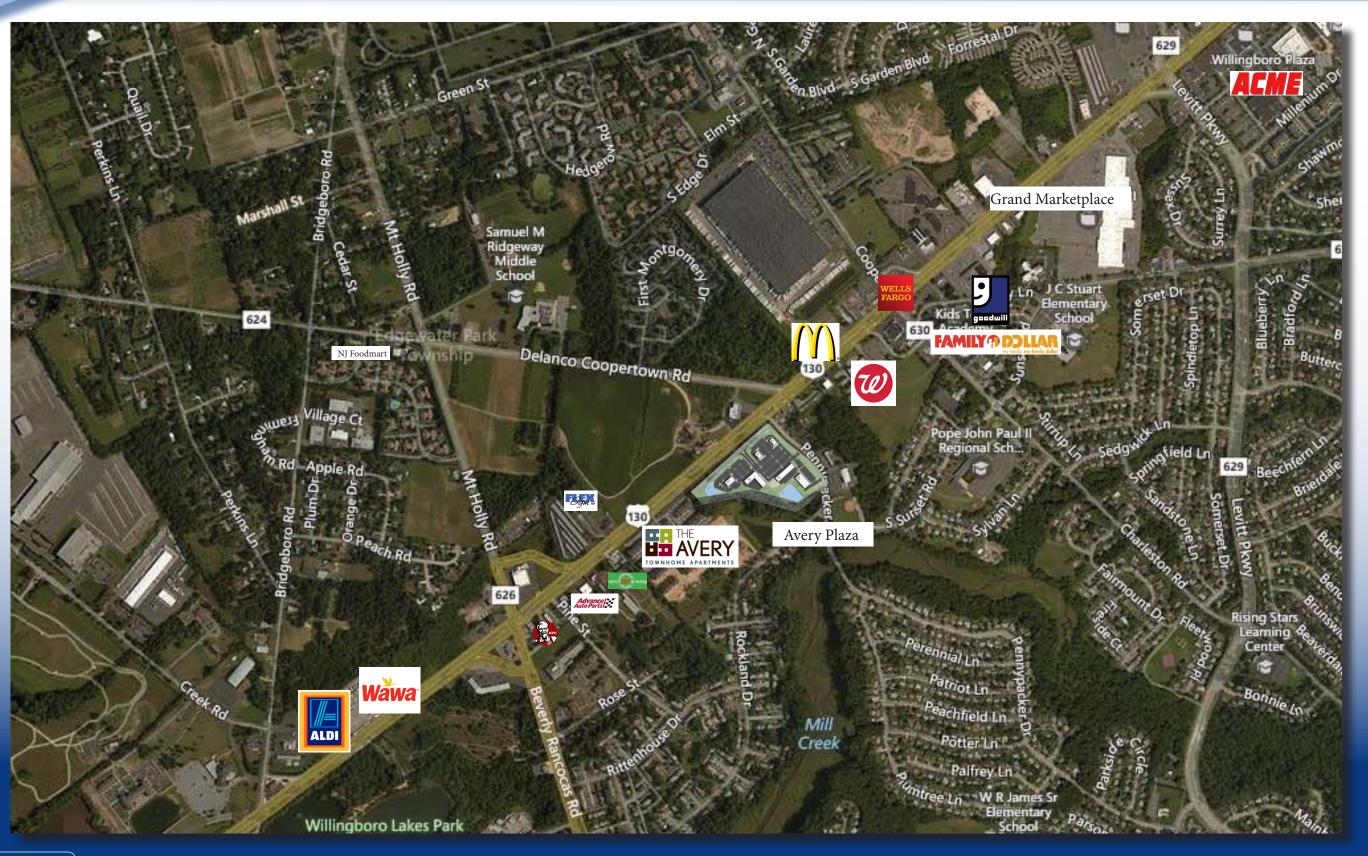

# Avery Plaza

| Development Features |                                                                                                                                                                                                                                                                                                                                                                                                                                                                                                                                                                                                                                                                                                                                                                                                                                                                                                                                                                                           |                                                                                                |  |  |
|----------------------|-------------------------------------------------------------------------------------------------------------------------------------------------------------------------------------------------------------------------------------------------------------------------------------------------------------------------------------------------------------------------------------------------------------------------------------------------------------------------------------------------------------------------------------------------------------------------------------------------------------------------------------------------------------------------------------------------------------------------------------------------------------------------------------------------------------------------------------------------------------------------------------------------------------------------------------------------------------------------------------------|------------------------------------------------------------------------------------------------|--|--|
| Location             | Avery Plaza<br>Route 130 & Pennypacker Drive<br>Willingboro, NJ                                                                                                                                                                                                                                                                                                                                                                                                                                                                                                                                                                                                                                                                                                                                                                                                                                                                                                                           |                                                                                                |  |  |
| Availabilities       | Restaurant/Pad<br>FF Pad 1<br>FF Pad 2<br>Retail 1<br>Retail 2<br>Daycare/Office                                                                                                                                                                                                                                                                                                                                                                                                                                                                                                                                                                                                                                                                                                                                                                                                                                                                                                          | 4,500 sf<br>2,542 sf<br>2,542 sf<br>Divisible to 1,200 sf<br>Divisible to 1,200 sf<br>9,800 sf |  |  |
| Features             | Join the new state of the art contemporary retail development adjacent to The Avery Apartments. The Avery Apartments is comprised of 450 residential units in Willingboro, NJ., developed by Robert Weiss, President of Weiss Properties.  Willingboro is in the midst of a community and economic renaissance. Since the late 1990s, Willingboro has been successful in encouraging development and developing relationships with various businesses and is on its way to another chapter in its rich and complex history.  Avery Plaza presents a great opportunity for national and private retailers, dining and other establishments. Come join a new vibrant community that offers great visibility immediate access to a vibrant residential community.  Weiss Properties is interested in the following retailers/uses: Gas, convenience, fine and/or casual dining, fast food, beauty/hair/nail salons, general merchandise stores, food markets, daycare, and many other users. |                                                                                                |  |  |
| Traffic Count        | Liquor license is also available.  43,026 ADT                                                                                                                                                                                                                                                                                                                                                                                                                                                                                                                                                                                                                                                                                                                                                                                                                                                                                                                                             |                                                                                                |  |  |

## Avery Plaza

#### Available:

Restaurant /Pad 4,500 sf

FF Pad 1 2,542 sf

FF Pad 2 2,542 sf

Retail 1 Divisible to 1,200 sf

Retail 2 Divisible to 1,200 sf

Daycare/Office 9,800 sf

43,042 sf